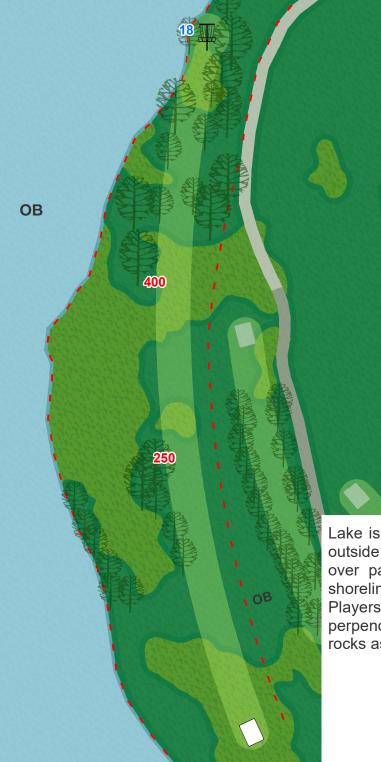

## 13 Par 5

Lake is OB. Outside of the roped area (including the land by the tee) is OB. For throws from the tee area that come to rest OB, the next lie is restricted to either the drop zone or tee with a one throw penalty. Normal OB rules on the rest of Rocks the on bounds. are in take 1M Players may perpendicular relief from rocks as if they were OB.