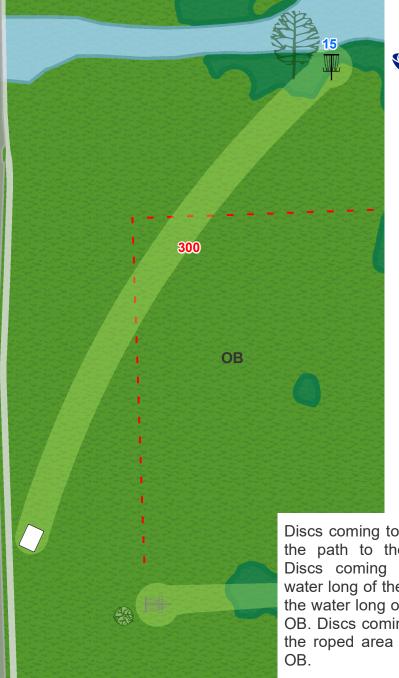

10 Par 3 500 ft

Discs coming to rest on or over the path to the left are OB. Discs coming to rest in the water long of the basket or over the water long of the basket are OB. Discs coming to rest inside the roped area to the right are