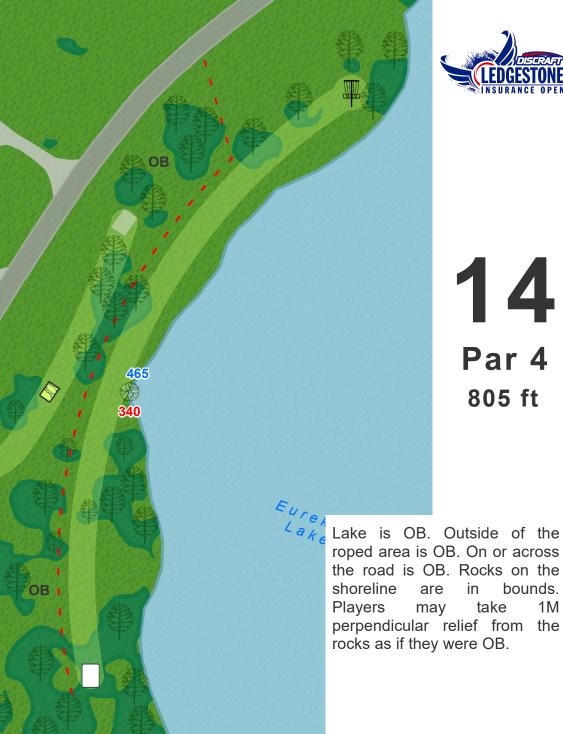

14 Par 4 805 ft

the road is OB. Rocks on the bounds. take perpendicular relief from rocks as if they were OB.

Outside of the roped area is OB. On/over pavement is OB. Mandatory left of marked tree. To complete the mandatory, the disc must also clearly pass below some portion of the tree when crossing the mandatory line to the correct side. The penalty for missing the mandatory is one throw. Drop zone for missed mandatory marked near mandatory.