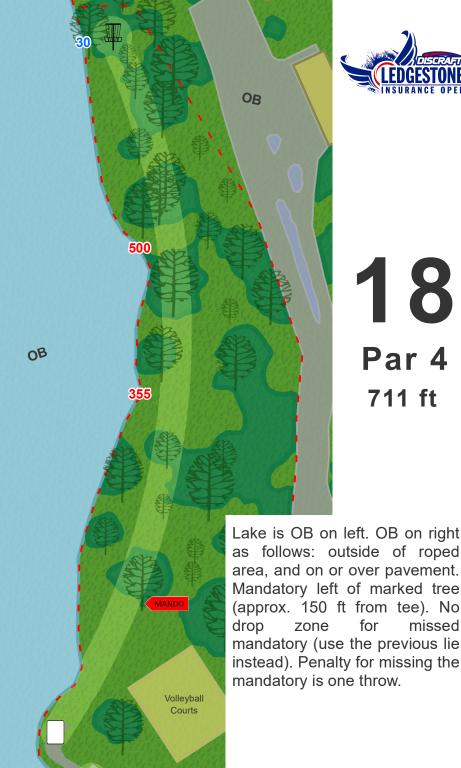

On or over path to the right is OB. Mandatory left of marked tree. Drop zone for missed mandatory marked near mandatory. Penalty for missing the mandatory is one throw.

**5**Par 3
476 ft

Ball field and outside of the roped area is OB. For throws from the tee area that come to rest OB, the next lie is restricted to either the drop zone or tee with a one throw penalty. Normal OB rules on the rest of the hole.