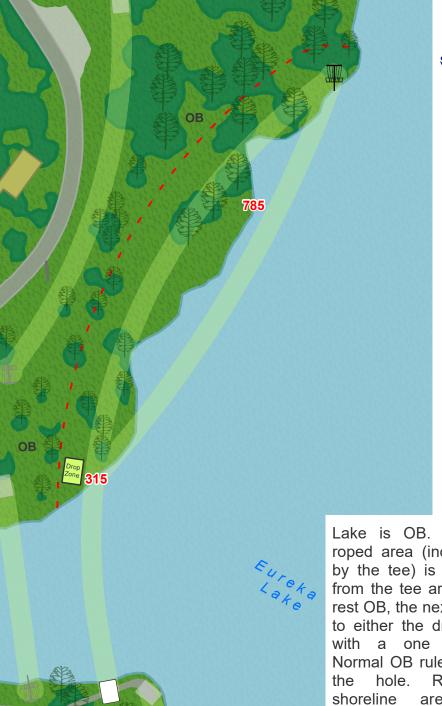

## 13 Par 5

Lake is OB. Outside of the roped area (including the land by the tee) is OB. For throws from the tee area that come to rest OB, the next lie is restricted to either the drop zone or tee with a one throw penalty. Normal OB rules on the rest of Rocks the on bounds. are in take 1M Players may perpendicular relief from rocks as if they were OB.