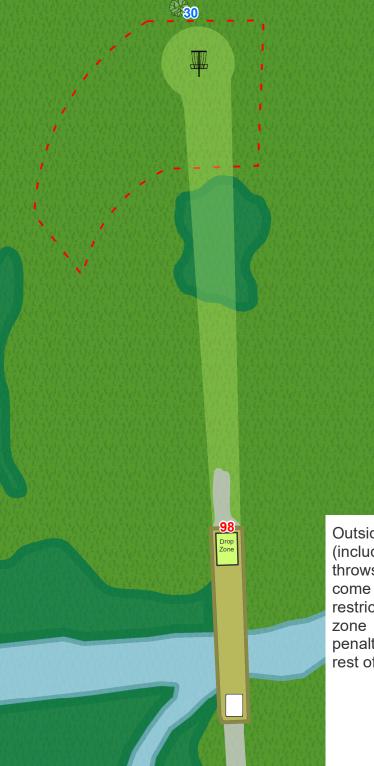

On or over path to the right is OB. Mandatory left of marked tree. Drop zone for missed mandatory marked near mandatory. Penalty for missing the mandatory is one throw.

**5**Par 3
476 ft

Ball field and outside of the roped area is OB. For throws from the tee area that come to rest OB, the next lie is restricted to either the drop zone or tee with a one throw penalty. Normal OB rules on the rest of the hole.