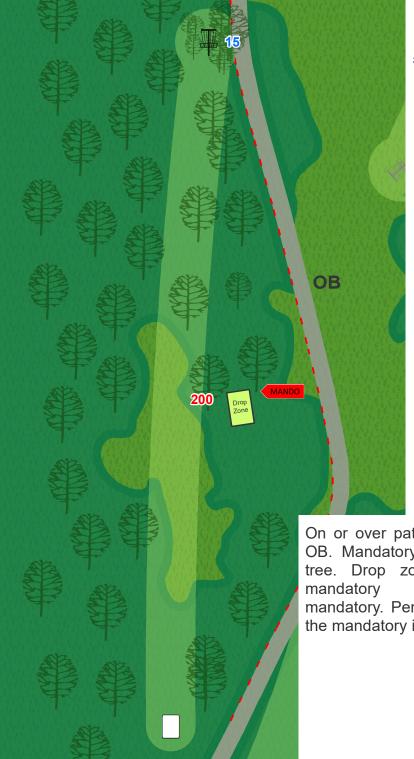

On or over path to the right is OB. Mandatory left of marked tree. Drop zone for missed mandatory marked near mandatory. Penalty for missing the mandatory is one throw.

**5**Par 3
476 ft

Ball field and outside of the roped area is OB. For throws from the tee area that come to rest OB, the next lie is restricted to either the drop zone or tee with a one throw penalty. Normal OB rules on the rest of the hole.