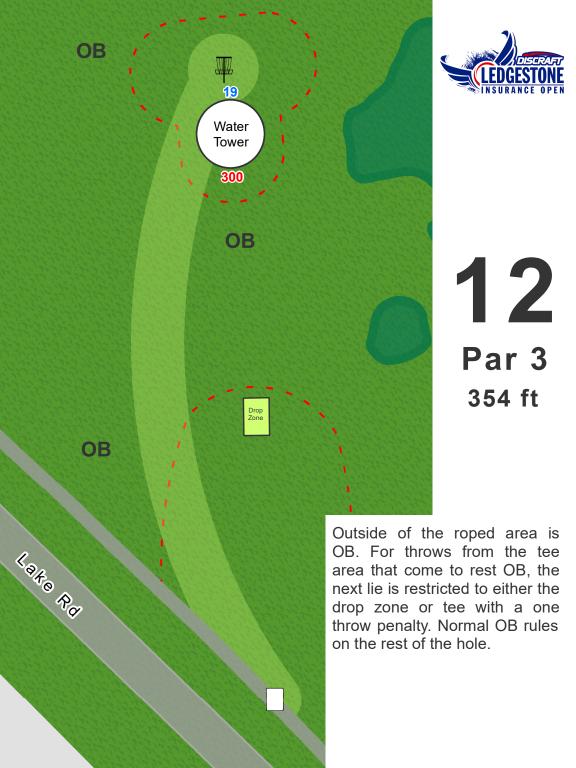

On or over path to the right is OB. Mandatory left of marked tree. Drop zone for missed mandatory marked near mandatory. Penalty for missing the mandatory is one throw.

**5**Par 3
476 ft

Ball field and outside of the roped area is OB. For throws from the tee area that come to rest OB, the next lie is restricted to either the drop zone or tee with a one throw penalty. Normal OB rules on the rest of the hole.