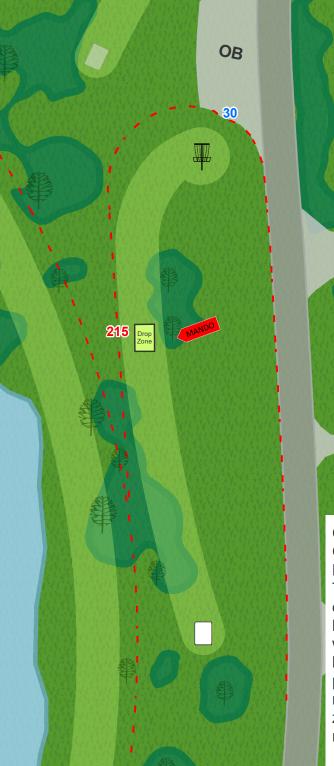

On or over path to the right is OB. Mandatory left of marked tree. Drop zone for missed mandatory marked near mandatory. Penalty for missing the mandatory is one throw.

**5**Par 3
476 ft

Ball field and outside of the roped area is OB. For throws from the tee area that come to rest OB, the next lie is restricted to either the drop zone or tee with a one throw penalty. Normal OB rules on the rest of the hole.