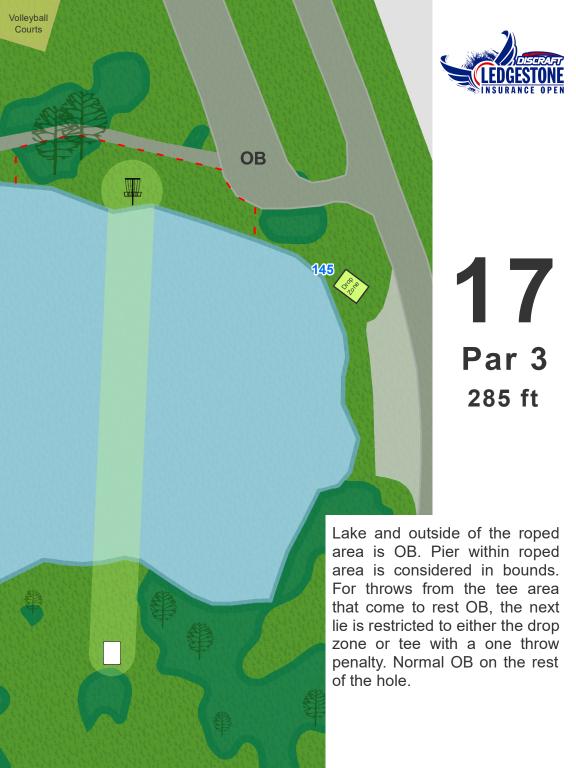

OB

Outside of the roped area (including the bridge) is OB. For throws from the tee area that come to rest OB, the next lie is restricted to either the drop zone or tee with a one throw penalty. Normal OB rules on the rest of the hole.