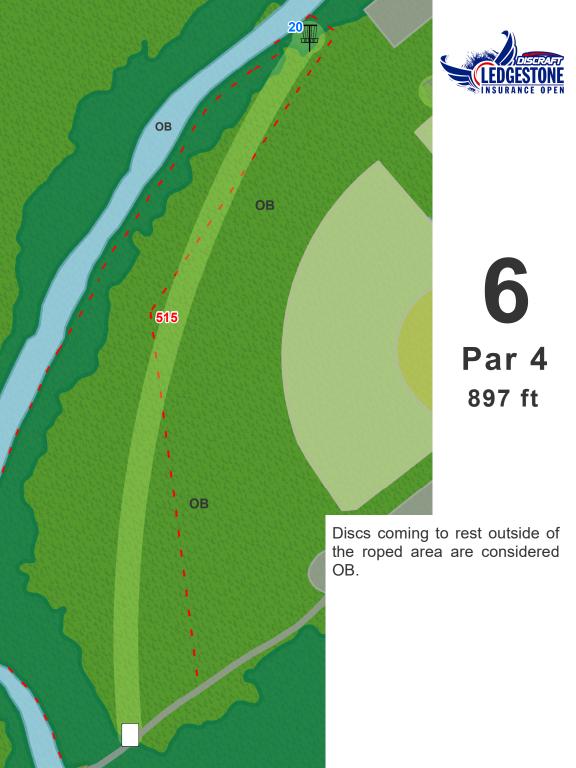

10 Par 3 500 ft

Discs coming to rest on or over the path to the left are OB. Discs coming to rest in the water long of the basket or over the water long of the basket are OB. Discs coming to rest inside the roped area to the right are