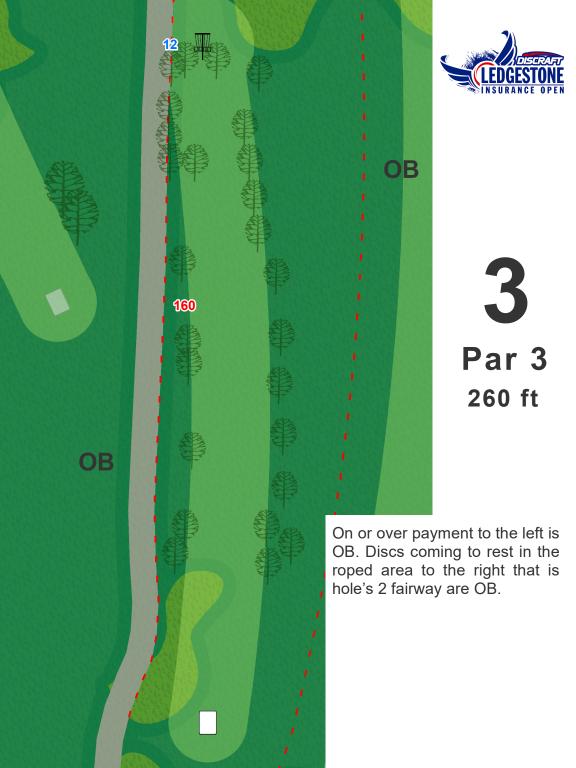

Outside of the roped area is OB. On/over pavement is OB. Mandatory left of marked telephone pole (approx. 200ft from basket). No drop zone for missed mandatory (use the previous lie instead); penalty is one throw for missing the mandatory.