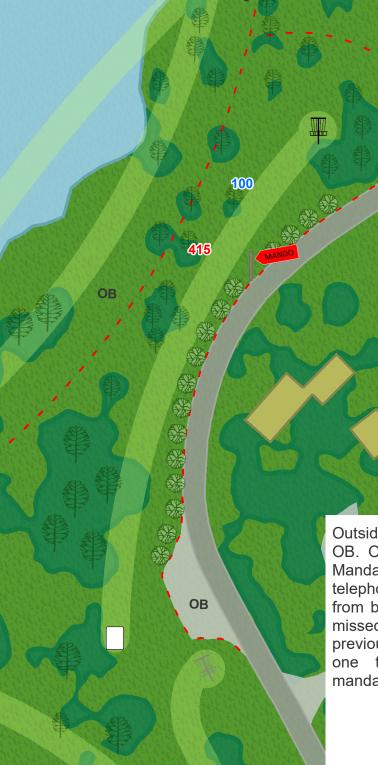

Outside of the roped area is OB. On/over pavement is OB. Mandatory left of marked telephone pole (approx. 200ft from basket). No drop zone for missed mandatory (use the previous lie instead); penalty is one throw for missing the mandatory.