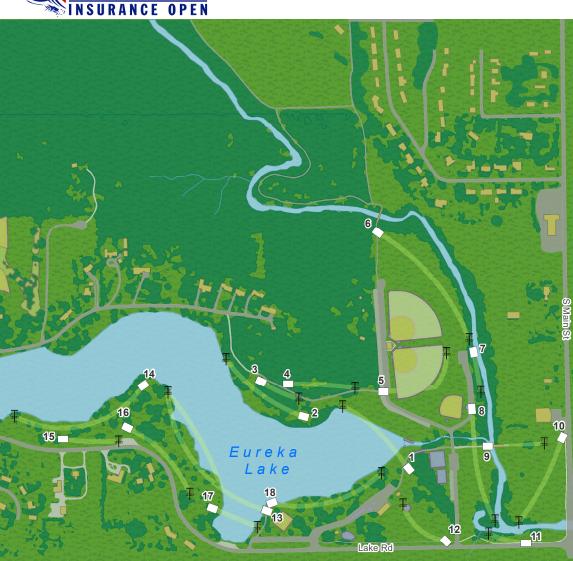

#### Lake Eureka

**Disc Golf Course** 

Lake is OB on left. OB on right outside of roped area and on or over pavement. Rocks on the shoreline are in bounds. Players may take 1M perpendicular relief from the rocks as if they were OB.