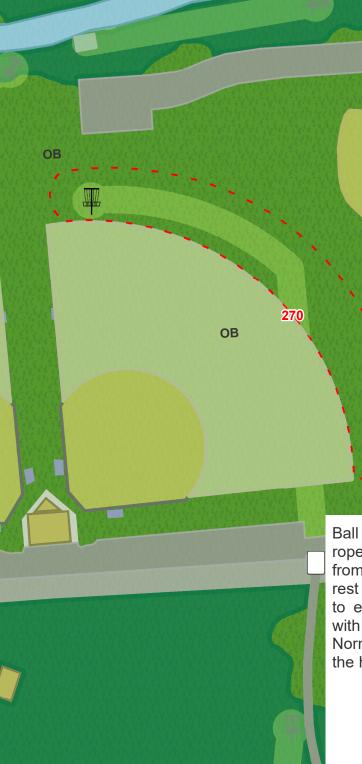

OB

Outside of the roped area (including the bridge) is OB. For throws from the tee area that come to rest OB, the next lie is restricted to either the drop zone or tee with a one throw penalty. Normal OB rules on the rest of the hole.