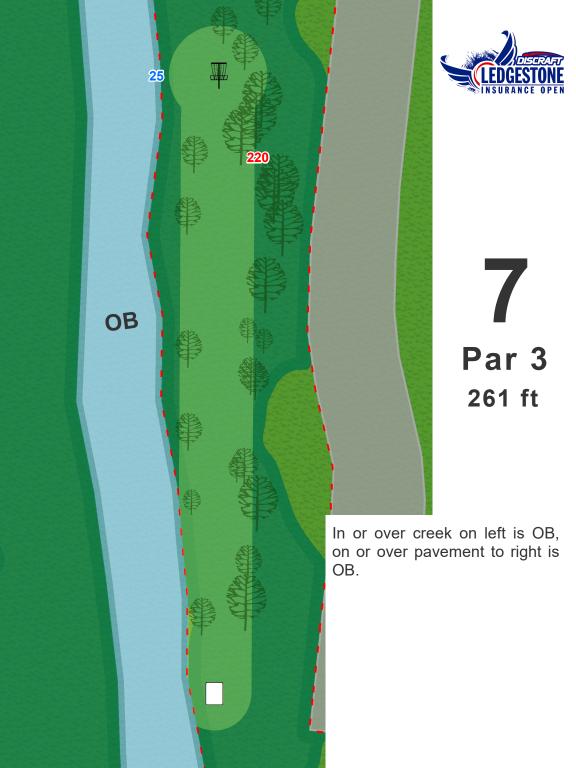

#### Lake Eureka

**Disc Golf Course** 









Lake is OB on left. OB on right outside of roped area and on or over pavement. Rocks on the shoreline are in bounds. Players may take 1M perpendicular relief from the rocks as if they were OB.







On or over path to the right is OB. Mandatory left of marked tree. Drop zone for missed mandatory marked near mandatory. Penalty for missing the mandatory is one throw.





**5**Par 3
476 ft

Ball field and outside of the roped area is OB. For throws from the tee area that come to rest OB, the next lie is restricted to either the drop zone or tee with a one throw penalty. Normal OB rules on the rest of the hole.

OB











Outside of the roped area (including the bridge) is OB. For throws from the tee area that come to rest OB, the next lie is restricted to either the drop zone or tee with a one throw penalty. Normal OB rules on the rest of the hole.





10 Par 3 500 ft

Discs coming to rest on or over the path to the left are OB. Discs coming to rest in the water long of the basket or over the water long of the basket are OB. Discs coming to rest inside the roped area to the right are







Volleyball

Courts



## 13 Par 5

Lake is OB. Outside of the roped area (including the land by the tee) is OB. For throws from the tee area that come to rest OB, the next lie is restricted to either the drop zone or tee with a one throw penalty. Normal OB rules on the rest of Rocks the on bounds. are in take 1