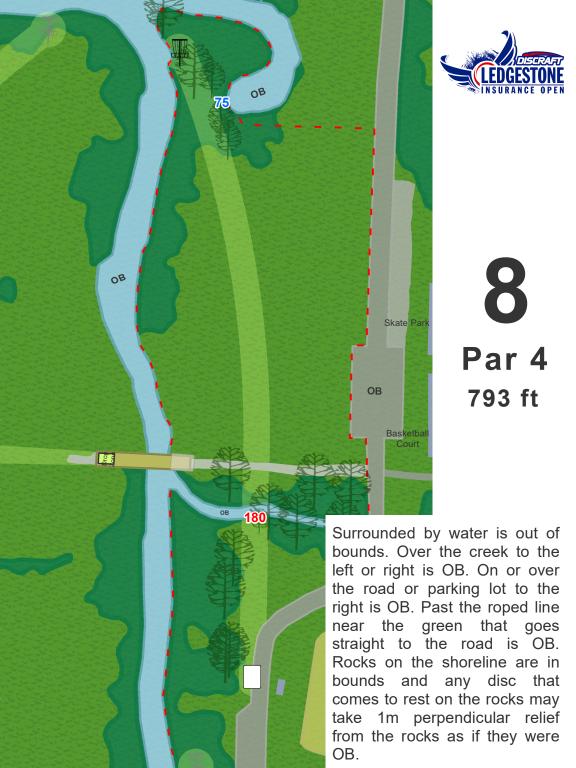

#### Lake Eureka

**Disc Golf Course** 

Lake is OB on left. OB on right outside of roped area and on or over pavement. Rocks on the shoreline are in bounds. Players may take 1M perpendicular relief from the rocks as if they were OB.