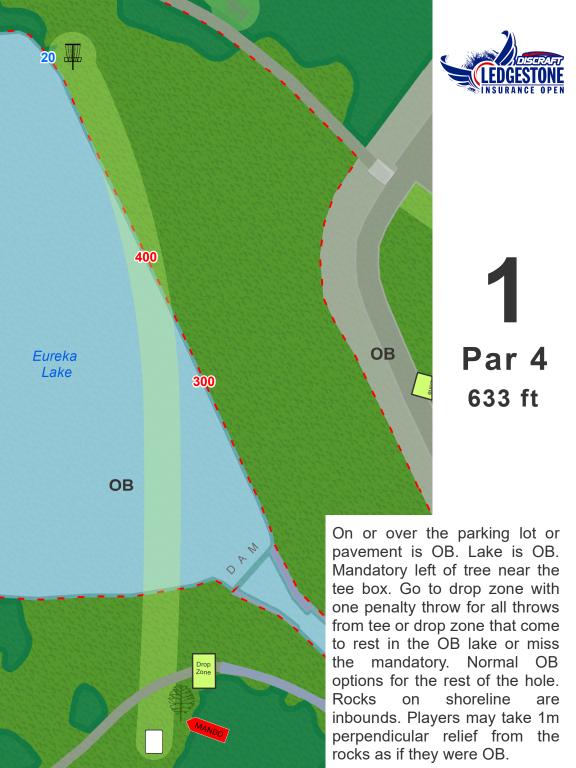

#### Lake Eureka

**Disc Golf Course** 

Lake is OB on left. OB on right outside of roped area and on or over pavement. Rocks on the shoreline are in bounds. Players may take 1M perpendicular relief from the rocks as if they were OB.