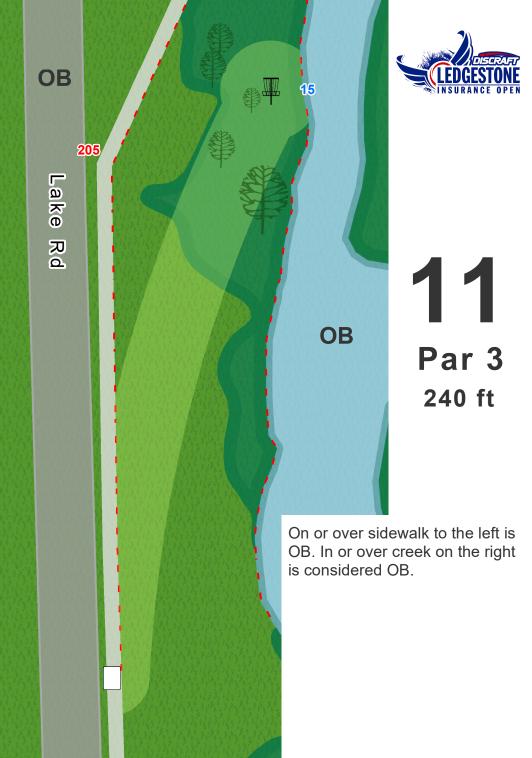

OB

Outside of the roped area (including the bridge) is OB. For throws from the tee area that come to rest OB, the next lie is restricted to either the drop zone or tee with a one throw penalty. Normal OB rules on the rest of the hole.