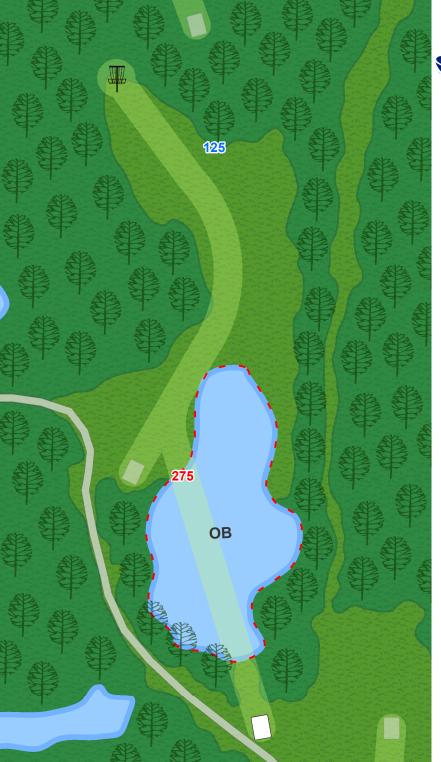

# 12

Par 3 (Gold) 284 ft

13

Par 3 (Gold) 385 ft

Surrounded by water is OB. If your drive comes to rest OB proceed to the drop zone, which is the White/Short Tee, with a one throw penalty. Normal OB rules rest of the hole.