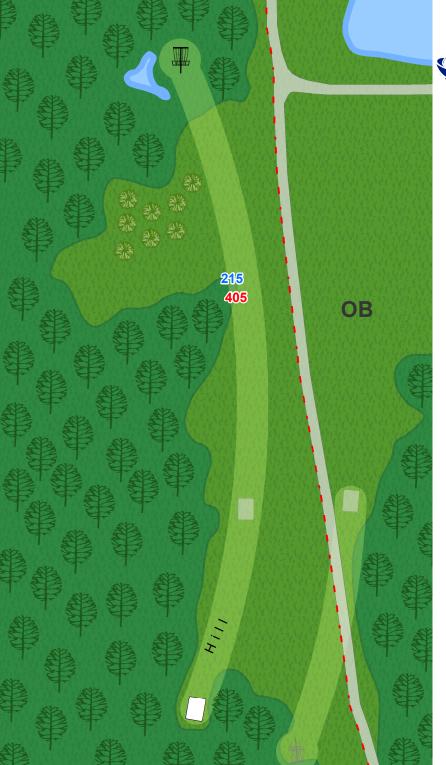

# 12

Par 3 (Gold) 284 ft

13

Par 3 (Gold) 385 ft

Surrounded by water is OB. If your drive comes to rest OB proceed to the drop zone, which is the White/Short Tee, with a one throw penalty. Normal OB rules rest of the hole.