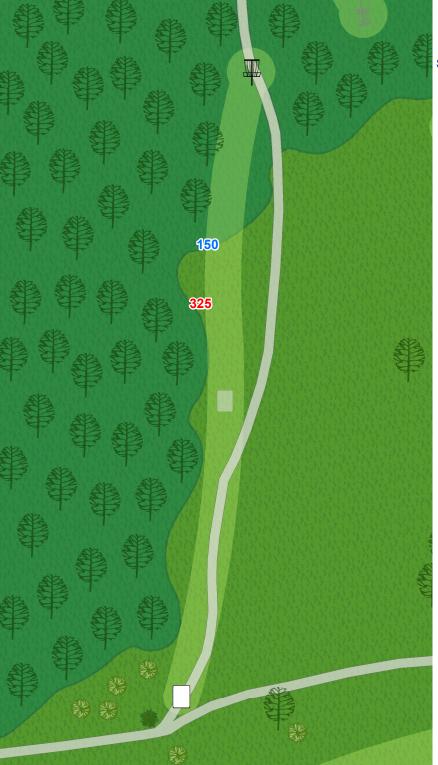

#### Wildlife Prarie Park Disc Golf Course







Par 3
(Temp)
245 ft





2 Par 4 (Gold) 655 ft

On or over the road to the right is OB.





3 Par 4 (Gold) 627 ft

On or over road to the right is OB.





Par 4
(Gold)
566 ft





5 Par 4

529 ft





6 Par 3 (Gold) 393 ft





Par 4
(Gold)
744 ft

Surrounded by water is OB. If your drive comes to rest OB proceed to the drop zone, which is the White/Short Tee, with a one throw penalty. Normal OB rules rest of the hole.





8
Par 3
(Gold)

318 ft

Surrounded by

water is OB.





9

Par 4 (Gold) 457 ft





10

Par 5 (Gold) 966 ft





### 11

Par 4 (Gold) 496 ft





# 12

Par 3 (Gold) 284 ft





13

Par 3 (Gold) 385 ft

Surrounded by water is OB. If your drive comes to rest OB proceed to the drop zone, which is the White/Short Tee, with a one throw penalty. Normal OB rules rest of the hole.





14

Par 3 (Gold) 290 ft





## 15

Par 3 (White) 200 ft





16

Par 3 (Gold) 375 ft

Surrounded by water is OB. OB throws should proceed to the Drop Zone with a one