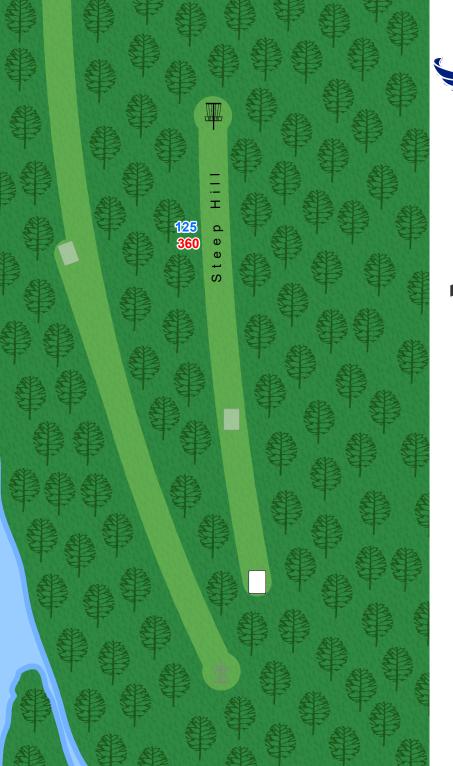

#### Wildlife Prarie Park Disc Golf Course







Par 3
(Temp)
245 ft





2 Par 4 (Gold) 655 ft

On or over the road to the right is OB.





3 Par 4 (Gold) 627 ft

On or over road to the right is OB.





Par 4
(Gold)
566 ft





5 Par 4

529 ft





6 Par 3 (Gold) 393 ft





Par 4
(Gold)
744 ft

Surrounded by water is OB. If your drive comes to rest OB proceed to the drop zone, which is the White/Short Tee, with a one throw penalty. Normal OB rules rest of the hole.





8
Par 3
(Gold)

318 ft

Surrounded by

water is OB.





9

Par 4 (Gold) 457 ft





10

Par 5 (Gold) 966 ft





### 11

Par 4 (Gold) 496 ft





# 12

Par 3 (Gold) 284 ft





13

Par 3 (Gold) 385 ft

Surrounded by water is OB. If your drive comes to rest OB proceed to the drop zone, which is the White/Short Tee, with a one throw penalty. Normal OB rules rest of the hole.





14

Par 3 (Gold) 290 ft





## 15

Par 3 (White) 200 ft





16

Par 3 (Gold) 375 ft

Surrounded by water is OB. OB throws should proceed to the Drop Zone with a one throw penalty, which is clearly marked in the fairway.





**17** 

Par 3 (White) 300 ft





18

Par 3 (Temp) 290 ft



#### Legend

Tee



Basket

Out of Bounds

150 Distance From Tee

25 Distance To Hole

Disclaimer: Map locations and distances are approximate and subject to change or removal. No warranties will be made, stated or implied concerning the a