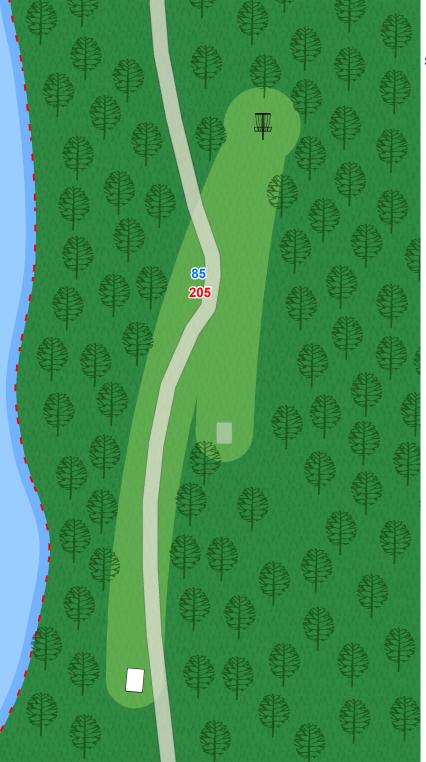

emp)
245 ft





2 Par 4 (Gold) 655 ft

On or over the road to the right is OB.





3 Par 4 (Gold) 627 ft

On or over road to the right is OB.





Par 4
(Gold)
566 ft





5 Par 4

529 ft





6 Par 3 (Gold) 393 ft





Par 4
(Gold)
744 ft

Surrounded by water is OB. If your drive comes to rest OB proceed to the drop zone, which is the White/Short Tee, with a one throw penalty. Normal OB rules rest of the hole.





8
Par 3
(Gold)

318 ft

Surrounded by

water is OB.





9

Par 4 (Gold) 457 ft





10

Par 5 (Gold) 966 ft





### 11

Par 4 (Gold) 496 ft





# 12

Par 3 (Gold) 284 ft





13

Par 3 (Gold) 385 ft

Surrounded by water is OB. If your drive comes to rest OB proceed to the drop zone, which is the White/Short Tee, with a one throw penalty. Normal OB rules rest of the hole.





14

Par 3 (Gold) 290 ft





## 15

Par 3 (White) 200 ft





16

Par 3 (Gold) 375 ft

Surrounded by water is OB. OB throws should proceed to the Drop Zone with a one throw penalty, which is clearly marked in the fairway.





**17** 

Par 3 (White) 300 ft





18

Par 3 (Temp) 290 ft



#### Legend

Tee



Basket

Out of Bounds

150 Distance From Tee

25 Distance To Hole

Disclaimer: Map locations and distances are approximate and subject to change or removal. No warranties will be made, stated or implied concerning the accuracy or completeness of data presented in the mapping.