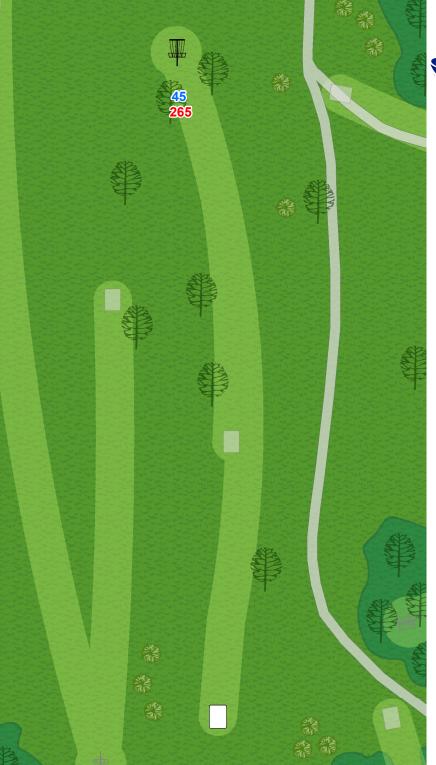

529 ft

6 Par 3 (Gold) 393 ft

Par 4
(Gold)
744 ft

Surrounded by water is OB. If your drive comes to rest OB proceed to the drop zone, which is the White/Short Tee, with a one throw penalty. Normal OB rules rest of the hole.