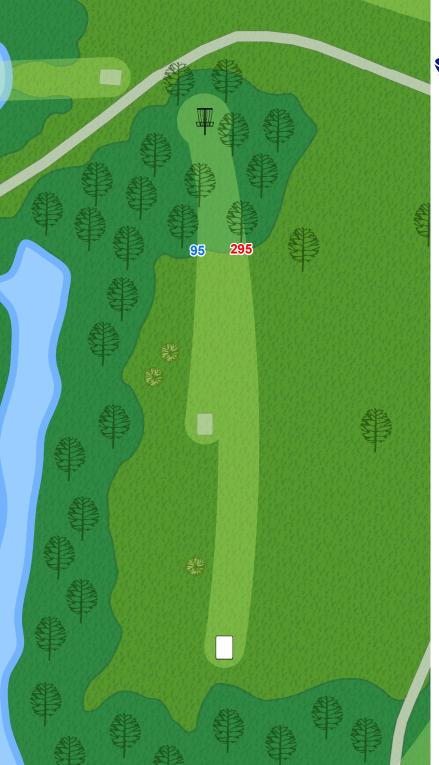

8
Par 3
(Gold)

318 ft

Surrounded by

water is OB.

9

Par 4 (Gold) 457 ft

10

Par 5 (Gold) 966 ft