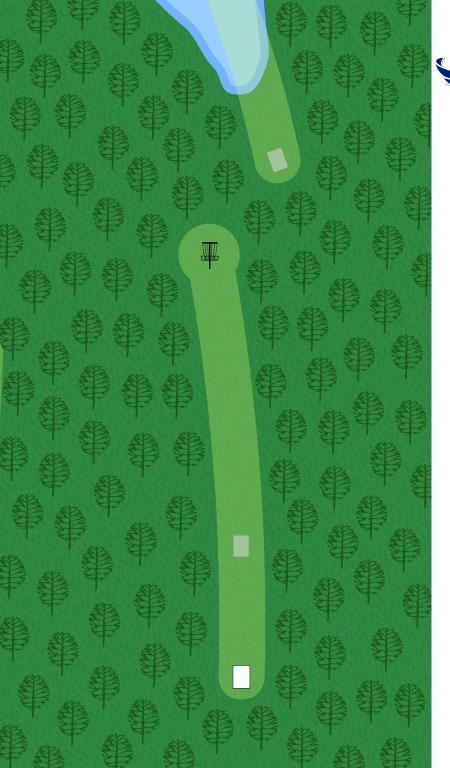

529 ft

6 Par 3 (Gold) 393 ft

Par 4
(Gold)
744 ft

Surrounded by water is OB. If your drive comes to rest OB proceed to the drop zone, which is the White/Short Tee, with a one throw penalty. Normal OB rules rest of the hole.