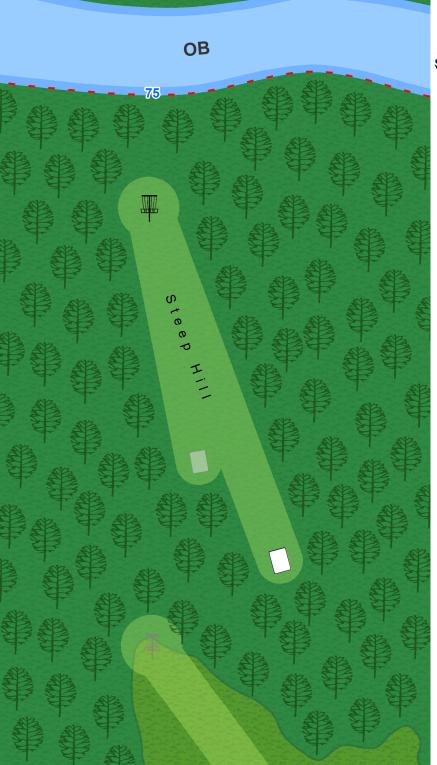

#### Wildlife Prarie Park Disc Golf Course







Par 3
(Temp)
245 ft





2 Par 4 (Gold) 655 ft

On or over the road to the right is OB.





3 Par 4 (Gold) 627 ft

On or over road to the right is OB.





Par 4
(Gold)
566 ft





5 Par 4

529 ft





6 Par 3 (Gold) 393 ft





Par 4
(Gold)
744 ft

Surrounded by water is OB. If your drive comes to rest OB proceed to the drop zone, which is the White/Short Tee, with a one throw penalty. Normal OB rules rest of the hole.





8
Par 3
(Gold)

318 ft

Surrounded by

water is OB.





9

Par 4 (Gold) 457 ft





10

Par 5 (Gold) 966 ft





### 11

Par 4 (Gold) 496 ft





# 12

Par 3 (Gold) 284 ft





13

Par 3 (Gold) 385 ft

Surrounded by water is OB. If your drive comes to rest OB proceed to the drop zone, which is the White/Short Tee, with a one throw penalty. Normal OB rules rest of the hole.





14

Par 3 (Gold) 290 ft





## 15

Par 3 (White) 200 ft





16

Par 3 (Gold) 375 ft

Surrounded by water is OB. OB throws should proceed to the Drop Zone with a one throw penalty, which is clearly marked in the fairway.





**17** 

Par 3 (White) 300 ft





18

Par 3 (Temp) 290 ft



#### Legend

Tee



Basket

Out of Bounds

150 Distance From Tee

25 Distance To Hole

Disclaimer: Map locations and distance