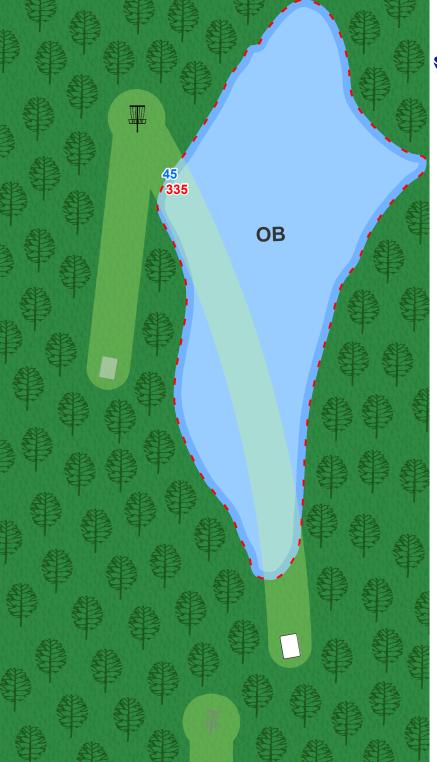

8
Par 3
(Gold)

318 ft

Surrounded by

water is OB.

9

Par 4 (Gold) 457 ft

10

Par 5 (Gold) 966 ft