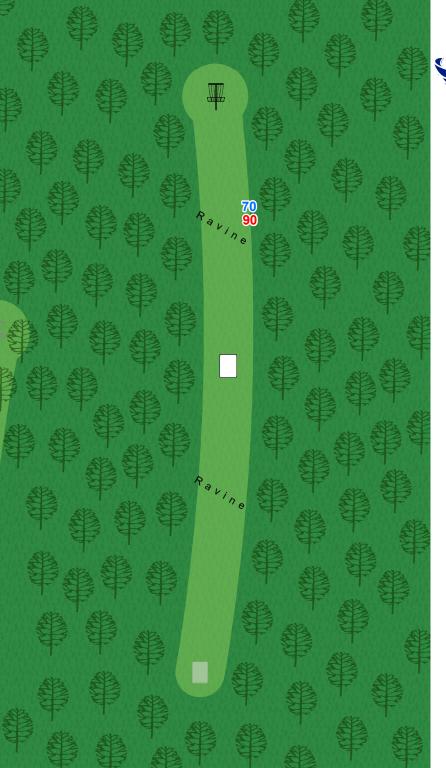

d) 655 ft

On or over the road to the right is OB.





3 Par 4 (Gold) 627 ft

On or over road to the right is OB.





Par 4
(Gold)
566 ft





5 Par 4

529 ft





6 Par 3 (Gold) 393 ft





Par 4
(Gold)
744 ft

Surrounded by water is OB. If your drive comes to rest OB proceed to the drop zone, which is the White/Short Tee, with a one throw penalty. Normal OB rules rest of the hole.





8
Par 3
(Gold)

318 ft

Surrounded by

water is OB.





9

Par 4 (Gold) 457 ft





10

Par 5 (Gold) 966 ft





### 11

Par 4 (Gold) 496 ft





# 12

Par 3 (Gold) 284 ft





13

Par 3 (Gold) 385 ft

Surrounded by water is OB. If your drive comes to rest OB proceed to the drop zone, which is the White/Short Tee, with a one throw penalty. Normal OB rules rest of the hole.





14

Par 3 (Gold) 290 ft





## 15

Par 3 (White) 200 ft





16

Par 3 (Gold) 375 ft

Surrounded by water is OB. OB throws should proceed to the Drop Zone with a one throw penalty, which is clearly marked in the fairway.





**17** 

Par 3 (White) 300 ft





18

Par 3 (Temp) 290 ft



#### Legend

Tee



Basket

Out of Bounds

150 Distance From Tee

25 Distance To Hole

Disclaimer: Map locations and distances are approximate and subject to change or removal. No warranties will be made, stated or implied concerning the accuracy or completeness of data presented in the mapping.