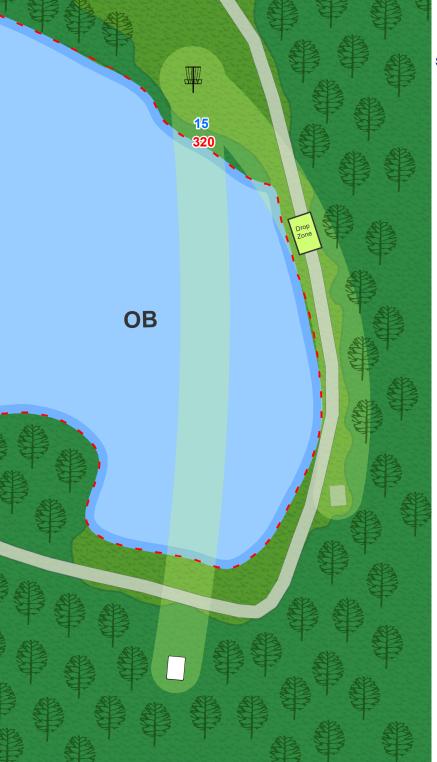

## 15

Par 3 (White) 200 ft

16

Par 3 (Gold) 375 ft

Surrounded by water is OB. OB throws should proceed to the Drop Zone with a one throw penalty, which is clearly marked in the fairway.

**17** 

Par 3 (White) 300 ft