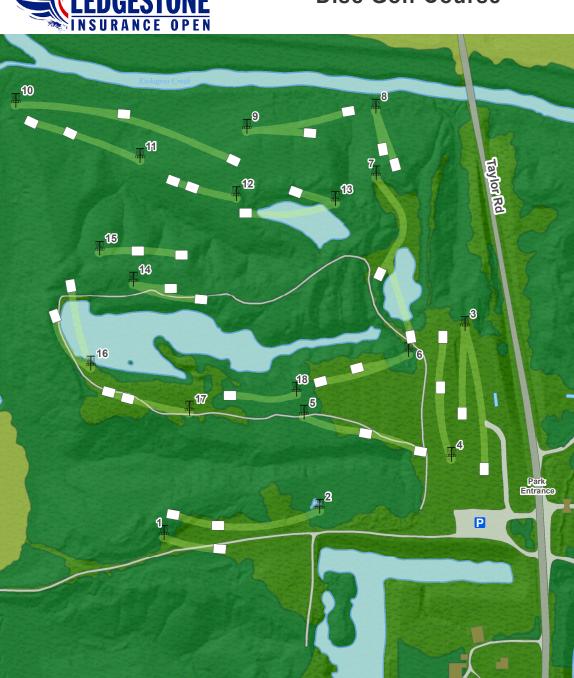

#### Wildlife Prarie Park Disc Golf Course

Par 3
(Temp)
245 ft

2 Par 4 (Gold) 655 ft

On or over the road to the right is OB.

3 Par 4 (Gold) 627 ft

On or over road to the right is OB.

Par 4
(Gold)
566 ft

5 Par 4