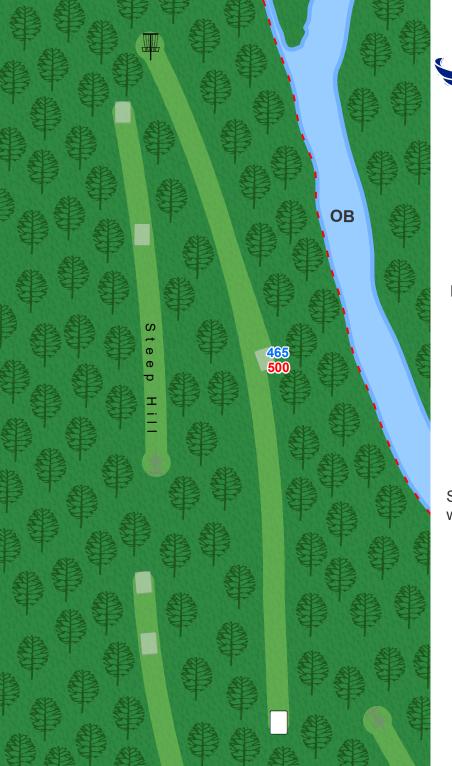

529 ft

6 Par 3 (Gold) 393 ft

Par 4
(Gold)
744 ft

Surrounded by water is OB. If your drive comes to rest OB proceed to the drop zone, which is the White/Short Tee, with a one throw penalty. Normal OB rules rest of the hole.