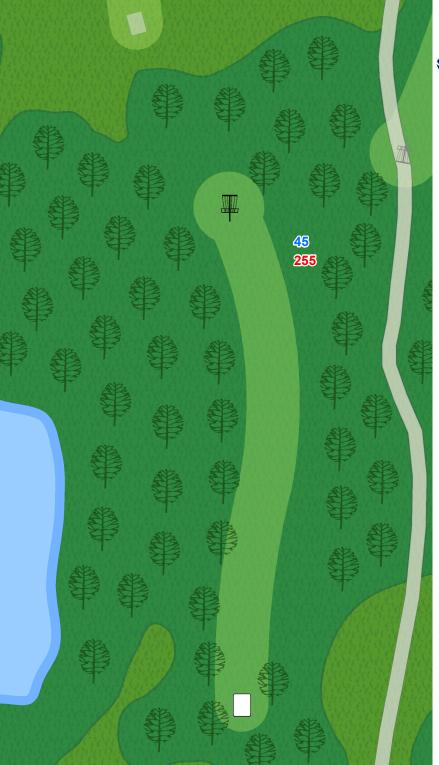

## 15

Par 3 (White) 200 ft

16

Par 3 (Gold) 375 ft

Surrounded by water is OB. OB throws should proceed to the Drop Zone with a one throw penalty, which is clearly marked in the fairway.

**17** 

Par 3 (White) 300 ft