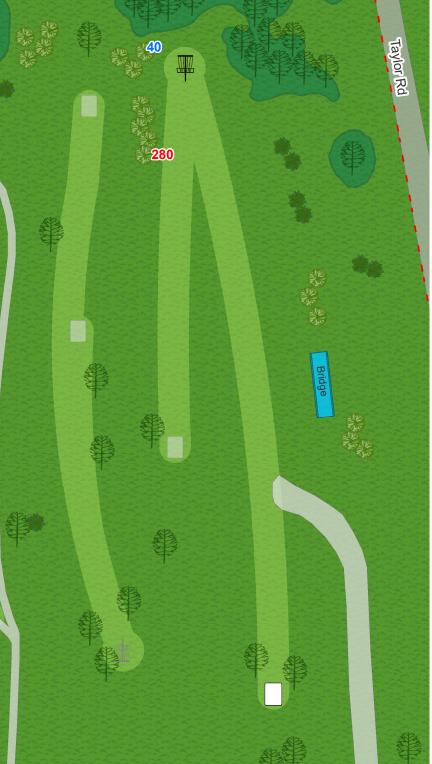

#### Wildlife Prarie Park Disc Golf Course

Par 3
(Temp)
245 ft

2 Par 4 (Gold) 655 ft

On or over the road to the right is OB.

3 Par 4 (Gold) 627 ft

On or over road to the right is OB.

Par 4
(Gold)
566 ft

5 Par 4