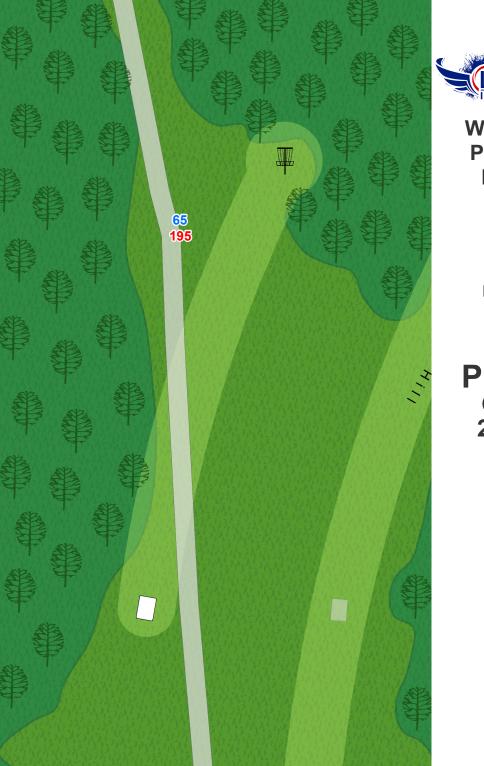

8
Par 3
(Gold)

318 ft

Surrounded by

water is OB.

9

Par 4 (Gold) 457 ft

10

Par 5 (Gold) 966 ft