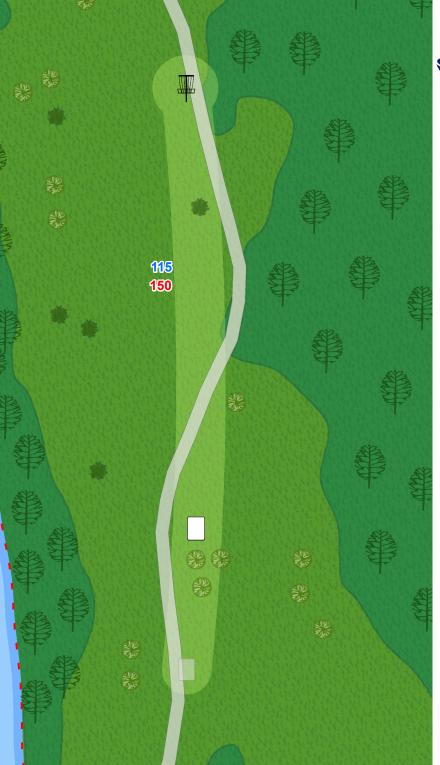

## 15

Par 3 (White) 200 ft

16

Par 3 (Gold) 375 ft

Surrounded by water is OB. OB throws should proceed to the Drop Zone with a one throw penalty, which is clearly marked in the fairway.

**17** 

Par 3 (White) 300 ft