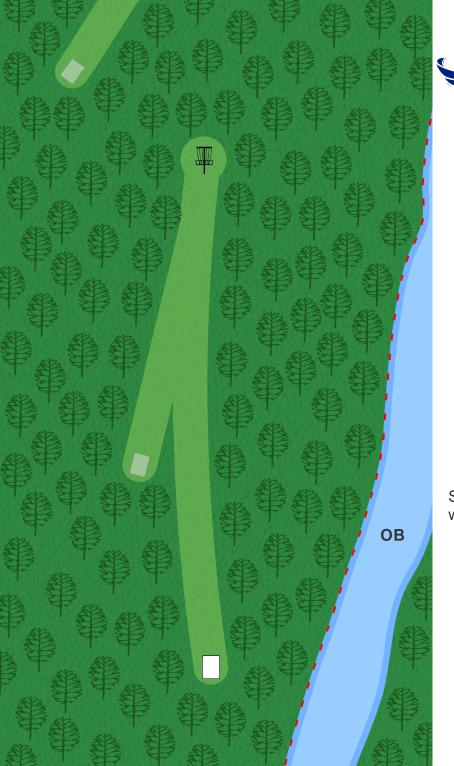

529 ft

6 Par 3 (Gold) 393 ft

Par 4
(Gold)
744 ft

Surrounded by water is OB. If your drive comes to rest OB proceed to the drop zone, which is the White/Short Tee, with a one throw penalty. Normal OB rules rest of the hole.