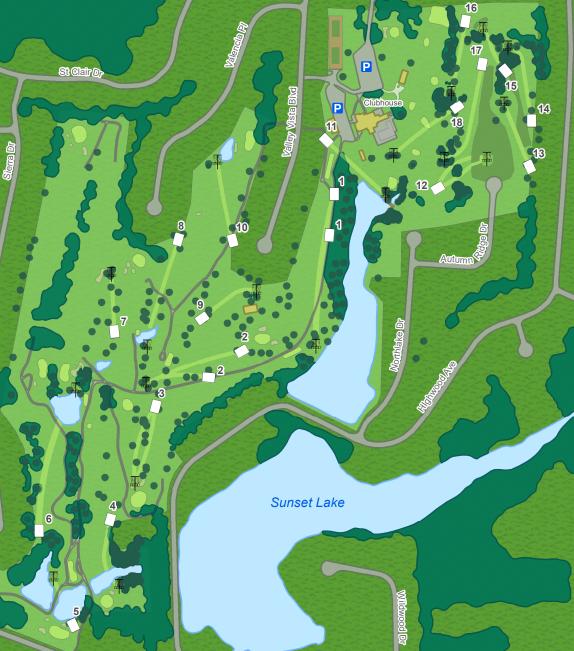

## Sunset Hills Disc Golf Course









Par 3 Blue 491 ft Red 313 ft (FPO/FP40/MP60)

2

On/Over cart paths OB. Golf Greens and Tee Boxes OB.





**3** Par 3 384 ft

On/over the cart path to the right is OB and golf green is OB. Sand traps will play as hazard rule. Play from where the disc comes to rest with a one stroke penalty.





**4** Par 3 345 ft

On/ over cart path is OB. Private property on left side of fairway OB where marked by stakes. OB Green - WARNING: Green is OB. Please DO NOT walk on greens. Sand traps will play as hazard rule. Play from where the disc comes to rest with a one stroke penalty.







Par 4 / Par 5 **712 ft** 

6

On/Over cart path is OB, until where marked at end of tree line, connecting to the 2nd cart path which becomes OB. Pond is OB. Golf Greens and Tee Boxes are OB. Back yards on le