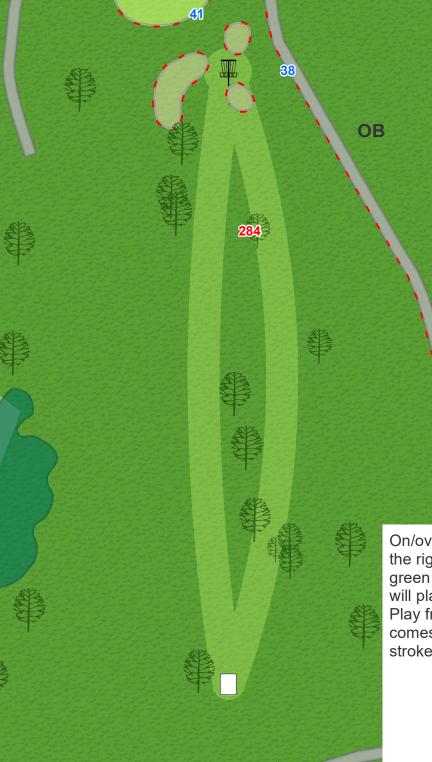

## Sunset Hills Disc Golf Course









Par 3 Blue 491 ft Red 313 ft (FPO/FP40/MP60)

2

On/Over cart paths OB. Golf Greens and Tee Boxes OB.





**3** Par 3 384 ft

On/over the cart path to the right is OB and golf green is OB. Sand traps will play as hazard rule. Play from where the disc comes to rest with a one stroke penalty.





**4** Par 3 345 ft

On/ over cart path is OB. Private property on left side of fairway OB where marked by stakes. OB Green - WARNING: Green is OB. Please DO NOT walk on greens. Sand traps will play as hazard rule. Play from where the disc comes to rest with a one stroke penalty.







Par 4 / Par 5 **712 ft** 

6

On/Over cart path is OB, until where marked at end of tree line, connecting to the 2nd cart path which becomes OB. Pond is OB. Golf Greens and Tee Boxes are OB. Back yards on left side are OB. Sand traps will play as hazard rule. Play from where the disc comes to rest with a one stroke p