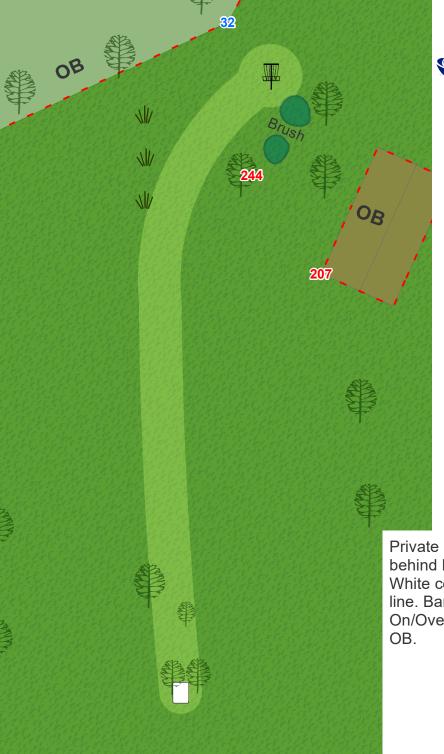

8 Par 4 535 ft

Pond is OB. Golf Tee box is OB. On/Over Cart Paths where marked is OB. Over the far right side of the golf fairway is OB where marked. Normal OB rules apply.

**9** Par 3 301 ft

Private backyards behind basket are OB. White columns mark OB line. Barn Roof is OB. On/Over Cart Path is OB.