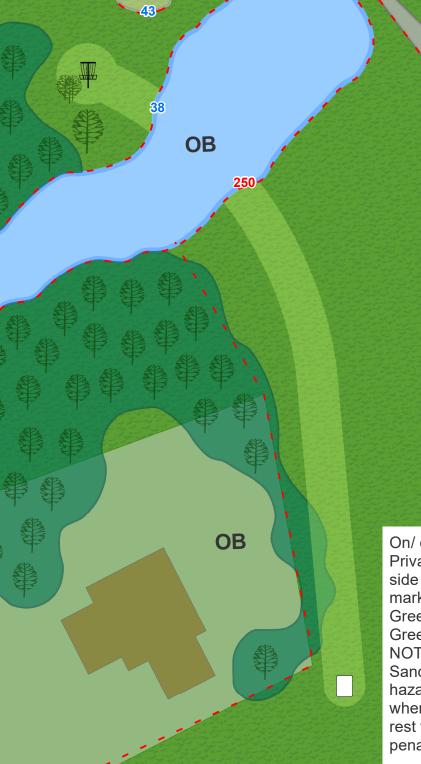

Par 4 / Par 5 **712 ft** 

6

On/Over cart path is OB, until where marked at end of tree line, connecting to the 2nd cart path which becomes OB. Pond is OB. Golf Greens and Tee Boxes are OB. Back yards on left side are OB. Sand traps will play as hazard rule. Play from where the disc comes to rest with a one stroke penalty.