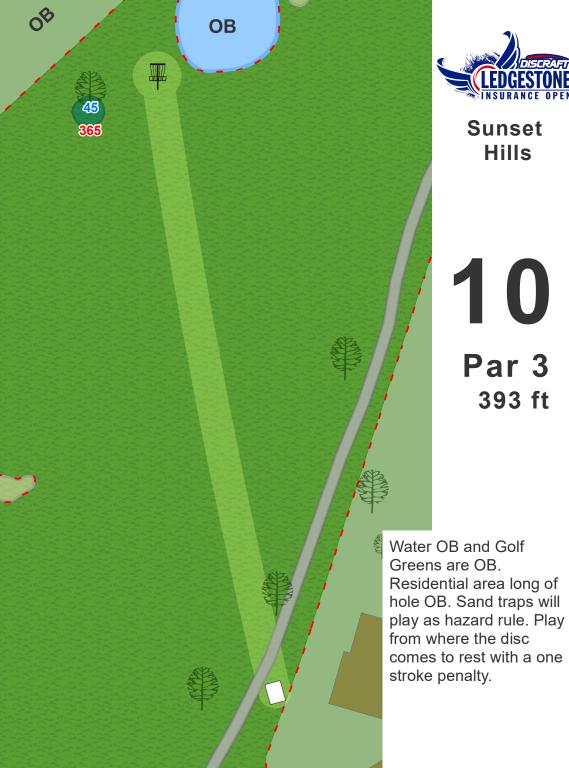

**11** Par 3 383 ft

Water OB. Practice Greens OB. Parking Lot OB. Golf Tee Box OB. Roof of cart barn OB. White rock area OB. Cart Paths are in bounds on this hole.

**12** Par 3 280 ft

Island Green. Tall Grass is OB. Cart Path leading to Green is OB where marked. If Tee shot goes OB, go to Drop Zone with 1 stroke penalty. DZ located at line even with the two fence posts on either side of the cart path. For other OB shots normal OB rules apply.