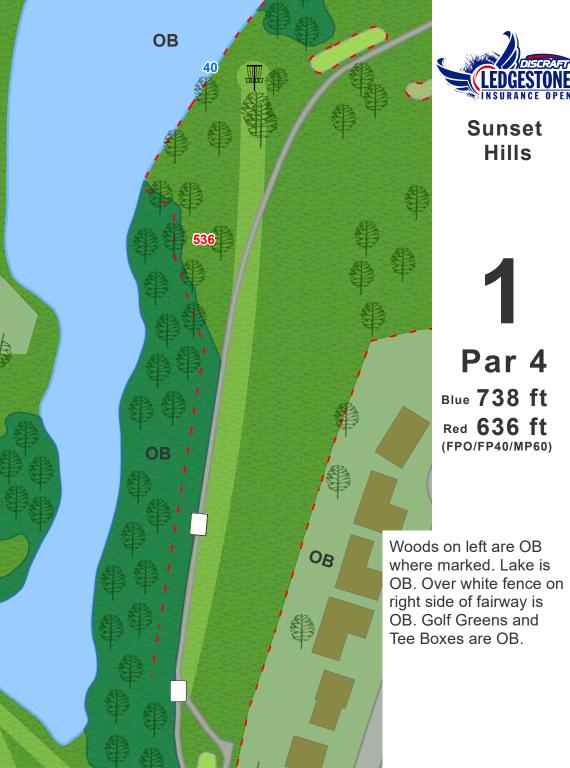

## Sunset Hills Disc Golf Course









Par 3 Blue 491 ft Red 313 ft (FPO/FP40/MP60)

2

On/Over cart paths OB. Golf Greens and Tee Boxes OB.





**3** Par 3 384 ft

On/over the cart path to the right is OB and golf green is OB. Sand traps will play as hazard rule. Play from where the disc comes to rest with a one stroke penalty.





**4** Par 3 345 ft

On/ over cart path is OB. Private property on left side of fairway OB where marked by stakes. OB Green - WARNING: Green is OB. Please DO NOT walk on greens. Sand traps will play as hazard rule. Play from where the disc comes to rest with a one stroke penalty.







Par 4 / Par 5 **712 ft** 

6

On/Over cart path is OB, until where marked at end of tree line, connecting to the 2nd cart path which becomes OB. Pond is OB. Golf Greens and Tee Boxes are OB. Back yards on left