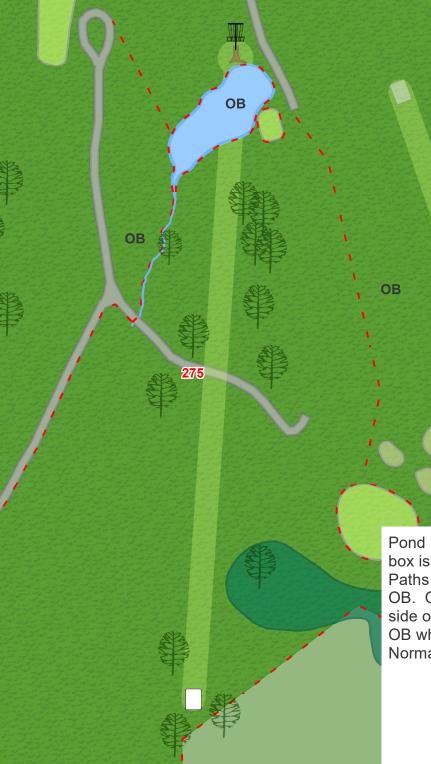

Par 4 / Par 5 **712 ft** 

6

On/Over cart path is OB, until where marked at end of tree line, connecting to the 2nd cart path which becomes OB. Pond is OB. Golf Greens and Tee Boxes are OB. Back yards on left side are OB. Sand traps will play as hazard rule. Play from where the disc comes to rest with a one stroke penalty.