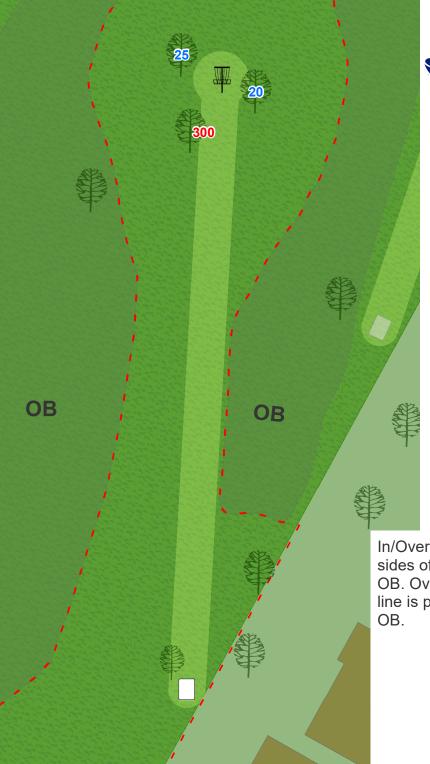

**13** Par 3 329 ft

In/Over tall grass on both sides of the fairway is OB. Over white fence line is private property, OB.

**14** Par 3 / Par 4 **410 ft** 

Grove of trees left and ahead is OB. In/over the Tall Grass on left side of fairway is OB. Fence line and private property on right side of fairway is OB. Normal OB rules apply.