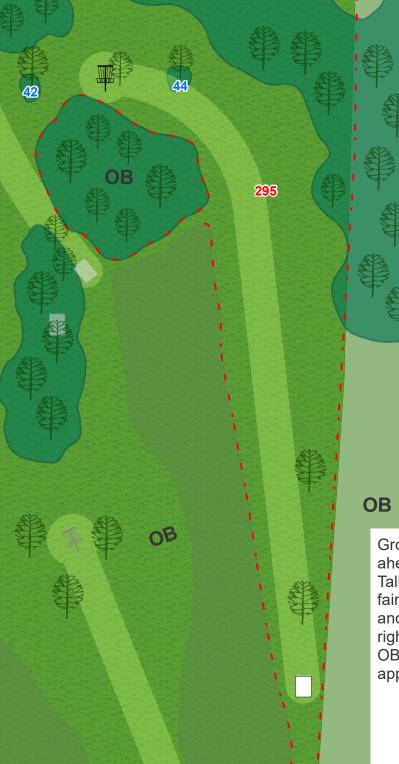

**13** Par 3 329 ft

In/Over tall grass on both sides of the fairway is OB. Over white fence line is private property, OB.

**14** Par 3 / Par 4 **410 ft** 

Grove of trees left and ahead is OB. In/over the Tall Grass on left side of fairway is OB. Fence line and private property on right side of fairway is OB. Normal OB rules apply.