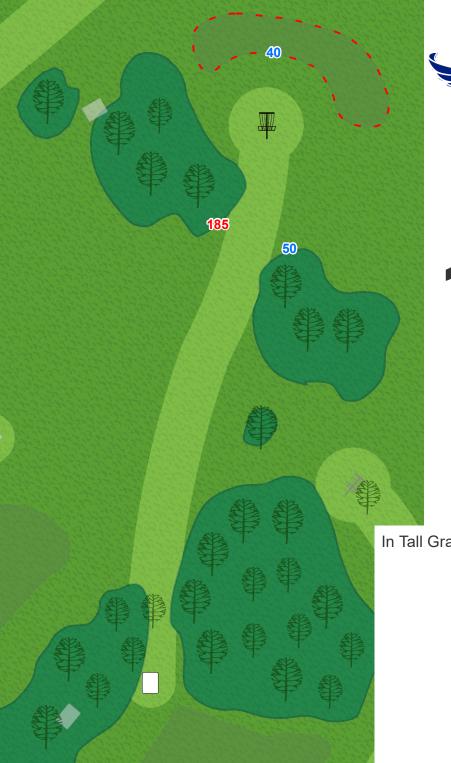

**11** Par 3 383 ft

Water OB. Practice Greens OB. Parking Lot OB. Golf Tee Box OB. Roof of cart barn OB. White rock area OB. Cart Paths are in bounds on this hole.





**12** Par 3 280 ft

Island Green. Tall Grass is OB. Cart Path leading to Green is OB where marked. If Tee shot goes OB, go to Drop Zone with 1 stroke penalty. DZ located at line even with the two fence posts on either side of the cart path. For other OB shots normal OB rules apply.





**13** Par 3 329 ft

In/Over tall grass on both sides of the fairway is OB. Over white fence line is private property, OB.





**14** Par 3 / Par 4 **410 ft** 

Grove of trees left and ahead is OB. In/over the Tall Grass on left side of fairway is OB. Fence line and private property on right side of fairway is OB. Normal OB rules apply.





## 15 Par 3 230 ft

In Tall Grass is OB.





## **16** Par 3 352 ft

Practice greens are OB.





**17** Par 4 525 ft

Tall grass on the left side is OB. Mandatory tree about 325' from the tee. Disc must cross below and to the left of the mando tree. The penalty for missing the mando is one throw. Throws that miss the mando must go to the drop zone.







Disclaimer: Map locations and distances are approximate and subject to change or removal. No warranties will be made, stated or implied concerning the accuracy or completeness of data presented in the mapping.