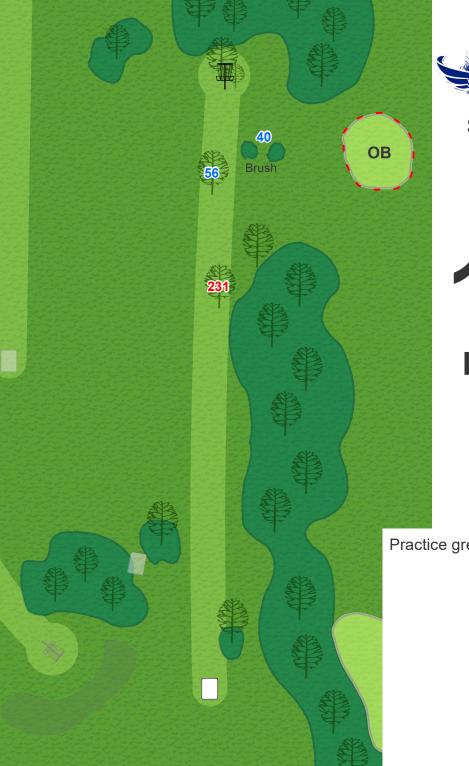

## **16** Par 3 352 ft

Practice greens are OB.

**17** Par 4 525 ft

Tall grass on the left side is OB. Mandatory tree about 325' from the tee. Disc must cross below and to the left of the mando tree. The penalty for missing the mando is one throw. Throws that miss the mando must go to the drop zone.