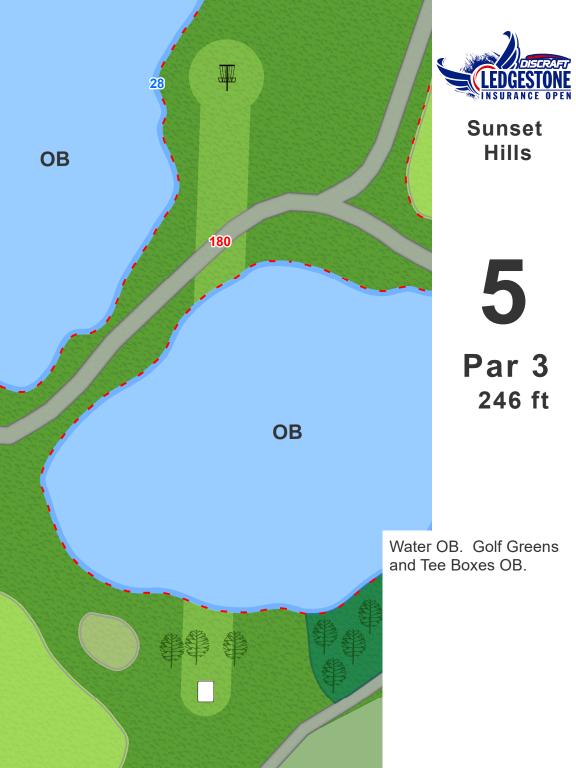

**11** Par 3 383 ft

Water OB. Practice Greens OB. Parking Lot OB. Golf Tee Box OB. Roof of cart barn OB. White rock area OB. Cart Paths are in bounds on this hole.

**12** Par 3 280 ft

Island Green. Tall Grass is OB. Cart Path leading to Green is OB where marked. If Tee shot goes OB, go to Drop Zone with 1 stroke penalty. DZ located at line even with the two fence posts on either side of the cart path. For other OB shots normal OB rules apply.