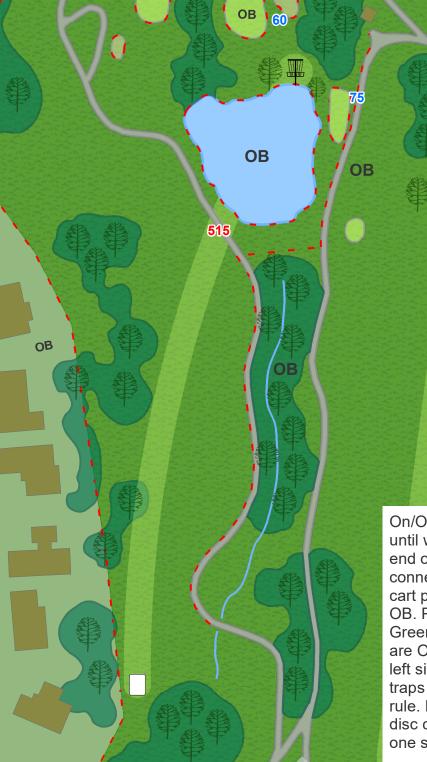

Par 4 / Par 5 **712 ft** 

6

On/Over cart path is OB, until where marked at end of tree line, connecting to the 2nd cart path which becomes OB. Pond is OB. Golf Greens and Tee Boxes are OB. Back yards on left side are OB. Sand traps will play as hazard rule. Play from where the disc comes to rest with a one stroke penalty.