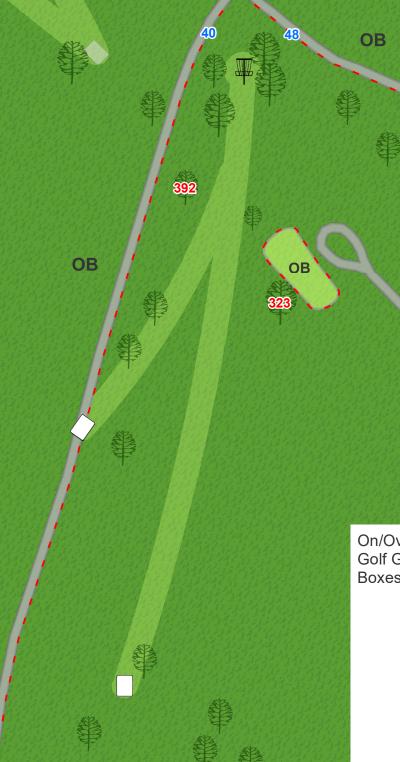

## Sunset Hills Disc Golf Course









Par 3 Blue 491 ft Red 313 ft (FPO/FP40/MP60)

2

On/Over cart paths OB. Golf Greens and Tee Boxes OB.





**3** Par 3 384 ft

On/over the cart path to the right is OB and golf green is OB. Sand traps will play as hazard rule. Play from where the disc comes to rest with a one stroke penalty.





**4** Par 3 345 ft

On/ over cart path is OB. Private property on left side of fairway OB where marked by stakes. OB Green - WARNING: Green is OB. Please DO NOT walk on greens. Sand traps will play as hazard rule. Play from where the disc comes to rest with a one stroke penalty.







Par 4 / Par 5 **712 ft** 

6

On/Over cart path is OB, until where marked at end of tree line, connecting to the 2nd cart path which becomes OB. Pond is OB. Golf Greens and Tee Boxes are OB. Back yards on left s