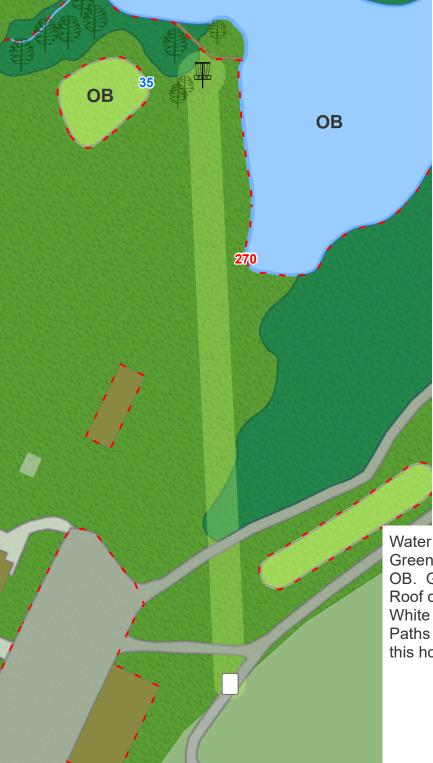

8 Par 4 535 ft

Pond is OB. Golf Tee box is OB. On/Over Cart Paths where marked is OB. Over the far right side of the golf fairway is OB where marked. Normal OB rules apply.

**9** Par 3 301 ft

Private backyards behind basket are OB. White columns mark OB line. Barn Roof is OB. On/Over Cart Path is OB.