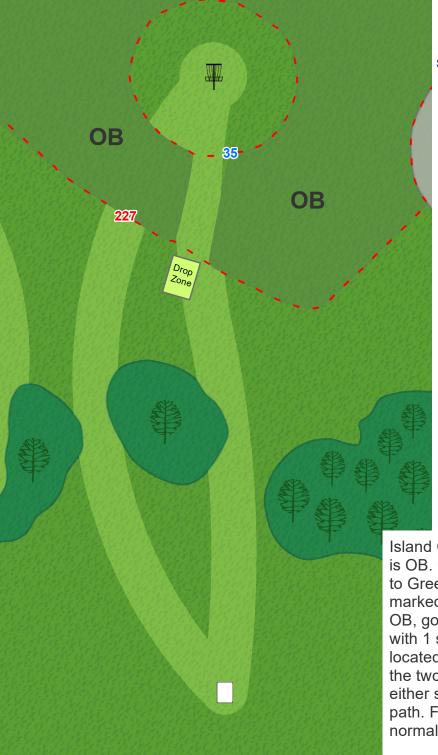

**11** Par 3 383 ft

Water OB. Practice Greens OB. Parking Lot OB. Golf Tee Box OB. Roof of cart barn OB. White rock area OB. Cart Paths are in bounds on this hole.

**12** Par 3 280 ft

Island Green. Tall Grass is OB. Cart Path leading to Green is OB where marked. If Tee shot goes OB, go to Drop Zone with 1 stroke penalty. DZ located at line even with the two fence posts on either side of the cart path. For other OB shots normal OB rules apply.