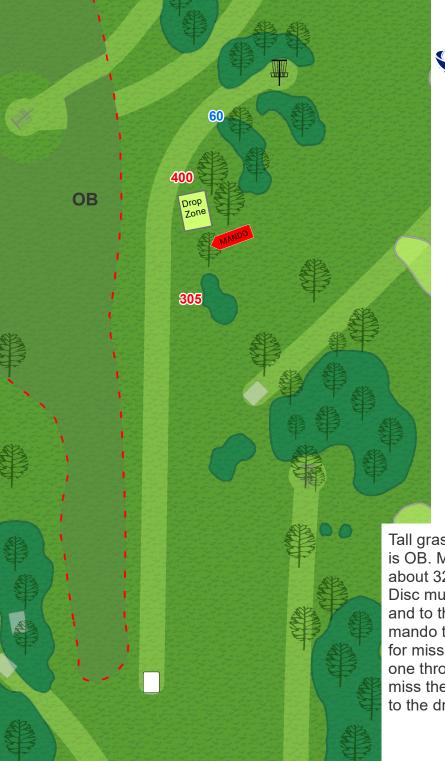

## **16** Par 3 352 ft

Practice greens are OB.

**17** Par 4 525 ft

Tall grass on the left side is OB. Mandatory tree about 325' from the tee. Disc must cross below and to the left of the mando tree. The penalty for missing the mando is one throw. Throws that miss the mando must go to the drop zone.