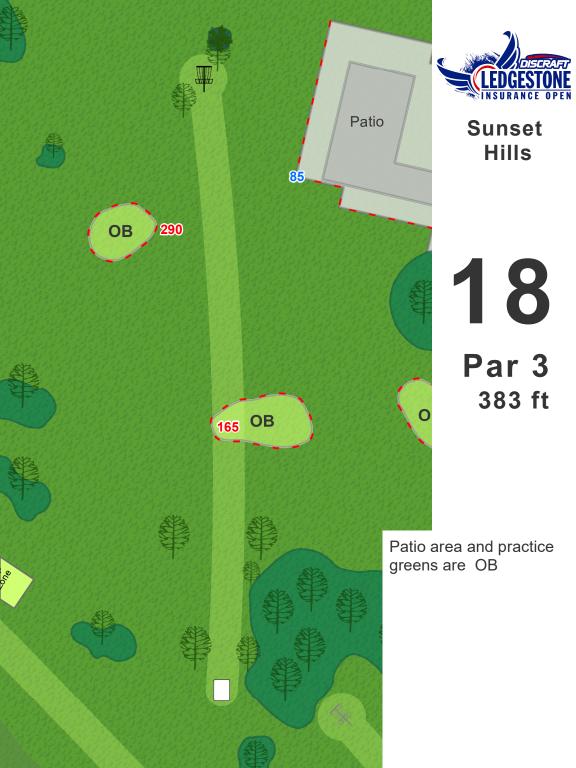

**11** Par 3 383 ft

Water OB. Practice Greens OB. Parking Lot OB. Golf Tee Box OB. Roof of cart barn OB. White rock area OB. Cart Paths are in bounds on this hole.

**12** Par 3 280 ft

Island Green. Tall Grass is OB. Cart Path leading to Green is OB where marked. If Tee shot goes OB, go to Drop Zone with 1 stroke penalty. DZ located at line even with the two fence posts on either side of the cart path. For other OB shots normal OB rules apply.