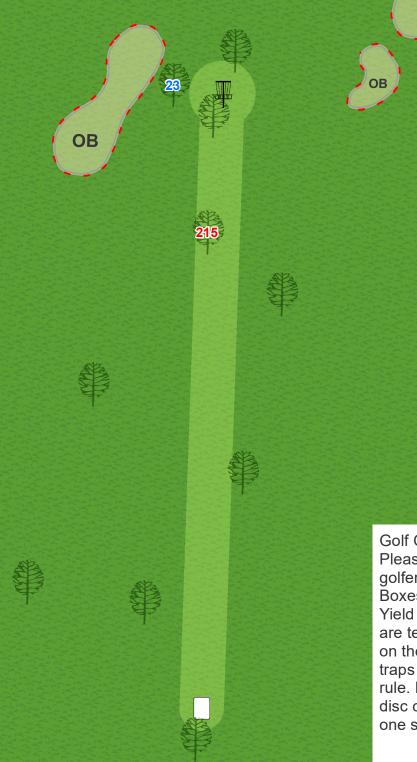

## Par 3 288 ft

Golf Greens are OB. Please look out for golfers on both Tee Boxes and Fairways. Yield to Ball Golfers that are teeing off or putting on the Green. Sand traps will play as hazard rule. Play from where the disc comes to rest with a one stroke penalty.