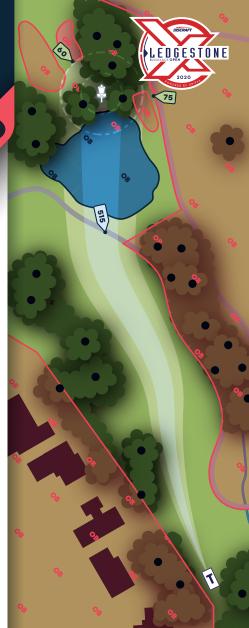

## RULES & NOTES

Cart path on right is OB line until where marked at end of tree line, then turns right, and connects to the 2nd cart path which becomes OB line from there. Pond is OB. Golf Greens, Sand Traps, and Tee Boxes are OB. Back yards on left side are OB.