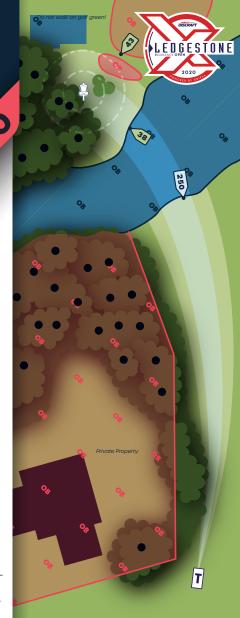

## RULES & NOTES

Sand traps and golf green OB. On/ over cart path is OB.

- \*\*Private property on left side of fairway OB where marked by stakes.
- \*\*OB Green WARNING: Green is OB. Please DO NOT walk on greens.