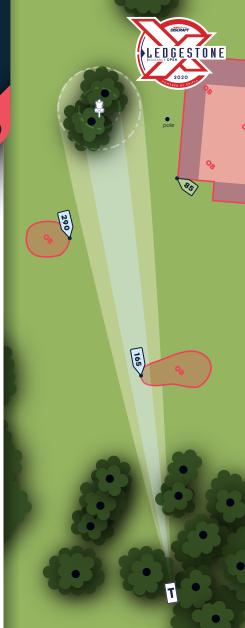

28

LEDGESTONE

PAR

3

246

**FEET** 

**75.0** m

RULES & NOTES

Water OB. Golf Greens and Tee Boxes OB.

PAR **5 712** FEET

**217.0** m