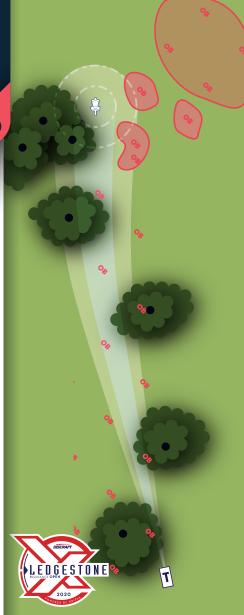

**575 FEET** 

175.3 m

On or over golf fairways on left and right are OB as marked. Golf Green is OB. Off course property to the left

**292** 

**FEET** 

**89.0** m

RULES & NOTES Golf greens and sand traps are OB.

#### **HOLE-SPECIFIC NOTES**

- HOLE 1 Woods on left are OB where marked. Lake is OB. Over white fence on right side of fairway is OB. Golf Greens and Tee Boxes are OB.
- **HOLE 2** On/Over cart paths OB. Golf Greens and Tee Boxes OB.
- **HOLE 3** On/over the cart path to the right is OB. Sand traps and golf green OB.
- **HOLE 4 —** Sand traps and golf green OB. On/ over cart path is OB.
- \*\* Private property on left side of fairway OB where marked by stakes.
- \*\* OB Green WARNING: Green is OB. Please DO NOT walk on greens.
- **HOLE 5** Water OB. Golf Greens and Tee Boxes OB.
- HOLE 6 Cart path on right is OB line until where marked at end of tree line, then turns right, and connects to the 2nd cart path which becomes OB line from there. Pond is OB. Golf Greens, Sand Traps, and Tee Boxes are OB. Back yards on left side are OB.
- HOLE 7 On or over golf fairways on left and right are OB as marked.
  Golf Green is OB. Off course property to the left is OB.
- **HOLE 8** Golf greens and sand traps are OB.
- **HOLE 9** Pond is OB. Golf tee box is OB. On/over cart paths where marked is OB. Over the far right side