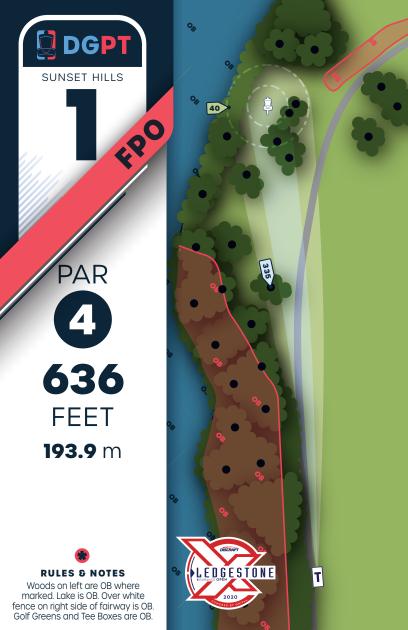

313

**FEET** 

**95.4** m

RULES & NOTES

On/Over cart paths OB. Golf Greens and Tee Boxes OB.

384

**FEET** 

**117.0** m

#### **HOLE-SPECIFIC NOTES**

- HOLE 1 Woods on left are OB where marked. Lake is OB. Over white fence on right side of fairway is OB. Golf Greens and Tee Boxes are OB.
- **HOLE 2** On/Over cart paths OB. Golf Greens and Tee Boxes OB.
- **HOLE 3** On/over the cart path to the right is OB. Sand traps and golf green OB.
- **HOLE 4 —** Sand traps and golf green OB. On/ over cart path is OB.
- \*\* Private property on left side of fairway OB where marked by stakes.
- \*\* OB Green WARNING: Green is OB. Please DO NOT walk on greens.
- **HOLE 5** Water OB. Golf Greens and Tee Boxes OB.
- HOLE 6 Cart path on right is OB line until where marked at end of tree line, then turns right, and connects to the 2nd cart path which becomes OB line from there. Pond is OB. Golf Greens, Sand Traps, and Tee Boxes are OB. Back yards on left side are OB.
- HOLE 7 On or over golf fairways on left and right are OB as marked.
  Golf Green is OB. Off course property to the left is OB.
- **HOLE 8** Golf greens and sand traps are OB.
- **HOLE 9** Pond is OB. Golf tee box is OB. On/over cart paths where marked is OB. Over the far right side