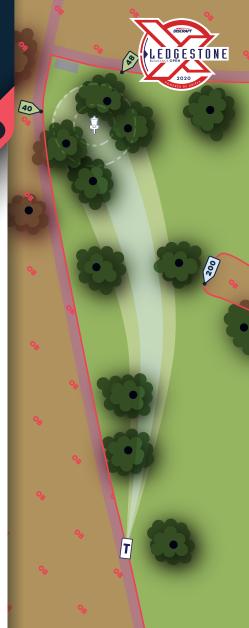

## RULES & NOTES

On/over the cart path to the right is OB. Sand traps and golf green OB.

3

345

**FEET** 

**105.2** m

#### **HOLE-SPECIFIC NOTES**

- HOLE 1 Woods on left are OB where marked. Lake is OB. Over white fence on right side of fairway is OB. Golf Greens and Tee Boxes are OB.
- **HOLE 2** On/Over cart paths OB. Golf Greens and Tee Boxes OB.
- **HOLE 3** On/over the cart path to the right is OB. Sand traps and golf green OB.
- **HOLE 4 —** Sand traps and golf green OB. On/ over cart path is OB.
- \*\* Private property on left side of fairway OB where marked by stakes.
- \*\* OB Green WARNING: Green is OB. Please DO NOT walk on greens.
- **HOLE 5** Water OB. Golf Greens and Tee Boxes OB.
- HOLE 6 Cart path on right is OB line until where marked at end of tree line, then turns right, and connects to the 2nd cart path which becomes OB line from there. Pond is OB. Golf Greens, Sand Traps, and Tee Boxes are OB. Back yards on left side are OB.
- HOLE 7 On or over golf fairways on left and right are OB as marked.
  Golf Green is OB. Off course property to the left is OB.
- **HOLE 8** Golf greens and sand traps are OB.
- **HOLE 9** Pond is OB. Golf tee box is OB. On/over cart paths where marked is OB. Over the far right side