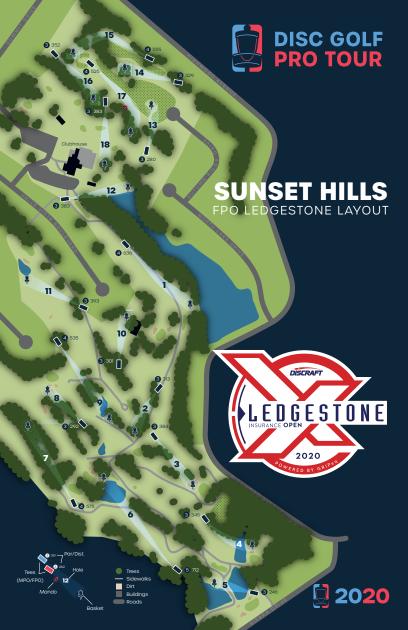

# **SUNSET HILLS**

FPO Ledgestone Layout • Pekin, IL

| HOLE        | 1   | 2   | 3   | 4   | 5   | 6   | 7   | 8   | 9   | OUT   |   |
|-------------|-----|-----|-----|-----|-----|-----|-----|-----|-----|-------|---|
| PAR         | 4   | 3   | 3   | 3   | 3   | 5   | 4   | 3   | 4   | 32    | 표 |
| Dist. (ft.) | 636 | 313 | 384 | 345 | 246 | 712 | 575 | 292 | 535 | 4,038 | ŏ |

| HOLE        | 10  | 11  | 12  | 13  | 14  | 15  | 16  | 17  | 18  | IN    | TOT   |   |
|-------------|-----|-----|-----|-----|-----|-----|-----|-----|-----|-------|-------|---|
| PAR         | 3   | 3   | 3   | 3   | 3   | 4   | 3   | 4   | 3   | 29    | 61    | 표 |
| Dist. (ft.) | 301 | 393 | 383 | 280 | 329 | 555 | 352 | 525 | 383 | 3,501 | 7,539 | ŏ |