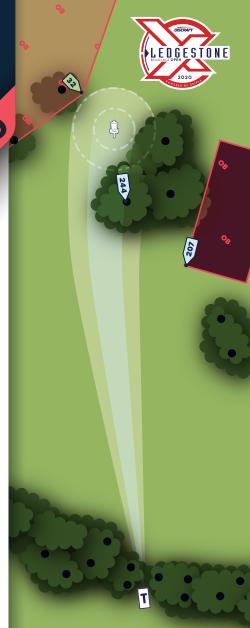

## RULES & NOTES

Pond is OB. Golf tee box is OB. On/over cart paths where marked is OB. Over the far right side of the golf fairway is OB where marked.

3

301

FEET

**91.7** m

## RULES & NOTES

Private backyards behind basket are OB. White columns mark OB line. Barn Roof is OB. On/Over Cart Path is OB.

393

**FEET** 

**119.8** m