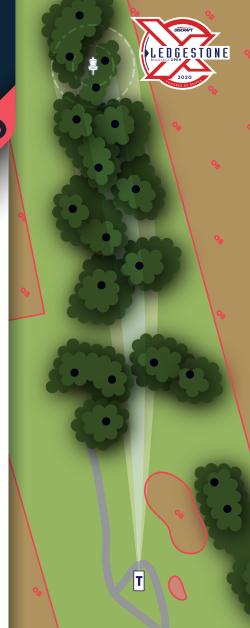

**575 FEET** 

175.3 m

On or over golf fairways on left and right are OB as marked. Golf Green is OB. Off course property to the left

**292** 

**FEET** 

**89.0** m

RULES & NOTES Golf greens and sand traps are OB.

#### **HOLE-SPECIFIC NOTES**

- HOLE 1 Woods on left are OB where marked. Lake is OB. Over white fence on right side of fairway is OB. Golf Greens and Tee Boxes are OB.
- **HOLE 2** On/Over cart paths OB. Golf Greens and Tee Boxes OB.
- **HOLE 3** On/over the cart path to the right is OB. Sand traps and golf green OB.
- **HOLE 4 —** Sand traps and golf green OB. On/ over cart path is OB.
- \*\* Private property on left side of fairway OB where marked by stakes.
- \*\* OB Green WARNING: Green is OB. Please DO NOT walk on greens.
- **HOLE 5** Water OB. Golf Greens and Tee Boxes OB.
- HOLE 6 Cart path on right is OB line until where marked at end of tree line, then turns right, and connects to the 2nd cart path which becomes OB line from there. Pond is OB. Golf Greens, Sand Traps, and Tee Boxes are OB. Back yards on left side are OB.
- HOLE 7 On or over golf fairways on left and right are OB as marked.
  Golf Green is OB. Off course property to the left is OB.
- **HOLE 8** Golf greens and sand traps are OB.
- **HOLE 9** Pond is OB. Golf tee box is OB. On/over cart paths where marked is OB. Over the far right side