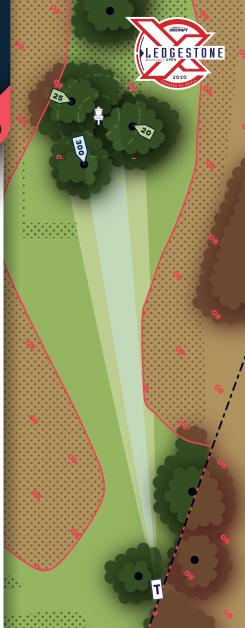

#### RULES & NOTES

Tall grass on the left side is OB. Mandatory tree about 325 ft. from the tee. Disc must cross below and to the left of the mando tree. The penalty for missing the mando is one throw. Throws that miss the mando must go to the drop zone.

**HOLE 16** — Practice greens are OB. Tall Grass on left OB where marked.

HOLE 17 — Tall grass on the left side is OB. Mandatory tree about 325' from the tee. Disc must cross below and to the left of the mando tree. The penalty for missing the mando is one throw. Throws that miss the mando must go to the drop zone.