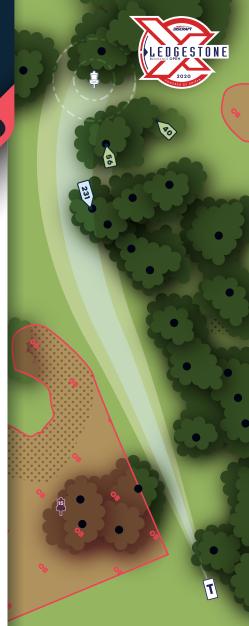

383

**FEET** 

**116.7** m

RULES & NOTES

Patio area and practice greens are OB.

**HOLE 18** — Patio area and practice greens are OB.