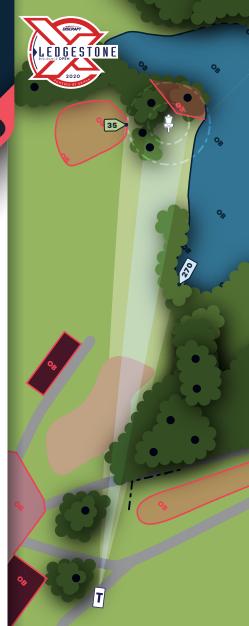

## RULES & NOTES

Water and sand traps OB. Golf green is OB. Tall grass area in front of basket is OB. Residential area long of hole is OB.

3

383

**FEET** 

**116.7** m