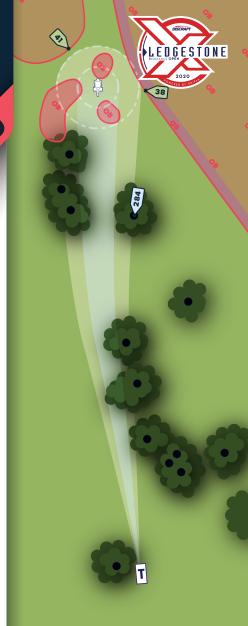

## RULES & NOTES

On/over the cart path to the right is OB. Sand traps and golf green OB.

3

345

**FEET** 

**105.2** m