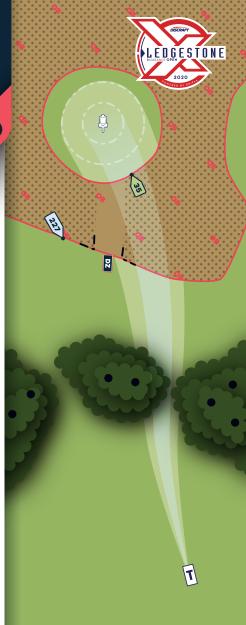

#### RULES & NOTES

Island Green. Tall Grass is OB. Cart Path leading to Green is OB where marked. If Tee shot goes OB, go to Drop Zone with 1 stroke penalty. DZ located at line even with the two fence posts on either side of the cartpath. For other OB shots normal OB rules apply.

- of the golf fairway is OB where marked.
- HOLE 10 Private backyards behind basket are OB. White columns mark OB line. Barn Roof is OB. On/Over Cart Path is OB
- **HOLE 11** Water and sand traps OB. Golf green is OB. Tall grass area in front of basket is OB. Residential area long of hole is OB.
- HOLE 12 Water OB. Practice Greens OB. Parking Lot OB. Golf Tee Box OB. Roof of cart barn OB. White rock area OB. Cart Paths are in bounds on this hole.
- HOLE 13 Island Green. Tall Grass is OB. Cart Path leading to Green is OB where marked. If Tee shot goes OB, go to Drop Zone with 1 stroke penalty. DZ located at line even with the two fence posts on either side of the cartpath. For other OB shots normal OB rules apply. bounds. Players may take 1 m perpendicular relief from the rocks as if they were OB.
- **HOLE 14** In/Over tall grass on both sides of the fairway is OB. Over white fence line is private property, OB.
- **HOLE 15** Left side as marked all the way to the basket is OB. Behind the basket as marked is OB. Fence line and private property on right side of fairway is OB.