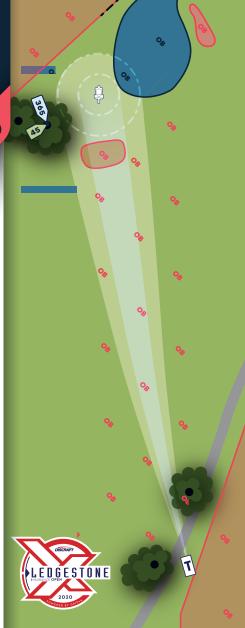

## RULES & NOTES

Private backyards behind basket are OB. White columns mark OB line. Barn Roof is OB. On/Over Cart Path is OB.

393

**FEET** 

**119.8** m