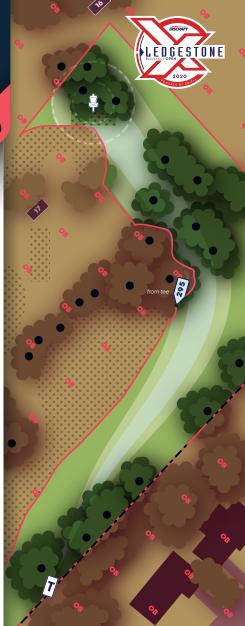

## RULES & NOTES

Left side as marked all the way to the basket is OB. Behind the basket as marked is OB. Fence line and private property on right side of fairway is OB.

352

**FEET** 

**107.3** m

RULES & NOTES

Practice greens are OB. Tall Grass on left OB where marked.

4

**525** 

**FEET** 

**160.0** m

#### RULES & NOTES

Tall grass on the left side is OB. Mandatory tree about 325 ft. from the tee. Disc must cross below and to the left of the mando tree. The penalty for missing the mando is one throw. Throws that miss the mando must go to the drop zone.