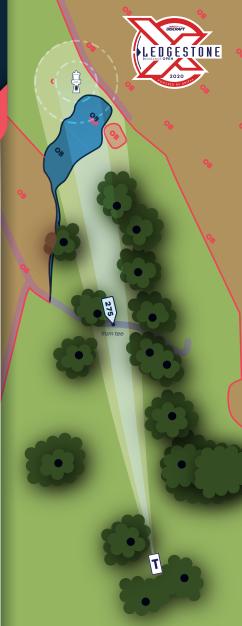

4

**535** 

**FEET** 

**163.1** m

## RULES & NOTES

Pond is OB. Golf tee box is OB. On/over cart paths where marked is OB. Over the far right side of the golf fairway is OB where marked.

3

301

FEET

**91.7** m