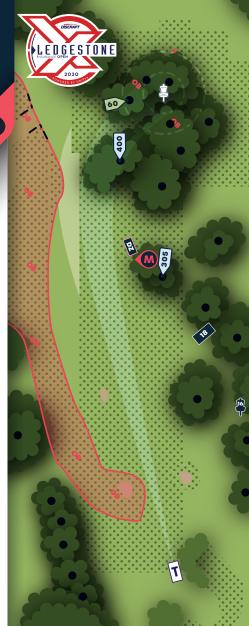

313

**FEET** 

**95.4** m

RULES & NOTES

On/Over cart paths OB. Golf Greens and Tee Boxes OB.

384

**FEET** 

**117.0** m

## RULES & NOTES

On/over the cart path to the right is OB. Sand traps and golf green OB.

3

345

**FEET** 

**105.2** m