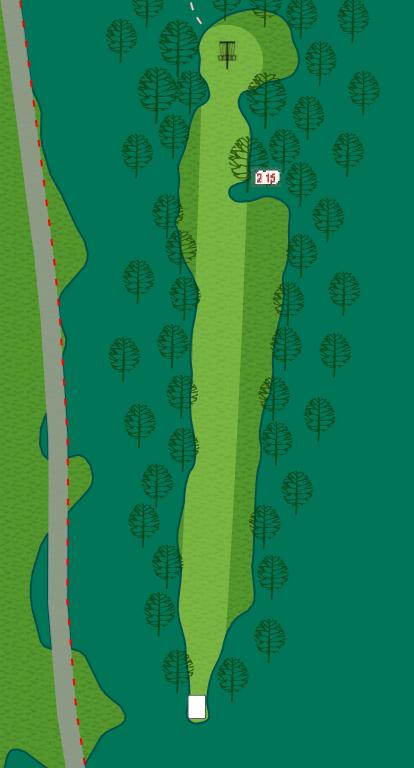

#### **15** Par 5 Short 761 ft

OB in the residential areas to the right.

Elevated Green