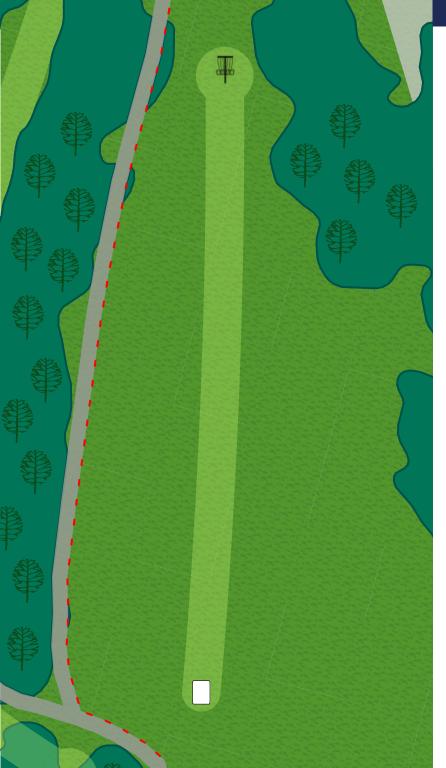

# **17** Par 3 264 ft

OB on or over the walking path to the left.

## **18** Par 3 195 ft

OB on or over the walking path to the left. OB to the right beyond painted line. OB on the bridge.

Disclaimer: Map locations and distances are approximate and subject to change or removal. No warranties will be made, stated or implied concerning the accuracy or completeness of data presented in the mapping.