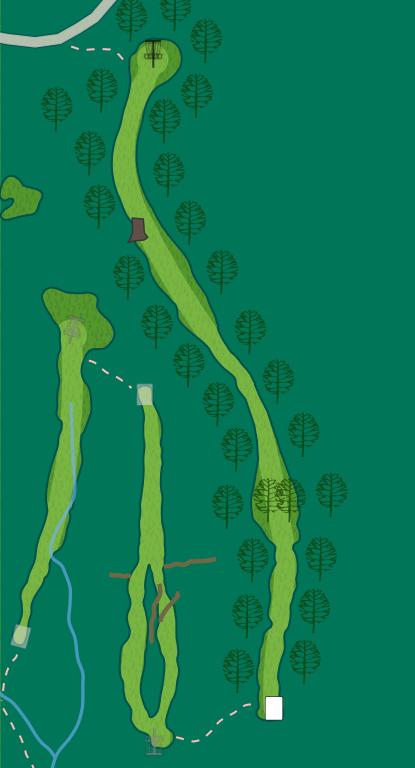

#### **16** Par 4 Short 504 ft

OB on or over the concrete path.

# **17** Par 3 264 ft

OB on or over the walking path to the left.

## **18** Par 3 195 ft

OB on or over the walking path to the left. OB to the right beyond painted line. OB on the bridge.

Disclaimer: Map locations and distances are approximate and subject to change or removal. No warranties will be made, stated or implied concerning the accuracy or completeness of data presented in the mapping.