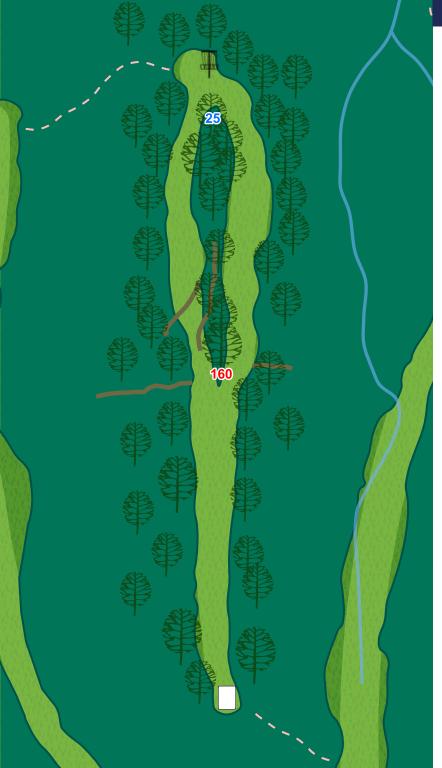

**Par 3** 258 ft

Playground area is out of bounds

**2** Par 3 234 ft

**3** Par 3 192 ft