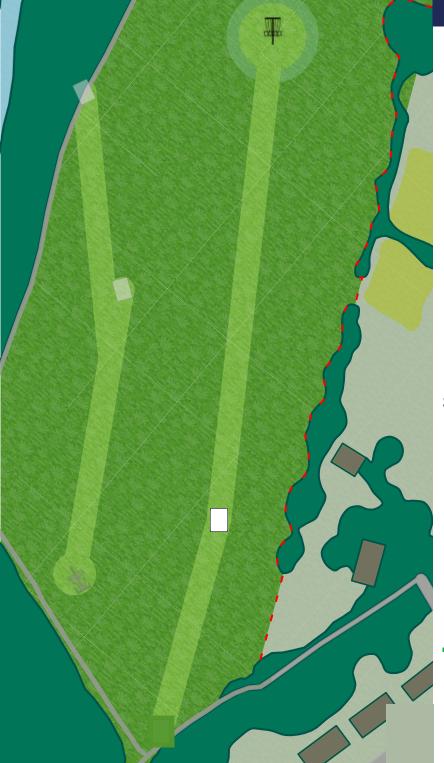

#### **15** Par 5 Short 761 ft

OB in the residential areas to the right.

Elevated Green

#### **16** Par 4 Short 504 ft

OB on or over the concrete path.