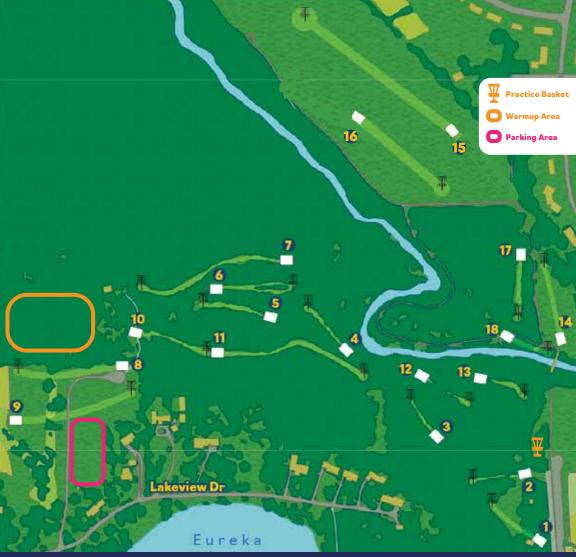

#### LAKE EUREKA PERMANENT COURSE

#### Players will park near hole 8 and start on hole 8

| Eureka Perm  |     |     |     |     |     |     |     |     |     |     |     |     |     |     |     |     |     |     |       |
|--------------|-----|-----|-----|-----|-----|-----|-----|-----|-----|-----|-----|-----|-----|-----|-----|-----|-----|-----|-------|
| Hole         | 1   | 2   | 3   | 4   | 5   | 6   | 7   | 8   | 9   | 10  | 11  | 12  | 13  | 14  | 15  | 16  | 17  | 18  | Total |
| Par          | 3   | 3   | 3   | 3   | 3   | 3   | 4   | 3   | 4   | 3   | 4   | 3   | 3   | 3   | 5   | 4   | 3   | 3   | 60    |
| Distance(FT) | 258 | 234 | 192 | 240 | 294 | 318 | 645 | 444 | 522 | 320 | 542 | 234 | 237 | 303 | 761 | 504 | 264 | 195 | 6507  |
| Distance(M)  | 79  | 71  | 59  | 73  | 90  | 97  | 197 | 135 | 159 | 98  | 165 | 71  | 72  | 92  | 232 | 154 | 80  | 59  | 1983  |

**Par 3** 258 ft

Playground area is out of bounds

**2** Par 3 234 ft

**3** Par 3 192 ft

#### **4** Par 3 240 ft

Water is played as casual.

**5** Par 3 294 ft

Water is played as casual.

6 Par 3 318 ft

Water is played as casual.

**7** Par 4 645 ft

8 Par 3 444 ft

OB in the cornfield long of basket. Gravel road is not OB.

**9** Par 4 522 ft

OB to the right in the residential yard. Gravel road is not OB.

# **10** Par 3 320 ft

Play the long pad

**11** Par 4 542 ft

**12** Par 3 234 ft

# **13** Par 3 237 ft

# **14** Par 3 303 ft

OB on or over the walking path to the left. OB in the residential areas to the right.

#### **15** Par 5 Short 761 ft

OB in the residential areas to the right.

Elevated Green

#### **16** Par 4 Short 504 ft

OB on or over the concrete path.

# **17** Par 3 264 ft

OB on or over the walking path to the left.

## **18** Par 3 195 ft

OB on or over the walking path to the left. OB to the right beyond painted line. OB on the bridge.

Disclaimer: Map locations and distances are approximate and subject to change or removal. No warranties will be made, stated or implied concerning the accuracy or completeness of data presented in the mapping.