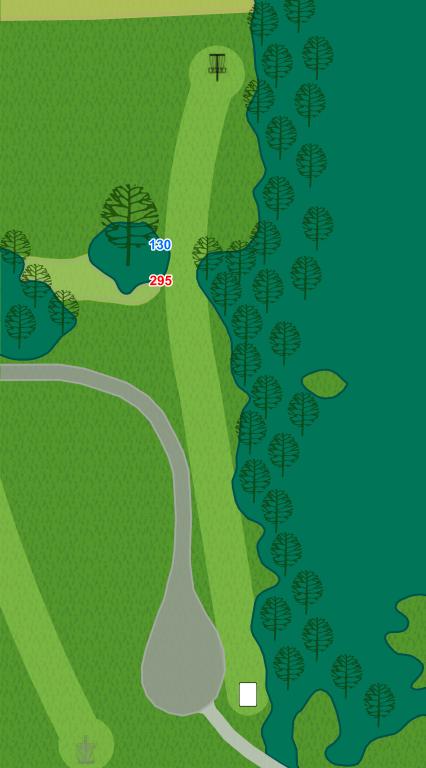

OB in the cornfield long of basket. Gravel road is not OB.

**9** Par 4 522 ft

OB to the right in the residential yard. Gravel road is not OB.