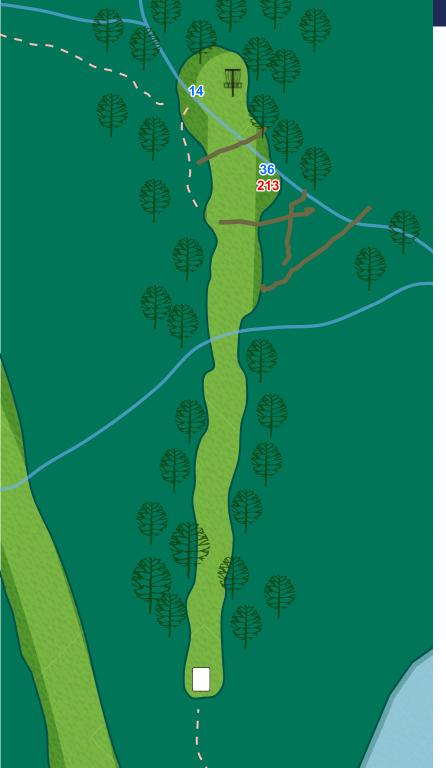

# **14** Par 3 303 ft

OB on or over the walking path to the left. OB in the residential areas to the right.