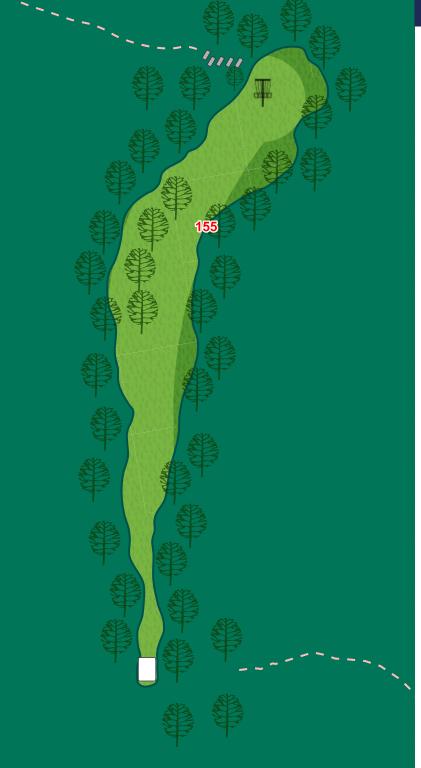

# **14** Par 3 303 ft

OB on or over the walking path to the left. OB in the residential areas to the right.