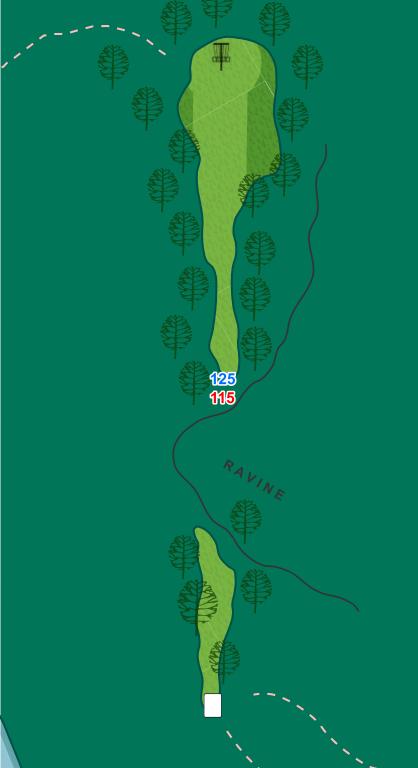

# **10** Par 3 320 ft

Play the long pad

**11** Par 4 542 ft

**12** Par 3 234 ft

# **13** Par 3 237 ft