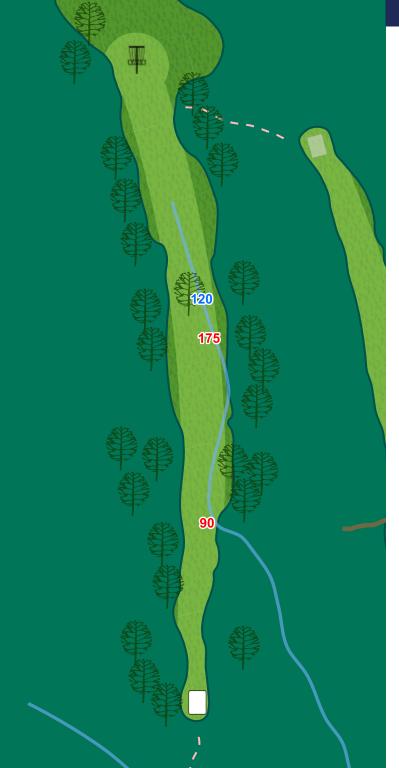

# **10** Par 3 320 ft

Play the long pad

**11** Par 4 542 ft

**12** Par 3 234 ft