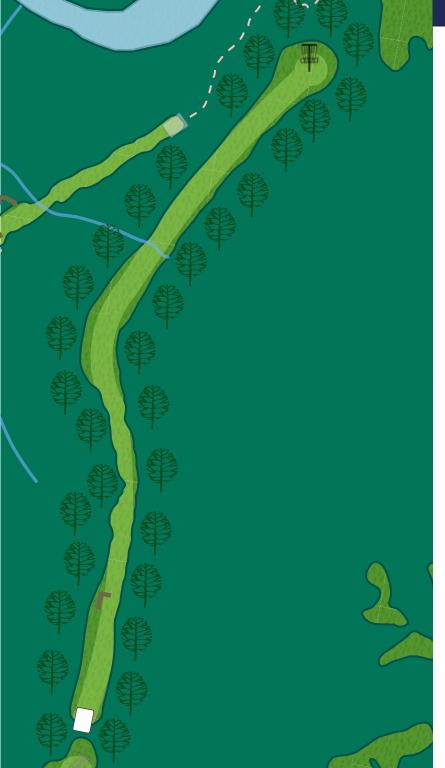

## **18** Par 3 195 ft

OB on or over the walking path to the left. OB to the right beyond painted line. OB on the bridge.

Disclaimer: Map locations and distances are approximate and subject to change or removal. No warranties will be made, stated or implied concerning the accuracy or completeness of data presented in the mapping.