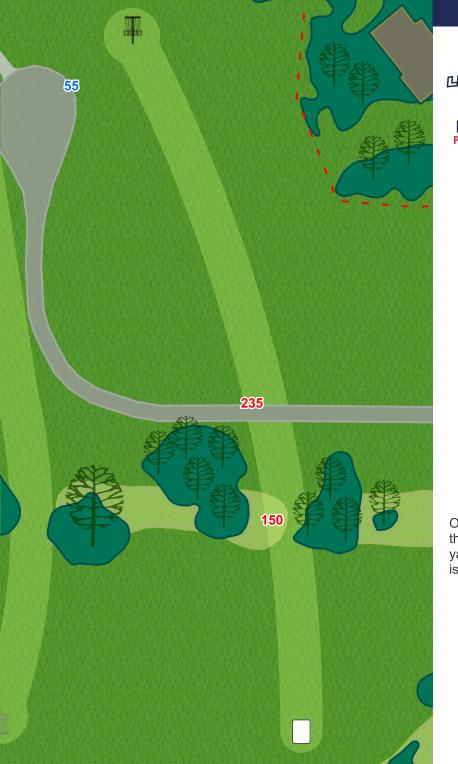

# **14** Par 3 303 ft

OB on or over the walking path to the left. OB in the residential areas to the right.