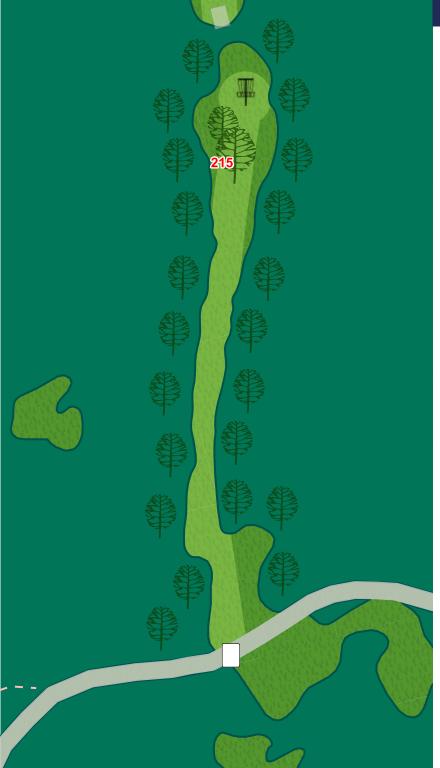

| 3   | 4   | 3   | 4   | 3   | 3   | 3   | 5   | 4   | 3   | 3   | 60    |
| Distance(FT) | 258 | 234 | 192 | 240 | 294 | 318 | 645 | 444 | 522 | 320 | 542 | 234 | 237 | 303 | 761 | 504 | 264 | 195 | 6507  |
| Distance(M)  | 79  | 71  | 59  | 73  | 90  | 97  | 197 | 135 | 159 | 98  | 165 | 71  | 72  | 92  | 232 | 154 | 80  | 59  | 1983  |





**Par 3** 258 ft

Playground area is out of bounds





**2** Par 3 234 ft





**3** Par 3 192 ft





#### **4** Par 3 240 ft

Water is played as casual.





**5** Par 3 294 ft

Water is played as casual.





6 Par 3 318 ft

Water is played as casual.





**7** Par 4 645 ft





8 Par 3 444 ft

OB in the cornfield long of basket. Gravel road is not OB.





**9** Par 4 522 ft

OB to the right in the residential yard. Gravel road is not OB.





# **10** Par 3 320 ft

Play the long pad





**11** Par 4 542 ft





**12** Par 3 234 ft





# **13** Par 3 237 ft





# **14** Par 3 303 ft

OB on or over the walking path to the left. OB in the residential areas to the right.





#### **15** Par 5 Short 761 ft

OB in the residential areas to the right.



Elevated Green





#### **16** Par 4 Short 504 ft

OB on or over the concrete path.





# **17** Par 3 264 ft

OB on or over the walking path to the left.





## **18** Par 3 195 ft

OB on or over the walking path to the left. OB to the right beyond painted line. OB on the bridge.







Disclaimer: Map locations and distances are approximate and subject to change or removal. No warranties will be made, stated or implied concerning the accuracy or completeness of data presen