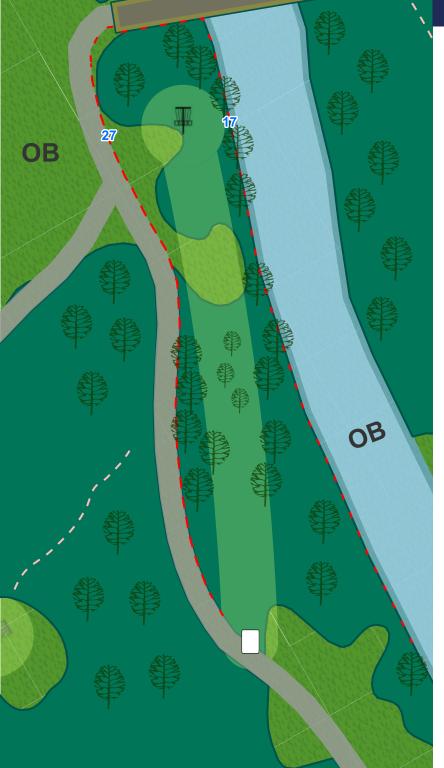

t

Water is played as casual.





**5** Par 3 294 ft

Water is played as casual.





6 Par 3 318 ft

Water is played as casual.





**7** Par 4 645 ft





8 Par 3 444 ft

OB in the cornfield long of basket. Gravel road is not OB.





**9** Par 4 522 ft

OB to the right in the residential yard. Gravel road is not OB.





# **10** Par 3 320 ft

Play the long pad





**11** Par 4 542 ft





**12** Par 3 234 ft





# **13** Par 3 237 ft





# **14** Par 3 303 ft

OB on or over the walking path to the left. OB in the residential areas to the right.





#### **15** Par 5 Short 761 ft

OB in the residential areas to the right.



Elevated Green





#### **16** Par 4 Short 504 ft

OB on or over the concrete path.





# **17** Par 3 264 ft

OB on or over the walking path to the left.





## **18** Par 3 195 ft

OB on or over the walking path to the left. OB to the right beyond painted line. OB on the bridge.







Disclaimer: Map locations and distances are approximate and subject to change or removal. No warranties will be made, stated or implied concerning the accuracy or completeness of data presented in the mapping.