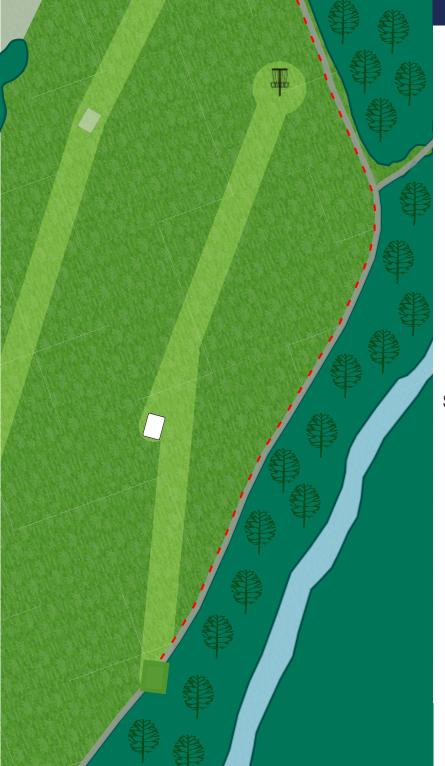

# **14** Par 3 303 ft

OB on or over the walking path to the left. OB in the residential areas to the right.