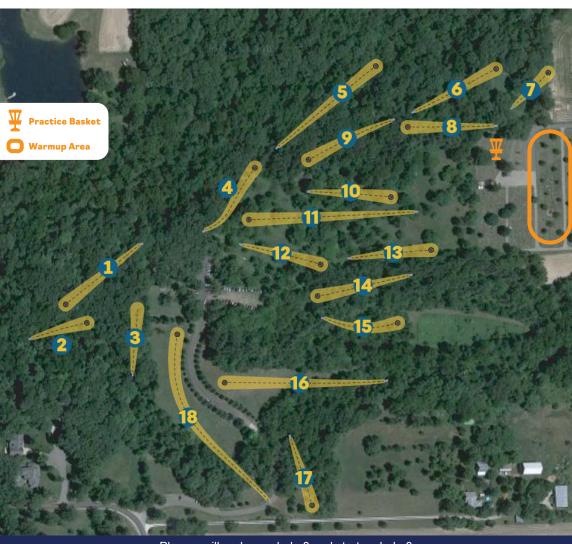

Players will park near hole 8 and start on hole 8

#### **Northwood Blue**

| Hole         | 1   | 2   | 3   | 4   | 5   | 6   | 7   | 8   | 9   | 10  | 11  | 12  | 13  | 14  | 15  | 16  | 17  | 18  | Total |
|--------------|-----|-----|-----|-----|-----|-----|-----|-----|-----|-----|-----|-----|-----|-----|-----|-----|-----|-----|-------|
| Par          | 3   | 3   | 3   | 3   | 4   | 3   | 3   | 3   | 3   | 3   | 4   | 3   | 3   | 3   | 4   | 4   | 3   | 4   | 59    |
| Distance(FT) | 312 | 198 | 219 | 276 | 419 | 321 | 240 | 309 | 354 | 261 | 603 | 279 | 276 | 330 | 444 | 492 | 330 | 660 | 6323  |
| Distance(M)  | 95  | 60  | 67  | 84  | 128 | 98  | 73  | 94  | 108 | 80  | 184 | 85  | 84  | 101 | 135 | 150 | 101 | 201 | 1927  |