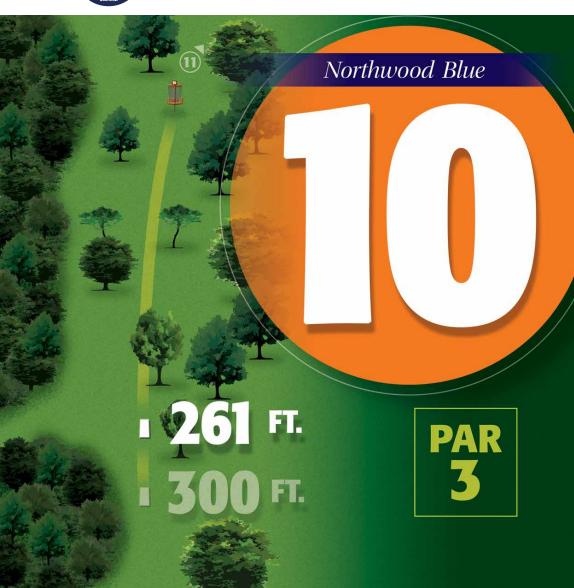

#### **Northwood Blue**

| Hole         | 1   | 2   | 3   | 4   | 5   | 6   | 7   | 8   | 9   | 10  | 11  | 12  | 13  | 14  | 15  | 16  | 17  | 18  | Total |
|--------------|-----|-----|-----|-----|-----|-----|-----|-----|-----|-----|-----|-----|-----|-----|-----|-----|-----|-----|-------|
| Par          | 3   | 3   | 3   | 3   | 4   | 3   | 3   | 3   | 3   | 3   | 4   | 3   | 3   | 3   | 4   | 4   | 3   | 4   | 59    |
| Distance(FT) | 312 | 198 | 219 | 276 | 419 | 321 | 240 | 309 | 354 | 261 | 603 | 279 | 276 | 330 | 444 | 492 | 330 | 660 | 6323  |
| Distance(M)  | 95  | 60  | 67  | 84  | 128 | 98  | 73  | 94  | 108 | 80  | 184 | 85  | 84  | 101 | 135 | 150 | 101 | 201 | 1927  |