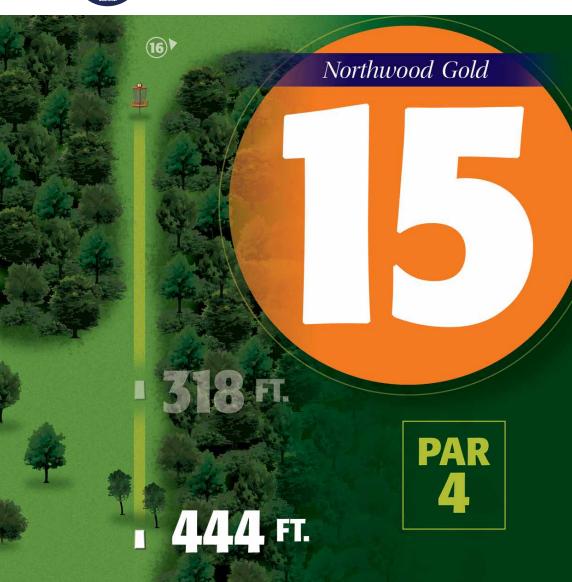

#### **Northwood Blue**

| Hole         | 1   | 2   | 3   | 4   | 5   | 6   | 7   | 8   | 9   | 10  | 11  | 12  | 13  | 14  | 15  | 16  | 17  | 18  | Total |
|--------------|-----|-----|-----|-----|-----|-----|-----|-----|-----|-----|-----|-----|-----|-----|-----|-----|-----|-----|-------|
| Par          | 3   | 3   | 3   | 3   | 4   | 3   | 3   | 3   | 3   | 3   | 4   | 3   | 3   | 3   | 4   | 4   | 3   | 4   | 59    |
| Distance(FT) | 312 | 198 | 219 | 276 | 419 | 321 | 240 | 309 | 354 | 261 | 603 | 279 | 276 | 330 | 444 | 492 | 330 | 660 | 6323  |
| Distance(M)  | 95  | 60  | 67  | 84  | 128 | 98  | 73  | 94  | 108 | 80  | 184 | 85  | 84  | 101 | 135 | 150 | 101 | 201 | 1927  |