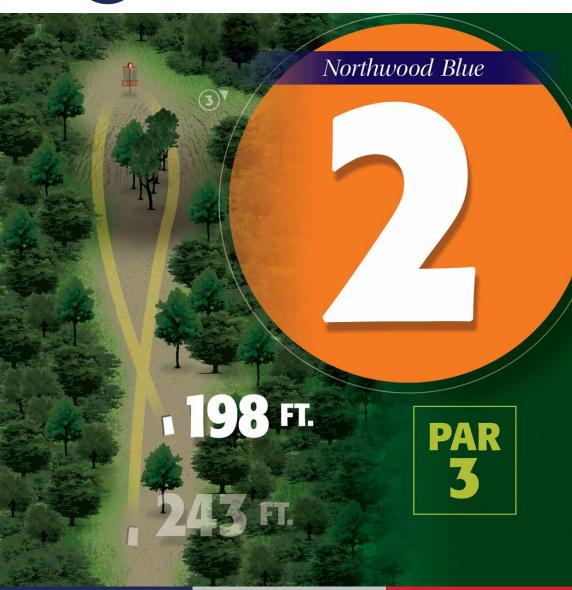

#### **Northwood Blue**

| Hole         | 1   | 2   | 3   | 4   | 5   | 6   | 7   | 8   | 9   | 10  | 11  | 12  | 13  | 14  | 15  | 16  | 17  | 18  | Total |
|--------------|-----|-----|-----|-----|-----|-----|-----|-----|-----|-----|-----|-----|-----|-----|-----|-----|-----|-----|-------|
| Par          | 3   | 3   | 3   | 3   | 4   | 3   | 3   | 3   | 3   | 3   | 4   | 3   | 3   | 3   | 4   | 4   | 3   | 4   | 59    |
| Distance(FT) | 312 | 198 | 219 | 276 | 419 | 321 | 240 | 309 | 354 | 261 | 603 | 279 | 276 | 330 | 444 | 492 | 330 | 660 | 6323  |
| Distance(M)  | 95  | 60  | 67  | 84  | 128 | 98  | 73  | 94  | 108 | 80  | 184 | 85  | 84  | 101 | 135 | 150 | 101 | 201 | 1927  |