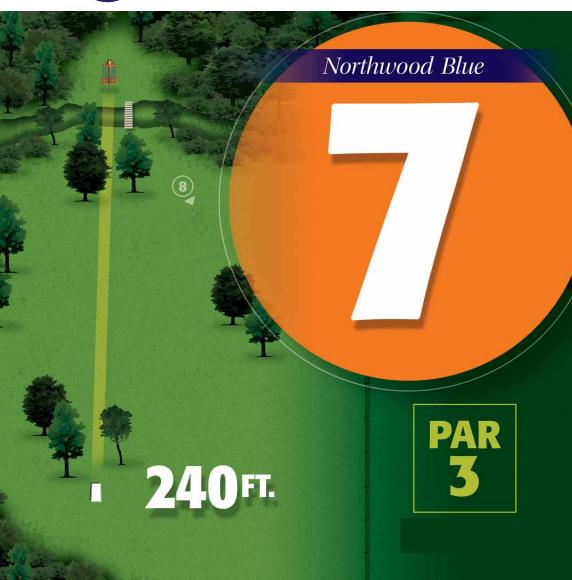

#### **Northwood Blue**

| Hole         | 1   | 2   | 3   | 4   | 5   | 6   | 7   | 8   | 9   | 10  | 11  | 12  | 13  | 14  | 15  | 16  | 17  | 18  | Total |
|--------------|-----|-----|-----|-----|-----|-----|-----|-----|-----|-----|-----|-----|-----|-----|-----|-----|-----|-----|-------|
| Par          | 3   | 3   | 3   | 3   | 4   | 3   | 3   | 3   | 3   | 3   | 4   | 3   | 3   | 3   | 4   | 4   | 3   | 4   | 59    |
| Distance(FT) | 312 | 198 | 219 | 276 | 419 | 321 | 240 | 309 | 354 | 261 | 603 | 279 | 276 | 330 | 444 | 492 | 330 | 660 | 6323  |
| Distance(M)  | 95  | 60  | 67  | 84  | 128 | 98  | 73  | 94  | 108 | 80  | 184 | 85  | 84  | 101 | 135 | 150 | 101 | 201 | 1927  |