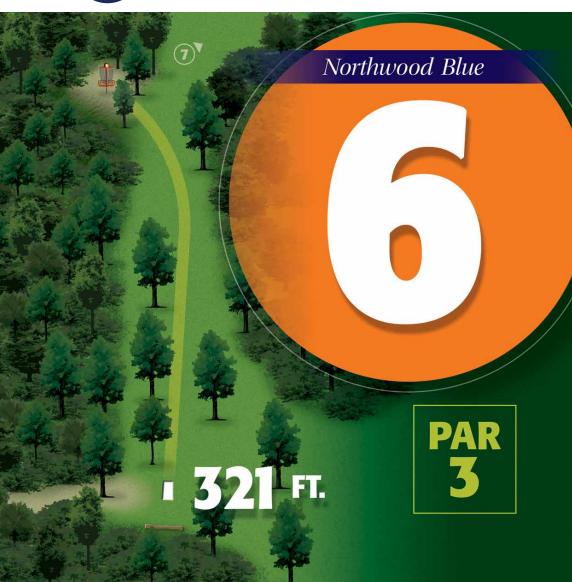

#### **Northwood Blue**

| Hole         | 1   | 2   | 3   | 4   | 5   | 6   | 7   | 8   | 9   | 10  | 11  | 12  | 13  | 14  | 15  | 16  | 17  | 18  | Total |
|--------------|-----|-----|-----|-----|-----|-----|-----|-----|-----|-----|-----|-----|-----|-----|-----|-----|-----|-----|-------|
| Par          | 3   | 3   | 3   | 3   | 4   | 3   | 3   | 3   | 3   | 3   | 4   | 3   | 3   | 3   | 4   | 4   | 3   | 4   | 59    |
| Distance(FT) | 312 | 198 | 219 | 276 | 419 | 321 | 240 | 309 | 354 | 261 | 603 | 279 | 276 | 330 | 444 | 492 | 330 | 660 | 6323  |
| Distance(M)  | 95  | 60  | 67  | 84  | 128 | 98  | 73  | 94  | 108 | 80  | 184 | 85  | 84  | 101 | 135 | 150 | 101 | 201 | 1927  |