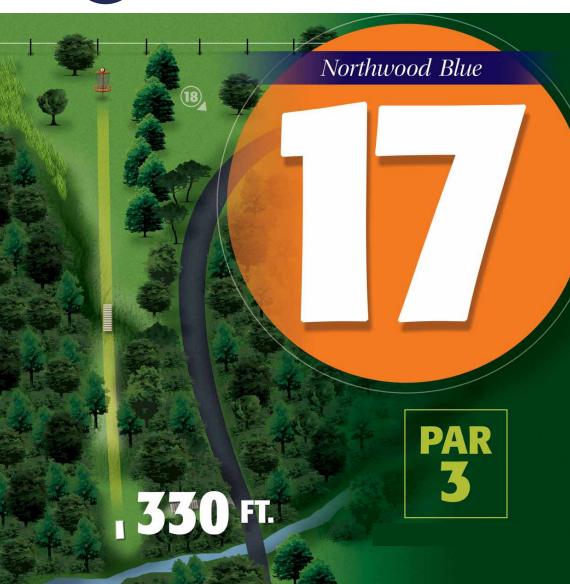

#### **Northwood Blue**

| Hole         | 1   | 2   | 3   | 4   | 5   | 6   | 7   | 8   | 9   | 10  | 11  | 12  | 13  | 14  | 15  | 16  | 17  | 18  | Total |
|--------------|-----|-----|-----|-----|-----|-----|-----|-----|-----|-----|-----|-----|-----|-----|-----|-----|-----|-----|-------|
| Par          | 3   | 3   | 3   | 3   | 4   | 3   | 3   | 3   | 3   | 3   | 4   | 3   | 3   | 3   | 4   | 4   | 3   | 4   | 59    |
| Distance(FT) | 312 | 198 | 219 | 276 | 419 | 321 | 240 | 309 | 354 | 261 | 603 | 279 | 276 | 330 | 444 | 492 | 330 | 660 | 6323  |
| Distance(M)  | 95  | 60  | 67  | 84  | 128 | 98  | 73  | 94  | 108 | 80  | 184 | 85  | 84  | 101 | 135 | 150 | 101 | 201 | 1927  |