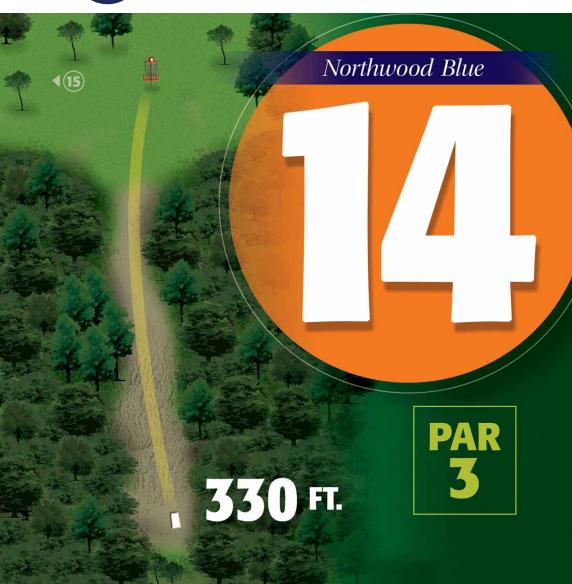

#### **Northwood Blue**

| Hole         | 1   | 2   | 3   | 4   | 5   | 6   | 7   | 8   | 9   | 10  | 11  | 12  | 13  | 14  | 15  | 16  | 17  | 18  | Total |
|--------------|-----|-----|-----|-----|-----|-----|-----|-----|-----|-----|-----|-----|-----|-----|-----|-----|-----|-----|-------|
| Par          | 3   | 3   | 3   | 3   | 4   | 3   | 3   | 3   | 3   | 3   | 4   | 3   | 3   | 3   | 4   | 4   | 3   | 4   | 59    |
| Distance(FT) | 312 | 198 | 219 | 276 | 419 | 321 | 240 | 309 | 354 | 261 | 603 | 279 | 276 | 330 | 444 | 492 | 330 | 660 | 6323  |
| Distance(M)  | 95  | 60  | 67  | 84  | 128 | 98  | 73  | 94  | 108 | 80  | 184 | 85  | 84  | 101 | 135 | 150 | 101 | 201 | 1927  |