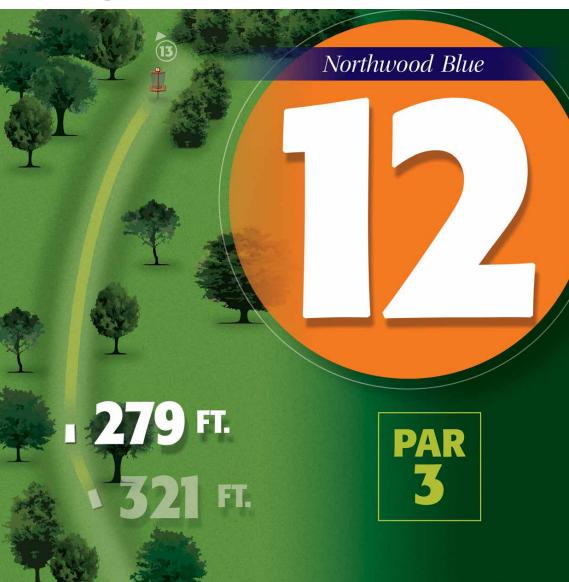

#### **Northwood Blue**

| Hole         | 1   | 2   | 3   | 4   | 5   | 6   | 7   | 8   | 9   | 10  | 11  | 12  | 13  | 14  | 15  | 16  | 17  | 18  | Total |
|--------------|-----|-----|-----|-----|-----|-----|-----|-----|-----|-----|-----|-----|-----|-----|-----|-----|-----|-----|-------|
| Par          | 3   | 3   | 3   | 3   | 4   | 3   | 3   | 3   | 3   | 3   | 4   | 3   | 3   | 3   | 4   | 4   | 3   | 4   | 59    |
| Distance(FT) | 312 | 198 | 219 | 276 | 419 | 321 | 240 | 309 | 354 | 261 | 603 | 279 | 276 | 330 | 444 | 492 | 330 | 660 | 6323  |
| Distance(M)  | 95  | 60  | 67  | 84  | 128 | 98  | 73  | 94  | 108 | 80  | 184 | 85  | 84  | 101 | 135 | 150 | 101 | 201 | 1927  |