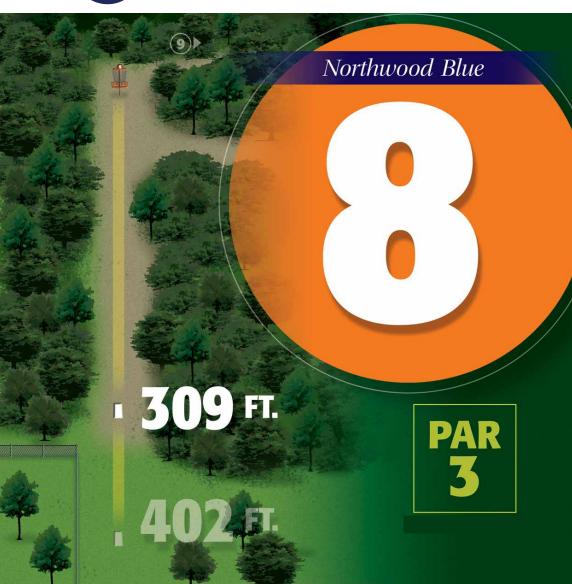

#### **Northwood Blue**

| Hole         | 1   | 2   | 3   | 4   | 5   | 6   | 7   | 8   | 9   | 10  | 11  | 12  | 13  | 14  | 15  | 16  | 17  | 18  | Total |
|--------------|-----|-----|-----|-----|-----|-----|-----|-----|-----|-----|-----|-----|-----|-----|-----|-----|-----|-----|-------|
| Par          | 3   | 3   | 3   | 3   | 4   | 3   | 3   | 3   | 3   | 3   | 4   | 3   | 3   | 3   | 4   | 4   | 3   | 4   | 59    |
| Distance(FT) | 312 | 198 | 219 | 276 | 419 | 321 | 240 | 309 | 354 | 261 | 603 | 279 | 276 | 330 | 444 | 492 | 330 | 660 | 6323  |
| Distance(M)  | 95  | 60  | 67  | 84  | 128 | 98  | 73  | 94  | 108 | 80  | 184 | 85  | 84  | 101 | 135 | 150 | 101 | 201 | 1927  |