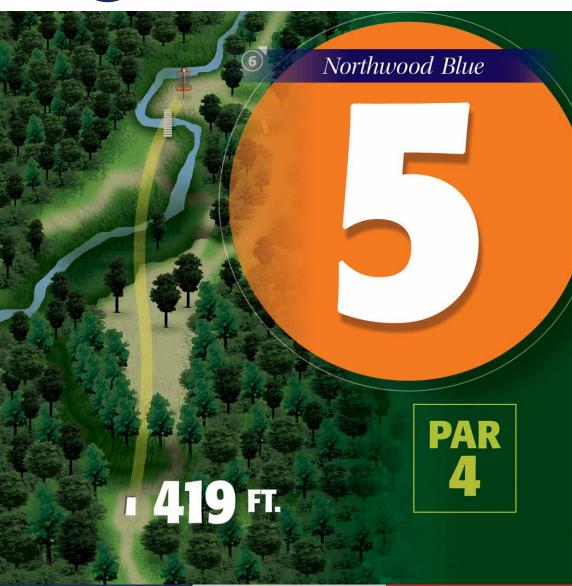

#### **Northwood Blue**

| Hole         | 1   | 2   | 3   | 4   | 5   | 6   | 7   | 8   | 9   | 10  | 11  | 12  | 13  | 14  | 15  | 16  | 17  | 18  | Total |
|--------------|-----|-----|-----|-----|-----|-----|-----|-----|-----|-----|-----|-----|-----|-----|-----|-----|-----|-----|-------|
| Par          | 3   | 3   | 3   | 3   | 4   | 3   | 3   | 3   | 3   | 3   | 4   | 3   | 3   | 3   | 4   | 4   | 3   | 4   | 59    |
| Distance(FT) | 312 | 198 | 219 | 276 | 419 | 321 | 240 | 309 | 354 | 261 | 603 | 279 | 276 | 330 | 444 | 492 | 330 | 660 | 6323  |
| Distance(M)  | 95  | 60  | 67  | 84  | 128 | 98  | 73  | 94  | 108 | 80  | 184 | 85  | 84  | 101 | 135 | 150 | 101 | 201 | 1927  |