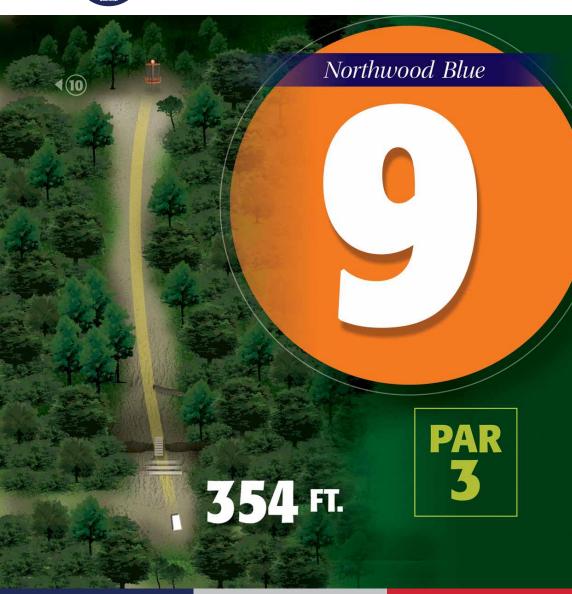

#### **Northwood Blue**

| Hole         | 1   | 2   | 3   | 4   | 5   | 6   | 7   | 8   | 9   | 10  | 11  | 12  | 13  | 14  | 15  | 16  | 17  | 18  | Total |
|--------------|-----|-----|-----|-----|-----|-----|-----|-----|-----|-----|-----|-----|-----|-----|-----|-----|-----|-----|-------|
| Par          | 3   | 3   | 3   | 3   | 4   | 3   | 3   | 3   | 3   | 3   | 4   | 3   | 3   | 3   | 4   | 4   | 3   | 4   | 59    |
| Distance(FT) | 312 | 198 | 219 | 276 | 419 | 321 | 240 | 309 | 354 | 261 | 603 | 279 | 276 | 330 | 444 | 492 | 330 | 660 | 6323  |
| Distance(M)  | 95  | 60  | 67  | 84  | 128 | 98  | 73  | 94  | 108 | 80  | 184 | 85  | 84  | 101 | 135 | 150 | 101 | 201 | 1927  |