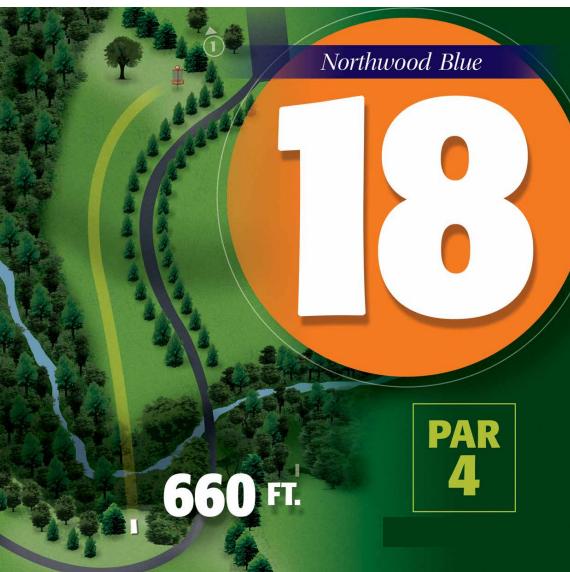

#### **Northwood Blue**

| Hole         | 1   | 2   | 3   | 4   | 5   | 6   | 7   | 8   | 9   | 10  | 11  | 12  | 13  | 14  | 15  | 16  | 17  | 18  | Total |
|--------------|-----|-----|-----|-----|-----|-----|-----|-----|-----|-----|-----|-----|-----|-----|-----|-----|-----|-----|-------|
| Par          | 3   | 3   | 3   | 3   | 4   | 3   | 3   | 3   | 3   | 3   | 4   | 3   | 3   | 3   | 4   | 4   | 3   | 4   | 59    |
| Distance(FT) | 312 | 198 | 219 | 276 | 419 | 321 | 240 | 309 | 354 | 261 | 603 | 279 | 276 | 330 | 444 | 492 | 330 | 660 | 6323  |
| Distance(M)  | 95  | 60  | 67  | 84  | 128 | 98  | 73  | 94  | 108 | 80  | 184 | 85  | 84  | 101 | 135 | 150 | 101 | 201 | 1927  |