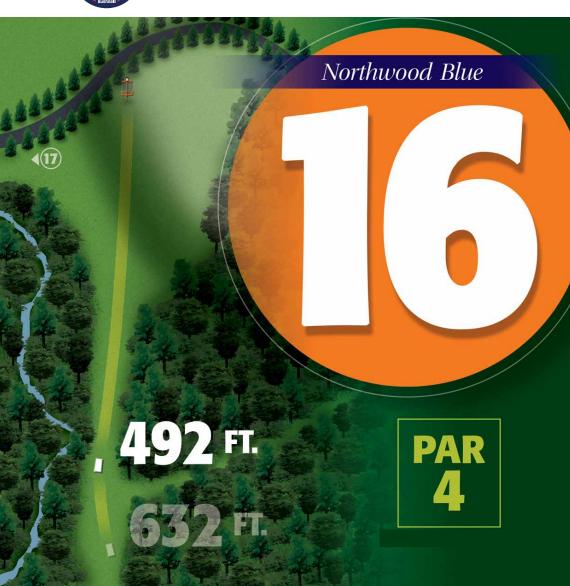

#### **Northwood Blue**

| Hole         | 1   | 2   | 3   | 4   | 5   | 6   | 7   | 8   | 9   | 10  | 11  | 12  | 13  | 14  | 15  | 16  | 17  | 18  | Total |
|--------------|-----|-----|-----|-----|-----|-----|-----|-----|-----|-----|-----|-----|-----|-----|-----|-----|-----|-----|-------|
| Par          | 3   | 3   | 3   | 3   | 4   | 3   | 3   | 3   | 3   | 3   | 4   | 3   | 3   | 3   | 4   | 4   | 3   | 4   | 59    |
| Distance(FT) | 312 | 198 | 219 | 276 | 419 | 321 | 240 | 309 | 354 | 261 | 603 | 279 | 276 | 330 | 444 | 492 | 330 | 660 | 6323  |
| Distance(M)  | 95  | 60  | 67  | 84  | 128 | 98  | 73  | 94  | 108 | 80  | 184 | 85  | 84  | 101 | 135 | 150 | 101 | 201 | 1927  |