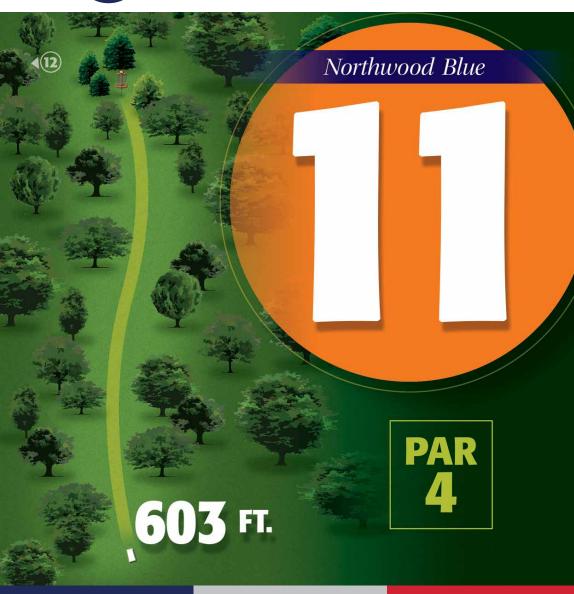

#### **Northwood Blue**

| Hole         | 1   | 2   | 3   | 4   | 5   | 6   | 7   | 8   | 9   | 10  | 11  | 12  | 13  | 14  | 15  | 16  | 17  | 18  | Total |
|--------------|-----|-----|-----|-----|-----|-----|-----|-----|-----|-----|-----|-----|-----|-----|-----|-----|-----|-----|-------|
| Par          | 3   | 3   | 3   | 3   | 4   | 3   | 3   | 3   | 3   | 3   | 4   | 3   | 3   | 3   | 4   | 4   | 3   | 4   | 59    |
| Distance(FT) | 312 | 198 | 219 | 276 | 419 | 321 | 240 | 309 | 354 | 261 | 603 | 279 | 276 | 330 | 444 | 492 | 330 | 660 | 6323  |
| Distance(M)  | 95  | 60  | 67  | 84  | 128 | 98  | 73  | 94  | 108 | 80  | 184 | 85  | 84  | 101 | 135 | 150 | 101 | 201 | 1927  |