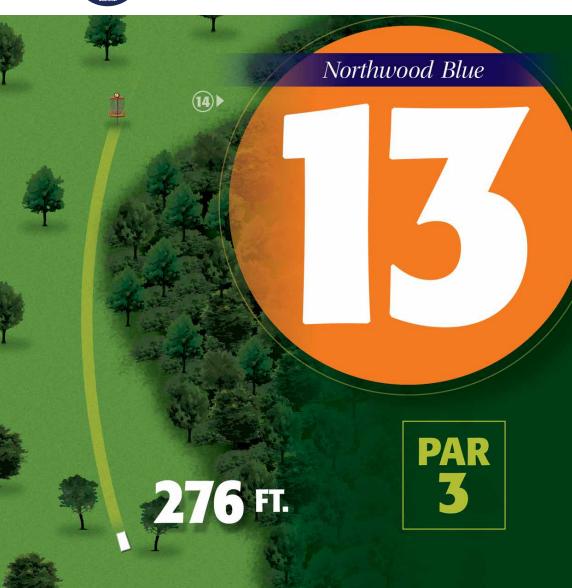

#### **Northwood Blue**

| Hole         | 1   | 2   | 3   | 4   | 5   | 6   | 7   | 8   | 9   | 10  | 11  | 12  | 13  | 14  | 15  | 16  | 17  | 18  | Total |
|--------------|-----|-----|-----|-----|-----|-----|-----|-----|-----|-----|-----|-----|-----|-----|-----|-----|-----|-----|-------|
| Par          | 3   | 3   | 3   | 3   | 4   | 3   | 3   | 3   | 3   | 3   | 4   | 3   | 3   | 3   | 4   | 4   | 3   | 4   | 59    |
| Distance(FT) | 312 | 198 | 219 | 276 | 419 | 321 | 240 | 309 | 354 | 261 | 603 | 279 | 276 | 330 | 444 | 492 | 330 | 660 | 6323  |
| Distance(M)  | 95  | 60  | 67  | 84  | 128 | 98  | 73  | 94  | 108 | 80  | 184 | 85  | 84  | 101 | 135 | 150 | 101 | 201 | 1927  |