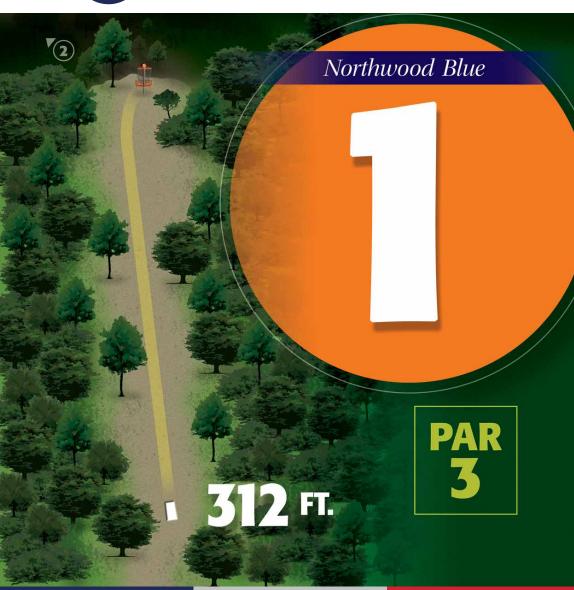

#### **Northwood Blue**

| Hole         | 1   | 2   | 3   | 4   | 5   | 6   | 7   | 8   | 9   | 10  | 11  | 12  | 13  | 14  | 15  | 16  | 17  | 18  | Total |
|--------------|-----|-----|-----|-----|-----|-----|-----|-----|-----|-----|-----|-----|-----|-----|-----|-----|-----|-----|-------|
| Par          | 3   | 3   | 3   | 3   | 4   | 3   | 3   | 3   | 3   | 3   | 4   | 3   | 3   | 3   | 4   | 4   | 3   | 4   | 59    |
| Distance(FT) | 312 | 198 | 219 | 276 | 419 | 321 | 240 | 309 | 354 | 261 | 603 | 279 | 276 | 330 | 444 | 492 | 330 | 660 | 6323  |
| Distance(M)  | 95  | 60  | 67  | 84  | 128 | 98  | 73  | 94  | 108 | 80  | 184 | 85  | 84  | 101 | 135 | 150 | 101 | 201 | 1927  |