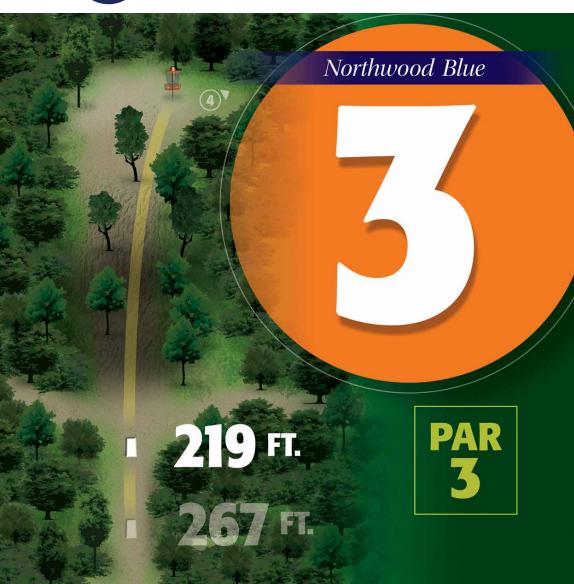

#### **Northwood Blue**

| Hole         | 1   | 2   | 3   | 4   | 5   | 6   | 7   | 8   | 9   | 10  | 11  | 12  | 13  | 14  | 15  | 16  | 17  | 18  | Total |
|--------------|-----|-----|-----|-----|-----|-----|-----|-----|-----|-----|-----|-----|-----|-----|-----|-----|-----|-----|-------|
| Par          | 3   | 3   | 3   | 3   | 4   | 3   | 3   | 3   | 3   | 3   | 4   | 3   | 3   | 3   | 4   | 4   | 3   | 4   | 59    |
| Distance(FT) | 312 | 198 | 219 | 276 | 419 | 321 | 240 | 309 | 354 | 261 | 603 | 279 | 276 | 330 | 444 | 492 | 330 | 660 | 6323  |
| Distance(M)  | 95  | 60  | 67  | 84  | 128 | 98  | 73  | 94  | 108 | 80  | 184 | 85  | 84  | 101 | 135 | 150 | 101 | 201 | 1927  |