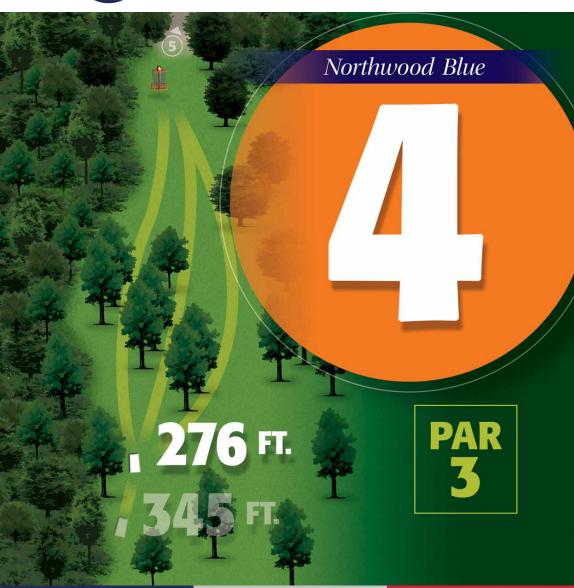

#### **Northwood Blue**

| Hole         | 1   | 2   | 3   | 4   | 5   | 6   | 7   | 8   | 9   | 10  | 11  | 12  | 13  | 14  | 15  | 16  | 17  | 18  | Total |
|--------------|-----|-----|-----|-----|-----|-----|-----|-----|-----|-----|-----|-----|-----|-----|-----|-----|-----|-----|-------|
| Par          | 3   | 3   | 3   | 3   | 4   | 3   | 3   | 3   | 3   | 3   | 4   | 3   | 3   | 3   | 4   | 4   | 3   | 4   | 59    |
| Distance(FT) | 312 | 198 | 219 | 276 | 419 | 321 | 240 | 309 | 354 | 261 | 603 | 279 | 276 | 330 | 444 | 492 | 330 | 660 | 6323  |
| Distance(M)  | 95  | 60  | 67  | 84  | 128 | 98  | 73  | 94  | 108 | 80  | 184 | 85  | 84  | 101 | 135 | 150 | 101 | 201 | 1927  |