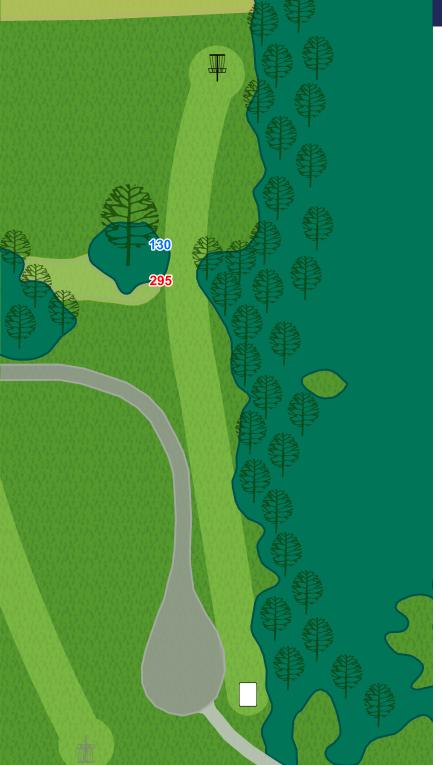

## Par 4 645 ft

8
Par 3
444 ft

OB in the cornfield long of basket. Gravel road is not OB.

Par 4
522 ft

OB to the right in the residential yard and parking area

Play the long pad