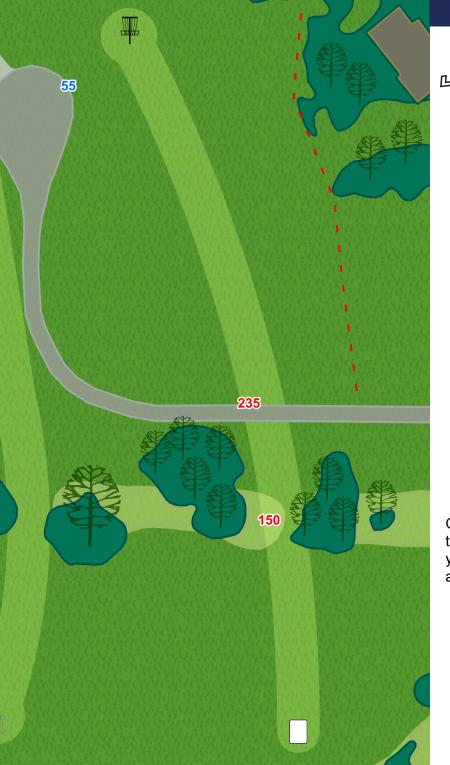

-----|-----|-----|-----|-----|-----|-----|-----|-----|-----|-------|
| Par          | 3   | 3   | 3   | 3   | 3   | 3   | 4   | 3   | 4   | 3   | 4   | 3   | 3   | 3   | 5   | 4   | 3   | 3   | 60    |
| Distance(FT) | 258 | 234 | 192 | 240 | 294 | 318 | 645 | 444 | 522 | 320 | 542 | 234 | 237 | 303 | 761 | 504 | 264 | 195 | 6507  |
| Distance(M)  | 79  | 71  | 59  | 73  | 90  | 97  | 197 | 135 | 159 | 98  | 165 | 71  | 72  | 92  | 232 | 154 | 80  | 59  | 1983  |





# Par 3 258 ft

Playground area is out of bounds





#### 2 Par 3 234 ft









Par 3 240 ft

Water is played as casual.





**5**Par 3
294 ft

Water is played as casual.





# 6 Par 3 318 ft

Water is played as casual.





## Par 4 645 ft





8
Par 3
444 ft

OB in the cornfield long of basket. Gravel road is not OB.





Par 4
522 ft

OB to the right in the residential yard and parking area





Play the long pad





#### 11 Par 4 542 ft





234 ft





237 ft





### 14

#### Par 3 303 ft

OB on or over the walking path to the left. OB in the residential areas to the right.





Par 5 Short 761 ft

OB in the residential areas to the right.







Short 504 ft

OB on or over the concrete path.





# 17 Par 3 264 ft

OB on or over the walking path to the left.





195 ft

OB on or over the walking path to the left. OB to the right beyond painted line. OB on the bridge.



### LAKE EUREKA PERMANENT COURSE

#### Legend

Tee



**Basket** 

Out of Bounds

150 Distance From Tee

25 Distance To Hole

Disclaimer: Map locations and distances are approximate and subject to change or removal. No warranties