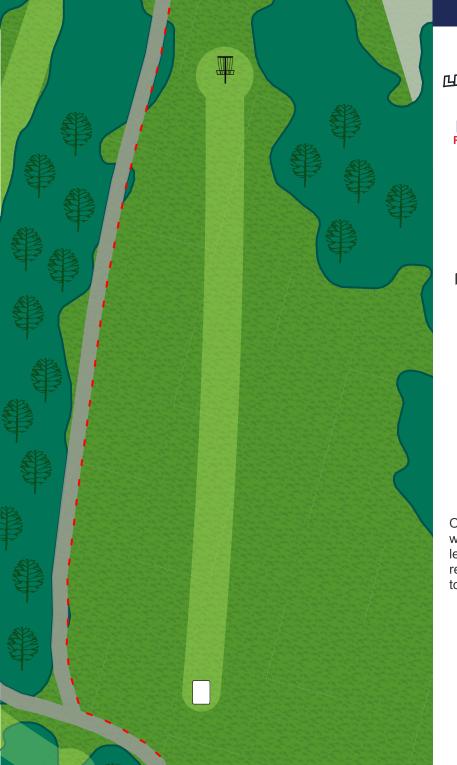

#### Par 3 303 ft

OB on or over the walking path to the left. OB in the residential areas to the right.

Par 5 Short 761 ft

OB in the residential areas to the right.

Short 504 ft

OB on or over the concrete path.