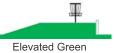

#### Par 3 303 ft

OB on or over the walking path to the left. OB in the residential areas to the right.

Par 5 Short 761 ft

OB in the residential areas to the right.

Short 504 ft

OB on or over the concrete path.