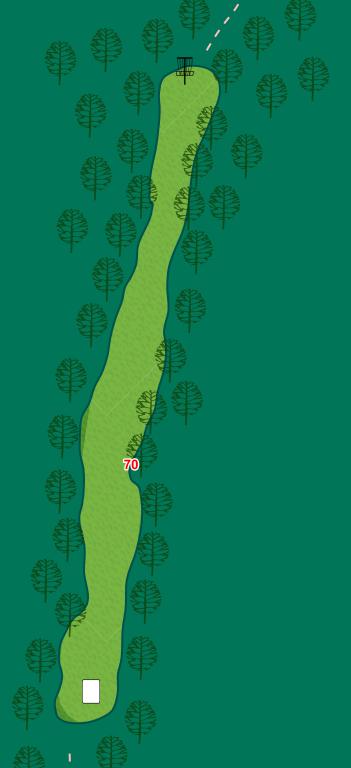

## Par 4 645 ft

8
Par 3
444 ft

OB in the cornfield long of basket. Gravel road is not OB.

Par 4
522 ft

OB to the right in the residential yard and parking area

Play the long pad

#### 11 Par 4 542 ft

234 ft

237 ft