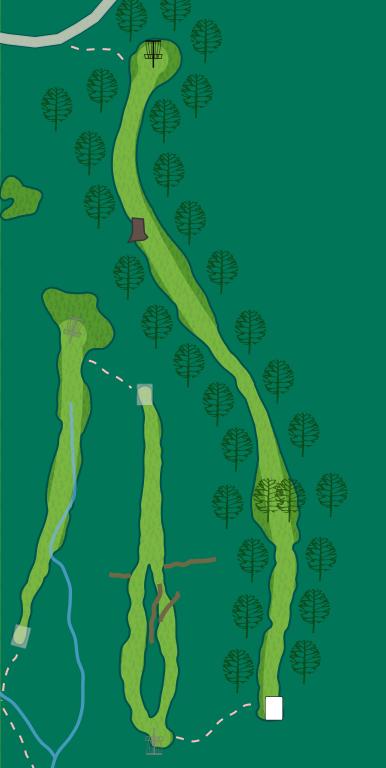

### LAKE EUREKA PERMANENT COURSE

#### Legend

Tee

**Basket** 

Out of Bounds

150 Distance From Tee

25 Distance To Hole

Disclaimer: Map locations and distances are approximate and subject to change or removal. No warranties will be made, stated or implied concerning the accuracy or completeness of data presented in the mapping.