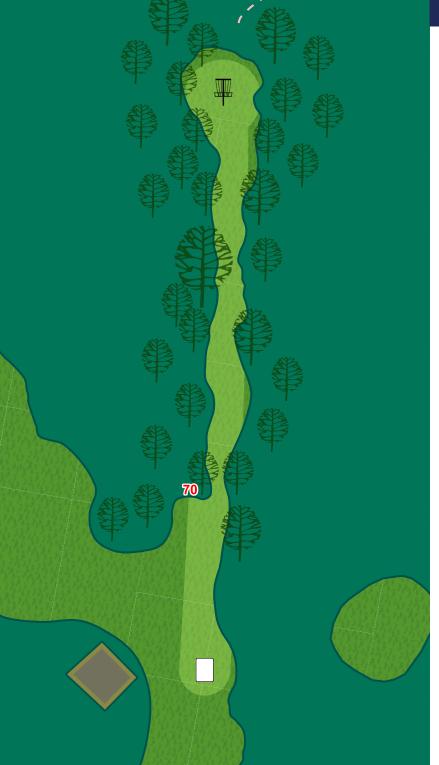

## Par 4 645 ft

8
Par 3
444 ft

OB in the cornfield long of basket. Gravel road is not OB.

Par 4
522 ft

OB to the right in the residential yard and parking area

Play the long pad

#### 11 Par 4 542 ft

234 ft

237 ft