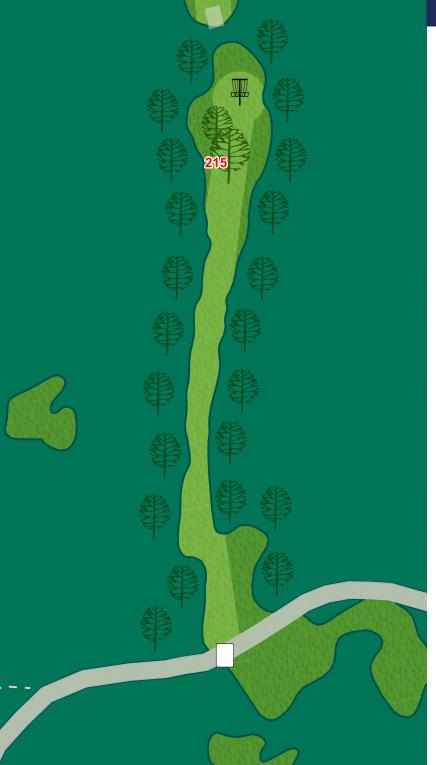

#### Par 3 303 ft

OB on or over the walking path to the left. OB in the residential areas to the right.

Par 5 Short 761 ft

OB in the residential areas to the right.

Short 504 ft

OB on or over the concrete path.