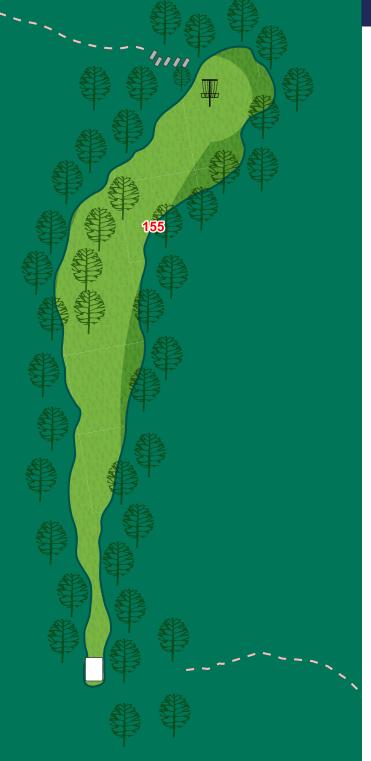

## Par 4 645 ft

8
Par 3
444 ft

OB in the cornfield long of basket. Gravel road is not OB.

Par 4
522 ft

OB to the right in the residential yard and parking area

Play the long pad