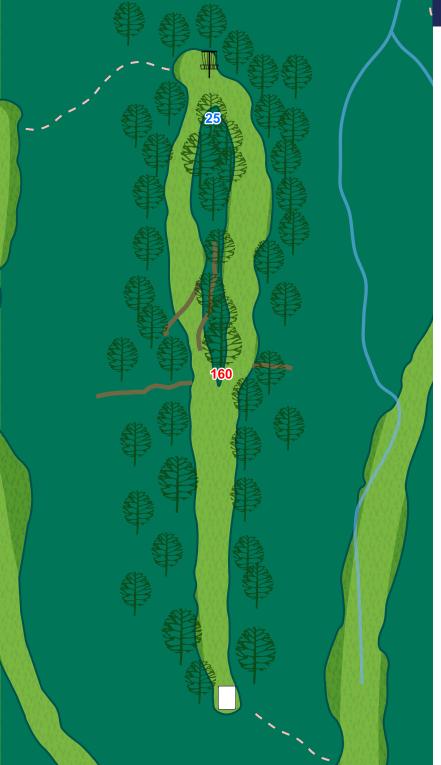

6   | 7   | 8   | 9   | 10  | 11  | 12  | 13  | 14  | 15  | 16  | 17  | 18  | Total |
|--------------|-----|-----|-----|-----|-----|-----|-----|-----|-----|-----|-----|-----|-----|-----|-----|-----|-----|-----|-------|
| Par          | 3   | 3   | 3   | 3   | 3   | 3   | 4   | 3   | 4   | 3   | 4   | 3   | 3   | 3   | 5   | 4   | 3   | 3   | 60    |
| Distance(FT) | 258 | 234 | 192 | 240 | 294 | 318 | 645 | 444 | 522 | 320 | 542 | 234 | 237 | 303 | 761 | 504 | 264 | 195 | 6507  |
| Distance(M)  | 79  | 71  | 59  | 73  | 90  | 97  | 197 | 135 | 159 | 98  | 165 | 71  | 72  | 92  | 232 | 154 | 80  | 59  | 1983  |





# Par 3 258 ft

Playground area is out of bounds





#### 2 Par 3 234 ft









Par 3 240 ft

Water is played as casual.





**5**Par 3
294 ft

Water is played as casual.





# 6 Par 3 318 ft

Water is played as casual.





## Par 4 645 ft





8
Par 3
444 ft

OB in the cornfield long of basket. Gravel road is not OB.





Par 4
522 ft

OB to the right in the residential yard and parking area





Play the long pad





#### 11 Par 4 542 ft





234 ft





237 ft





### 14

#### Par 3 303 ft

OB on or over the walking path to the left. OB in the residential areas to the right.





Par 5 Short 761 ft

OB in the residential areas to the right.







Short 504 ft

OB on or over the concrete path.





# 17 Par 3 264 ft

OB on or over the walking path to the left.





195 ft

OB on or over the walking path to the left. OB to the right beyond painted line. OB on the bridge.



### LAKE EUREKA PERMANENT COURSE

#### Legend

Tee



**Basket** 

Out of Bound