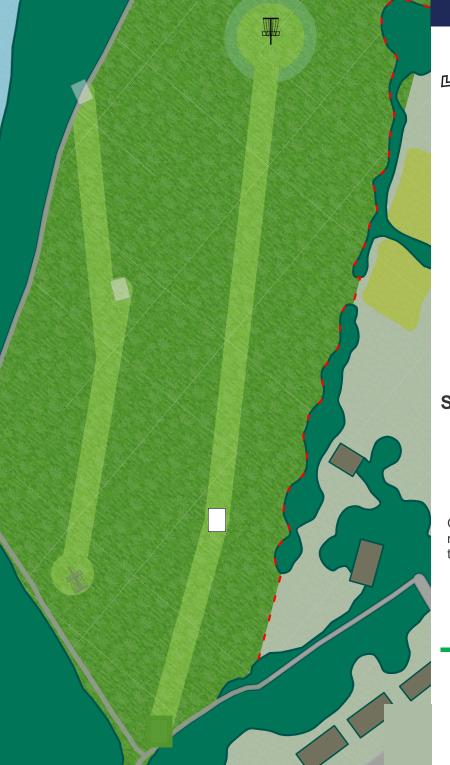

# 17 Par 3 264 ft

OB on or over the walking path to the left.

195 ft

OB on or over the walking path to the left. OB to the right beyond painted line. OB on the bridge.