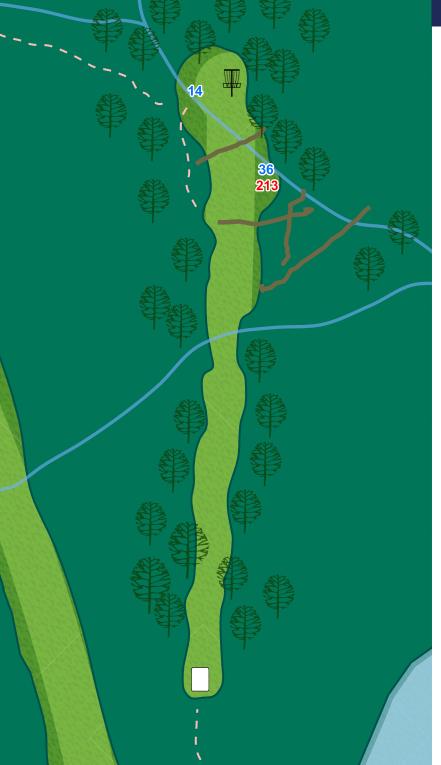

### 14

#### Par 3 303 ft

OB on or over the walking path to the left. OB in the residential areas to the right.

Par 5 Short 761 ft

OB in the residential areas to the right.

Short 504 ft

OB on or over the concrete path.