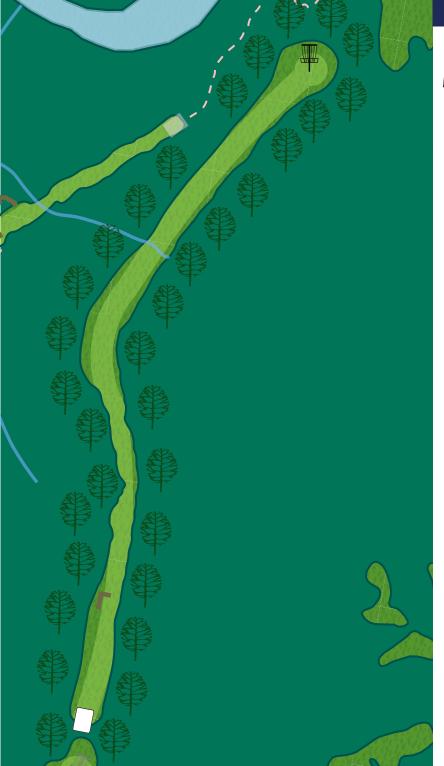

# 17 Par 3 264 ft

OB on or over the walking path to the left.

195 ft

OB on or over the walking path to the left. OB to the right beyond painted line. OB on the bridge.