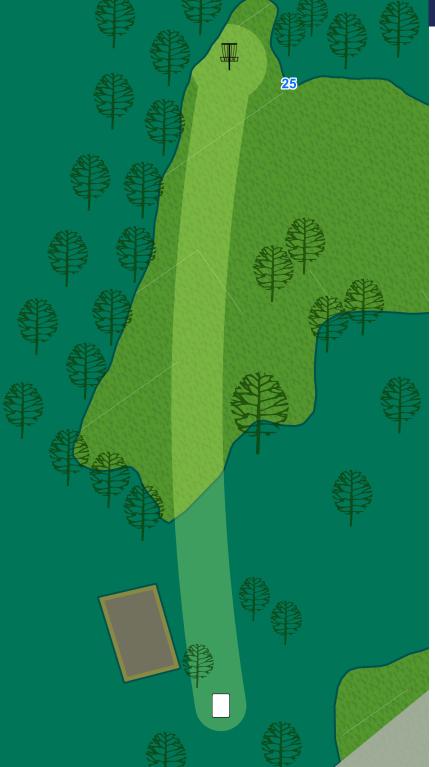

# 17 Par 3 264 ft

OB on or over the walking path to the left.

195 ft

OB on or over the walking path to the left. OB to the right beyond painted line. OB on the bridge.