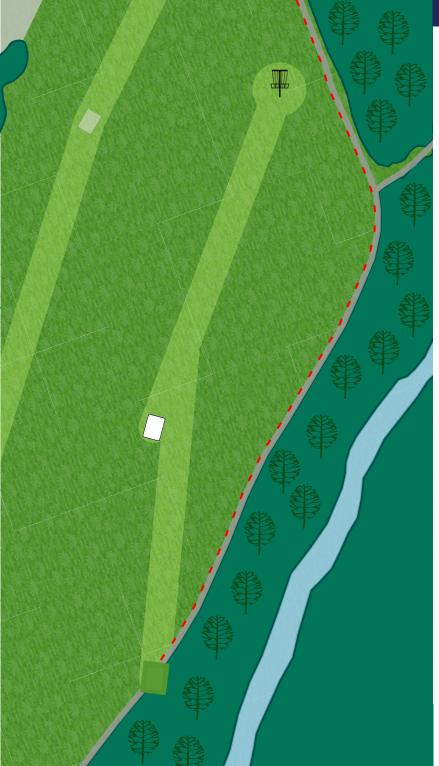

#### Par 3 303 ft

OB on or over the walking path to the left. OB in the residential areas to the right.

Par 5 Short 761 ft

OB in the residential areas to the right.

Short 504 ft

OB on or over the concrete path.