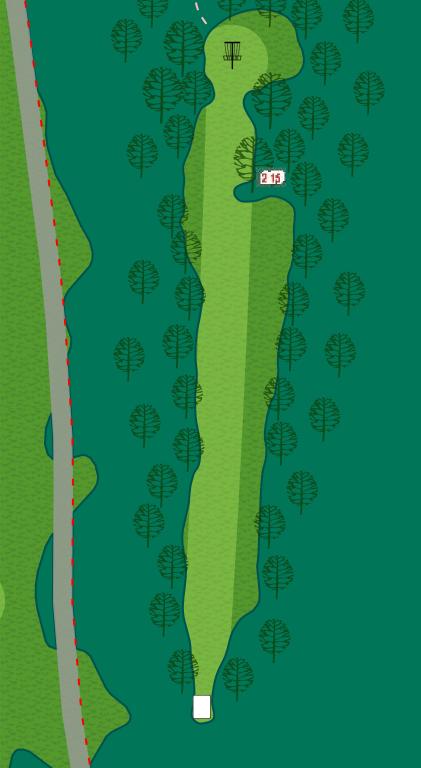

# 17 Par 3 264 ft

OB on or over the walking path to the left.

195 ft

OB on or over the walking path to the left. OB to the right beyond painted line. OB on the bridge.