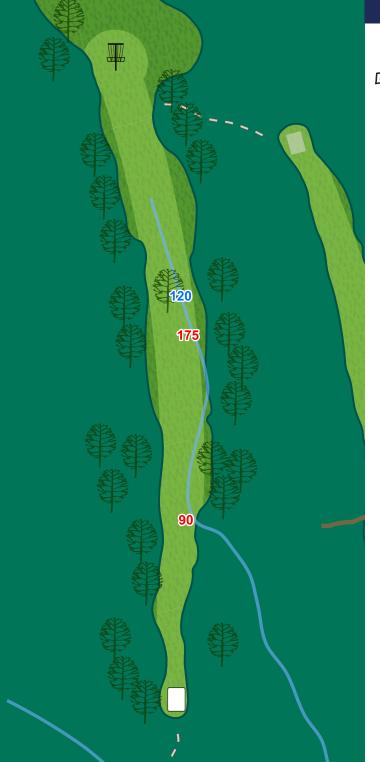

--|

| Hole         | 1   | 2   | 3   | 4   | 5   | 6   | 7   | 8   | 9   | 10  | 11  | 12  | 13  | 14  | 15  | 16  | 17  | 18  | Total |
|--------------|-----|-----|-----|-----|-----|-----|-----|-----|-----|-----|-----|-----|-----|-----|-----|-----|-----|-----|-------|
| Par          | 3   | 3   | 3   | 3   | 3   | 3   | 4   | 3   | 4   | 3   | 4   | 3   | 3   | 3   | 5   | 4   | 3   | 3   | 60    |
| Distance(FT) | 258 | 234 | 192 | 240 | 294 | 318 | 645 | 444 | 522 | 320 | 542 | 234 | 237 | 303 | 761 | 504 | 264 | 195 | 6507  |
| Distance(M)  | 79  | 71  | 59  | 73  | 90  | 97  | 197 | 135 | 159 | 98  | 165 | 71  | 72  | 92  | 232 | 154 | 80  | 59  | 1983  |





# Par 3 258 ft

Playground area is out of bounds





#### 2 Par 3 234 ft









Par 3 240 ft

Water is played as casual.





**5**Par 3
294 ft

Water is played as casual.





# 6 Par 3 318 ft

Water is played as casual.





## Par 4 645 ft





8
Par 3
444 ft

OB in the cornfield long of basket. Gravel road is not OB.





Par 4
522 ft

OB to the right in the residential yard and parking area





Play the long pad





#### 11 Par 4 542 ft





234 ft





237 ft





### 14

#### Par 3 303 ft

OB on or over the walking path to the left. OB in the residential areas to the right.





Par 5 Short 761 ft

OB in the residential areas to the right.







Short 504 ft

OB on or over the concrete path.





# 17 Par 3 264 ft

OB on or over the walking path to the left.





195 ft

OB on or over the walking path to the left. OB to the right beyond painted line. OB on the bridge.



### LAKE EUREKA PERMANENT CO