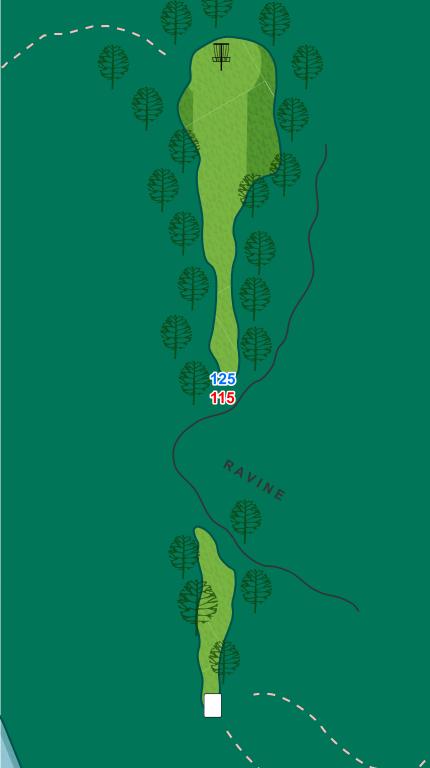

#### 2 Par 3 234 ft

Par 3 240 ft

Water is played as casual.

**5**Par 3
294 ft

Water is played as casual.

# 6 Par 3 318 ft

Water is played as casual.