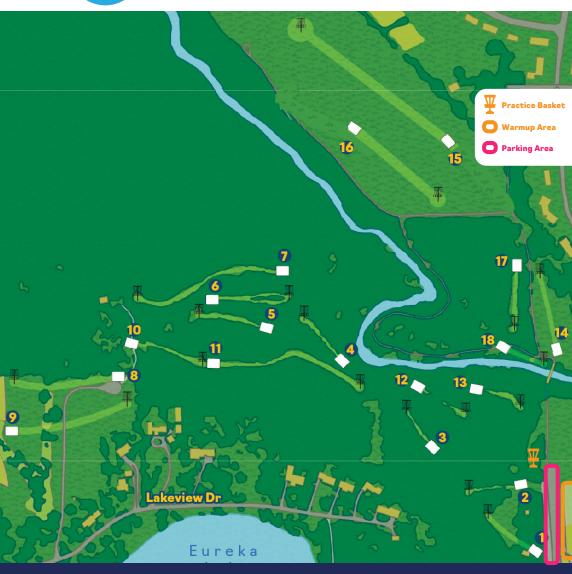

#### LAKE EUREKA

**PERMANENT COURSE** 

| Eureka P | erm |  |
|----------|-----|--|
|----------|-----|--|

| Hole         | 1   | 2   | 3   | 4   | 5   | 6   | 7   | 8   | 9   | 10  | 11  | 12  | 13  | 14  | 15  | 16  | 17  | 18  | Total |
|--------------|-----|-----|-----|-----|-----|-----|-----|-----|-----|-----|-----|-----|-----|-----|-----|-----|-----|-----|-------|
| Par          | 3   | 3   | 3   | 3   | 3   | 3   | 4   | 3   | 4   | 3   | 4   | 3   | 3   | 3   | 5   | 4   | 3   | 3   | 60    |
| Distance(FT) | 258 | 234 | 192 | 240 | 294 | 318 | 645 | 444 | 522 | 320 | 542 | 234 | 237 | 303 | 761 | 504 | 264 | 195 | 6507  |
| Distance(M)  | 79  | 71  | 59  | 73  | 90  | 97  | 197 | 135 | 159 | 98  | 165 | 71  | 72  | 92  | 232 | 154 | 80  | 59  | 1983  |

### LAKE EUREKA PERMANENT COURSE

#### Legend

Tee

**Basket** 

Out of Bounds

150 Distance From Tee

25 Distance To Hole

Disclaimer: Map locations and distances are approximate and subject to change or removal. No warranties will be made, stated or implied concerning the accuracy or completeness of data presented in the mapping.