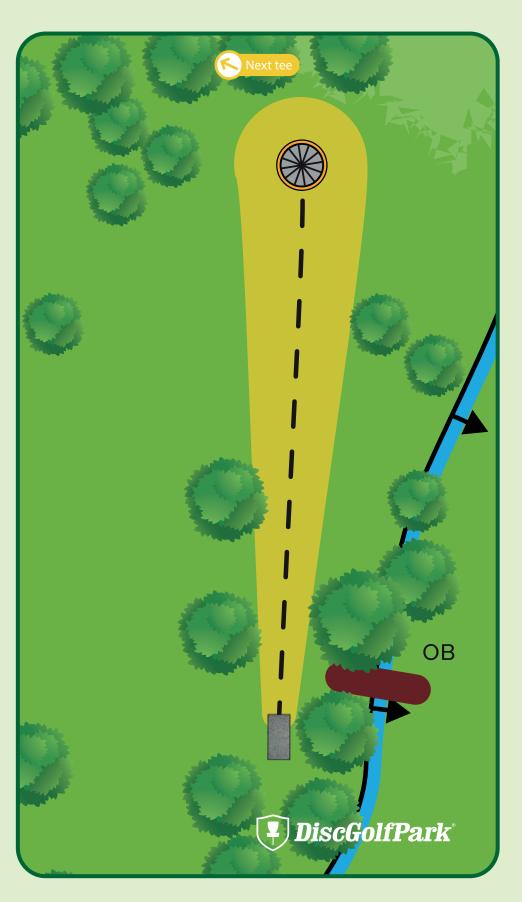

221 ft Par 3

Please be aware of surrounding holes and tees.

Please let the group in front of you finish the hole before you begin to tee

In or over ditch/creek is out of bounds. Over fence is out of bounds.