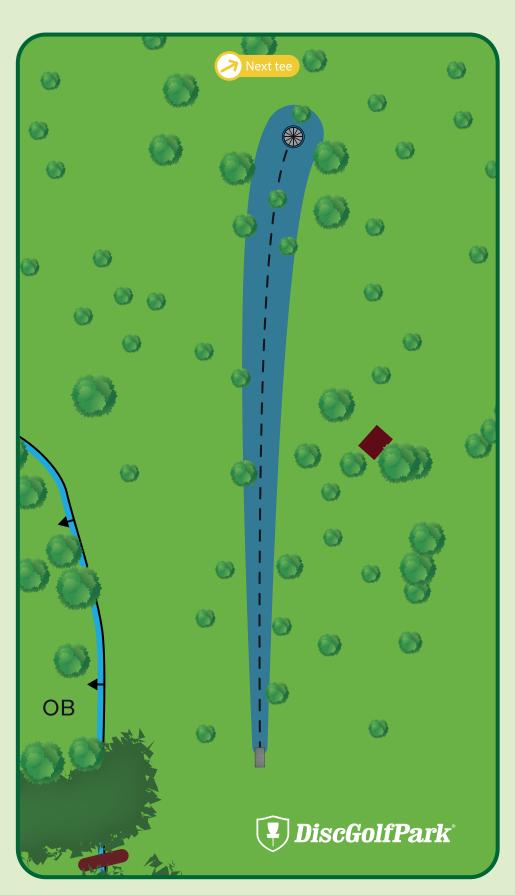

**Long Tee** 

582 ft

Par 4

Please be aware of surrounding holes and tees.

In or over ditch/creek is out of bounds.

366 ft Par 3

Please be aware of surrounding holes and tees.

Please let the group in front of you finish the hole before you begin to tee off.