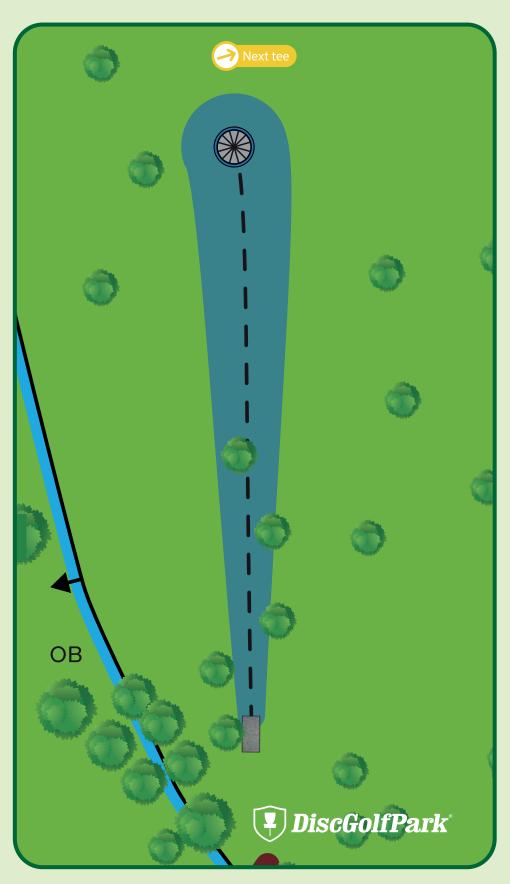

In or over ditch/creek is out of bounds.

300 ft Par 3

Please be aware of surrounding holes and tees.

Please let the group in front of you finish the hole before you begin to tee

In or over ditch/creek is out of bounds.

258 ft Par 3

Please be aware of surrounding holes and tees.

Please let the group in front of you finish the hole before you begin to tee off.

365 ft Par 3

Please be aware of surrounding holes and tees.

Please let the group in front of you finish the hole before you begin to tee