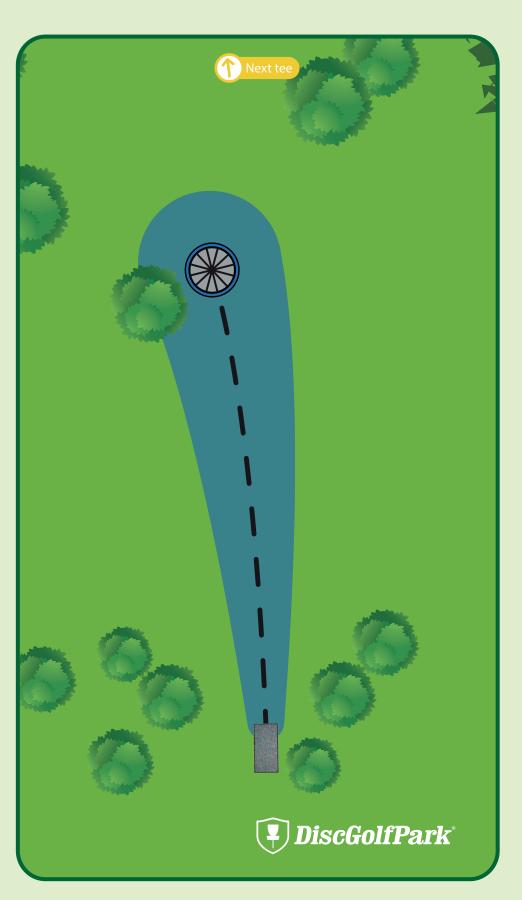

In or over ditch/creek is out of bounds.

290 ft Par 3

Please be aware of surrounding holes and tees.

Please let the group in front of you finish the hole before you begin to tee off.

In or over creek is out of bounds.