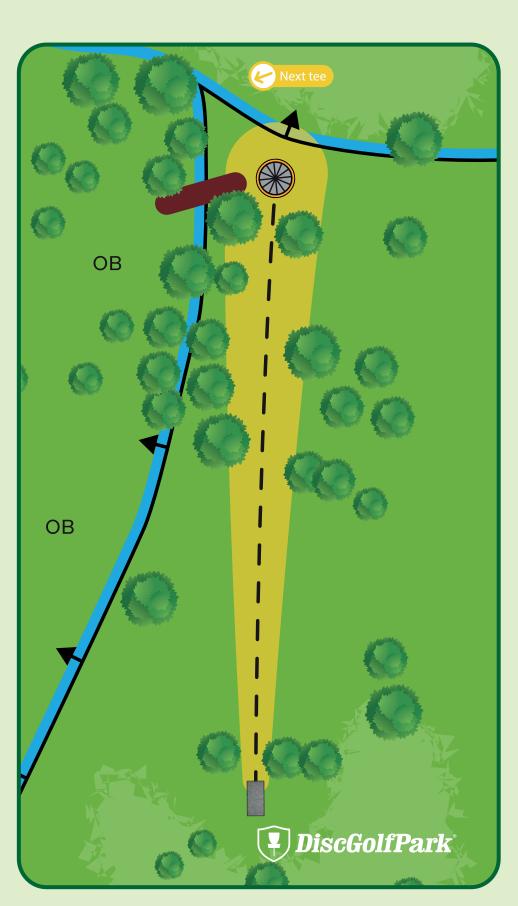

In or over ditch/creek is out of bounds. Over fence is out of bounds.

345 ft Par 3

Please be aware of surrounding holes and tees.

Please let the group in front of you finish the hole before you begin to tee