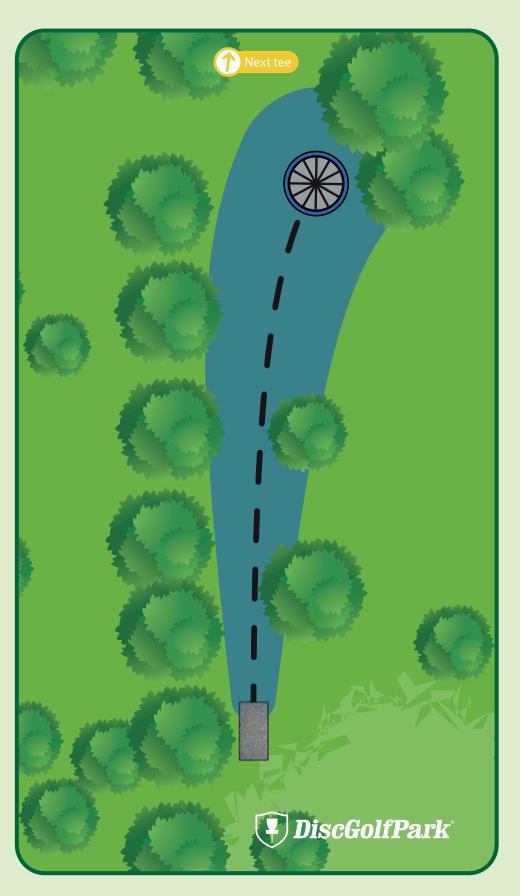

519 ft Par 4

Over fence is out of bounds.

555 ft Par 4

Please be aware of surrounding holes and tees.

Over fence is out of bounds. In or over ditch/creek is out of bounds.

560 ft Par 4

In or over ditch/creek is out of bounds.