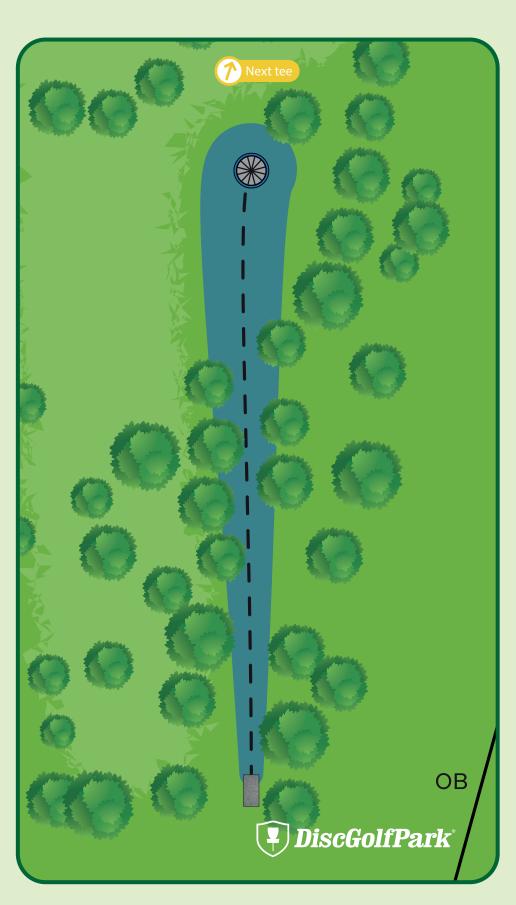

519 ft Par 4

Over fence is out of bounds.

555 ft Par 4

Please be aware of surrounding holes and tees.

Over fence is out of bounds. In or over ditch/creek is out of bounds.

560 ft Par 4

In or over ditch/creek is out of bounds.