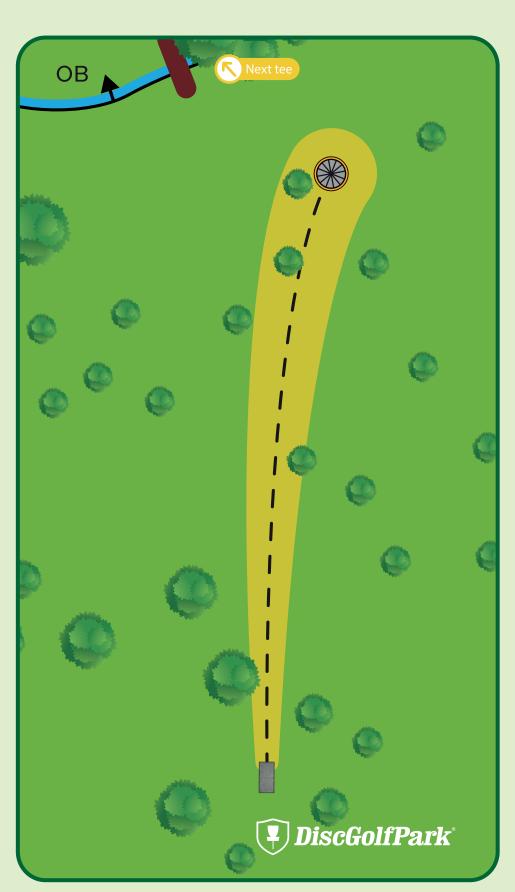

In or over ditch/creek is out of bounds.

Cross bridge to hole 8.

220 ft Par 3

Please be aware of surrounding holes and tees.

Please let the group in front of you finish the hole before you begin to tee

In or over ditch/creek is out of bounds.

221 ft Par 3

Please be aware of surrounding holes and tees.

Please let the group in front of you finish the hole before you begin to tee

In or over ditch/creek is out of bounds. Over fence is out of bounds.