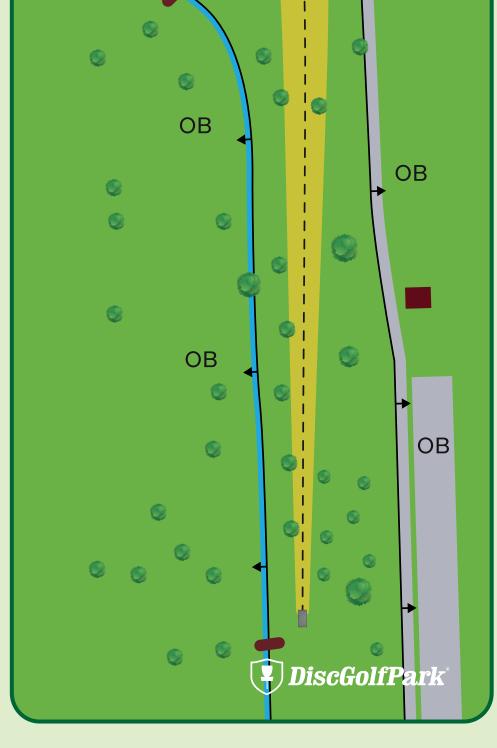

Next tee

**Long Tee** 

815 ft Par 4

Please be aware of surrounding holes and tees.

In or over ditch/creek on the left is out of bounds. On or over road on the right is out of bounds.

270 ft Par 3

Please be aware of surrounding holes and tees.

Please let the group in front of you finish the hole before you begin to tee off.

In or over ditch/creek is out of bounds.

399 ft Par 3

Please be aware of surrounding holes and tees.

Please let the group in front of you finish the hole before you begin to tee