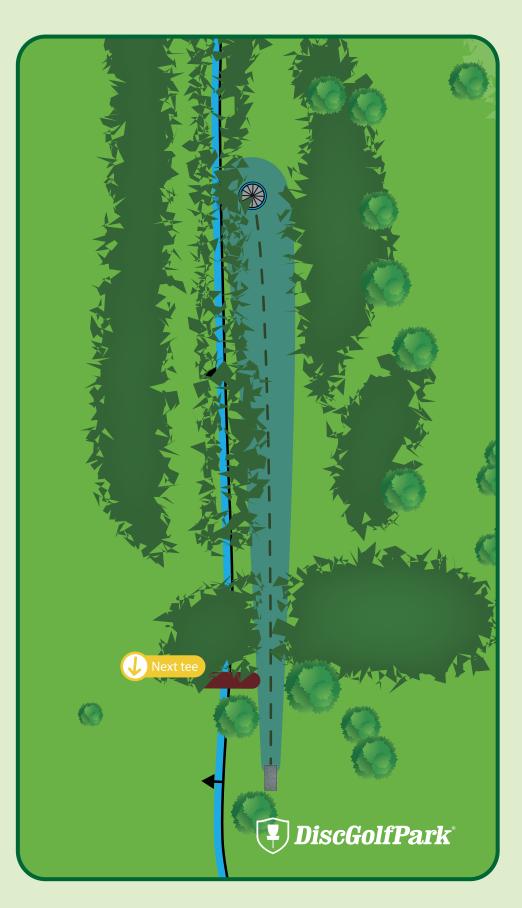

In or over ditch/creek is out of bounds.

290 ft Par 3

Please be aware of surrounding holes and tees.

Please let the group in front of you finish the hole before you begin to tee off.

In or over creek is out of bounds.