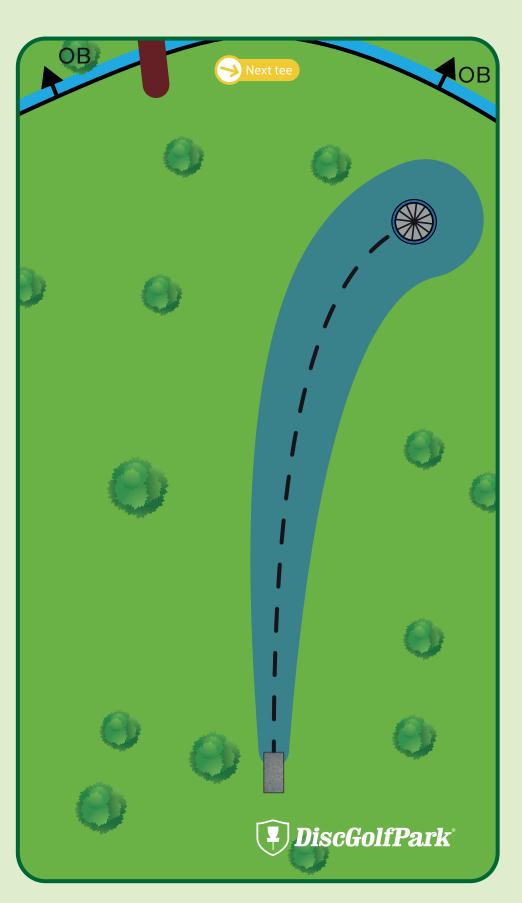

258 ft Par 3

Please be aware of surrounding holes and tees.

Please let the group in front of you finish the hole before you begin to tee off.

365 ft Par 3

Please be aware of surrounding holes and tees.

Please let the group in front of you finish the hole before you begin to tee

In or over ditch/creek is out of bounds.

Cross bridge to hole 8.

220 ft Par 3

Please be aware of surrounding holes and tees.

Please let the group in front of you finish the hole before you begin to tee

In or over ditch/creek is out of bounds.