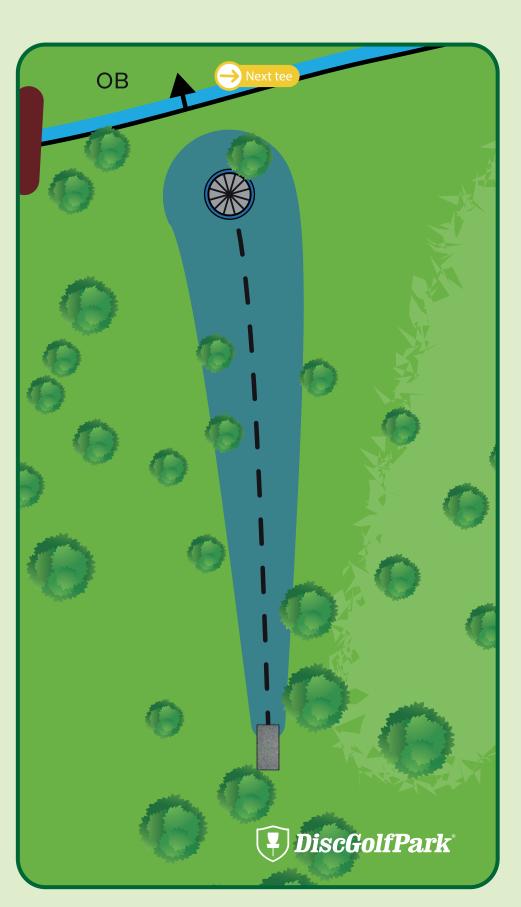

Please let the group in front of you finish the hole before you begin to tee off.

In or over ditch/creek is out of bounds.

399 ft Par 3

Please be aware of surrounding holes and tees.

Please let the group in front of you finish the hole before you begin to tee