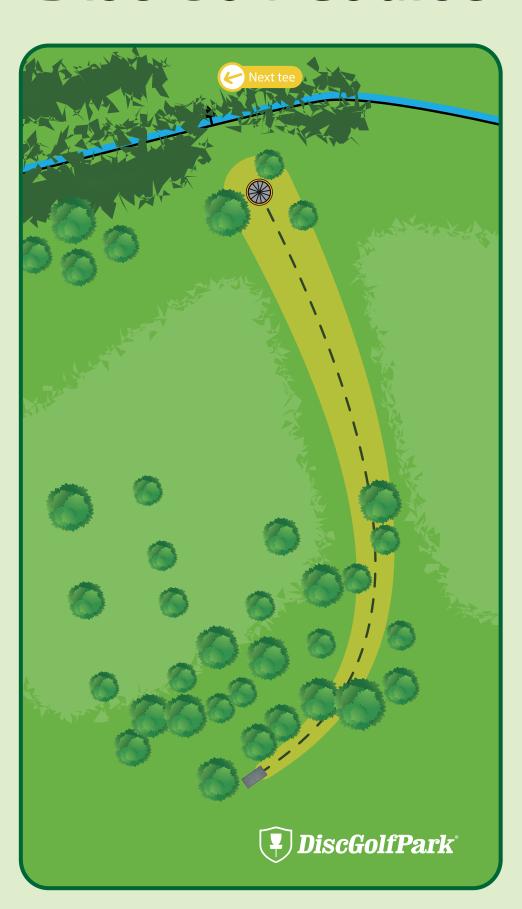

519 ft Par 4

Over fence is out of bounds.

555 ft Par 4

Please be aware of surrounding holes and tees.

Over fence is out of bounds. In or over ditch/creek is out of bounds.

560 ft Par 4

In or over ditch/creek is out of bounds.