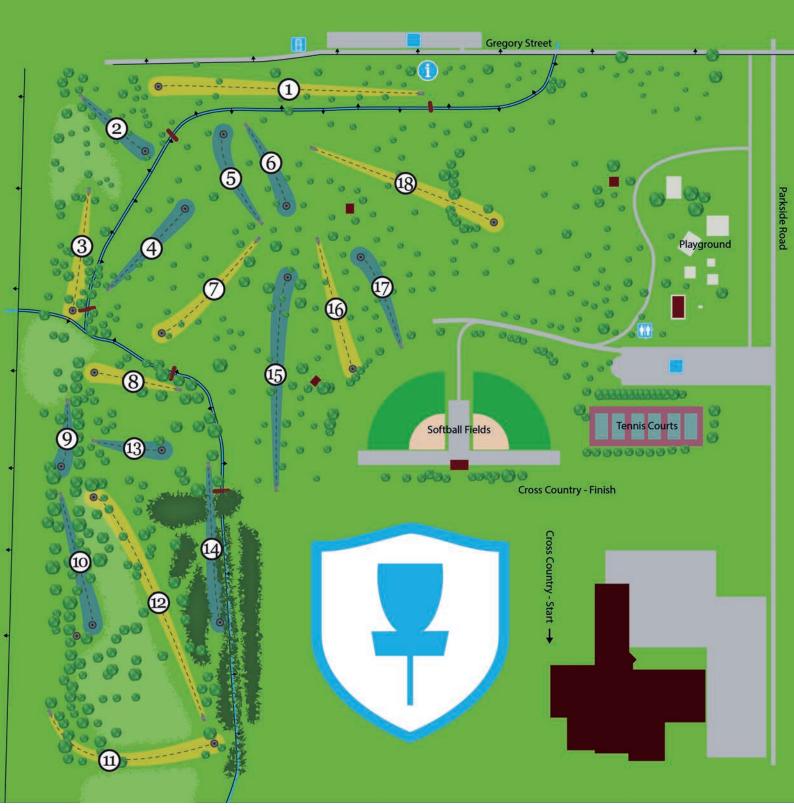

#### MAXWELL PARK DISC GOLF COURSE

Blue Fairway color on the overview map indicates you are playing to the blue basket position. Gold fairway color on the overview map indicates you are playing to the gold basket position.

|          | 1   | 2   | 3   | 4   | 5   | 6   | 7   | 8   | 9   | Out   | 10  | 11  | 12  | 13  | 14  | 15  | 16  | 17  | 18  | In    | Total |
|----------|-----|-----|-----|-----|-----|-----|-----|-----|-----|-------|-----|-----|-----|-----|-----|-----|-----|-----|-----|-------|-------|
| Par      | 4   | 3   | 3   | 3   | 3   | 3   | 3   | 3   | 3   | 28    | 4   | 4   | 4   | 3   | 3   | 4   | 3   | 3   | 4   | 32    | 60    |
| Distance | 815 | 270 | 399 | 345 | 300 | 258 | 365 | 220 | 221 | 3,193 | 519 | 555 | 560 | 212 | 290 | 582 | 366 | 267 | 651 | 4,002 | 7,195 |