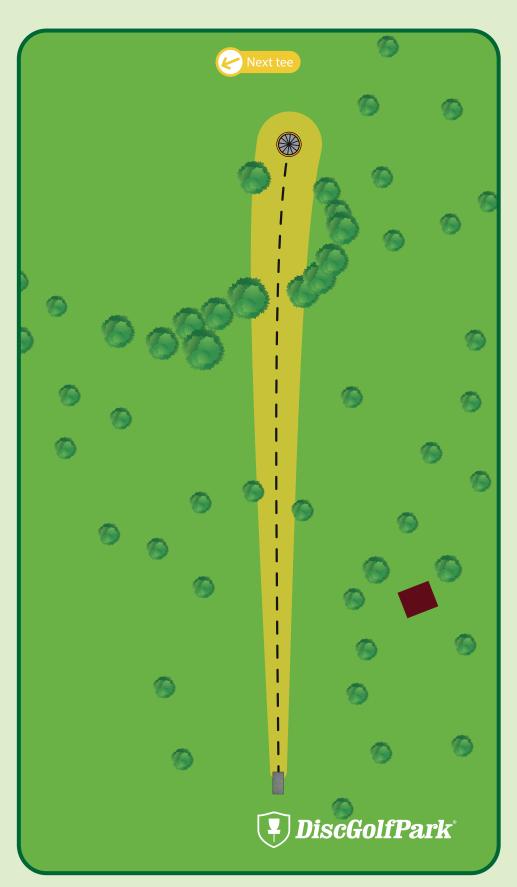

267 ft Par 3

Please be aware of surrounding holes and tees.

Please let the group in front of you finish the hole before you begin to tee off.

**Long Tee** 

651 ft Par 4

Please be aware of surrounding holes and tees.