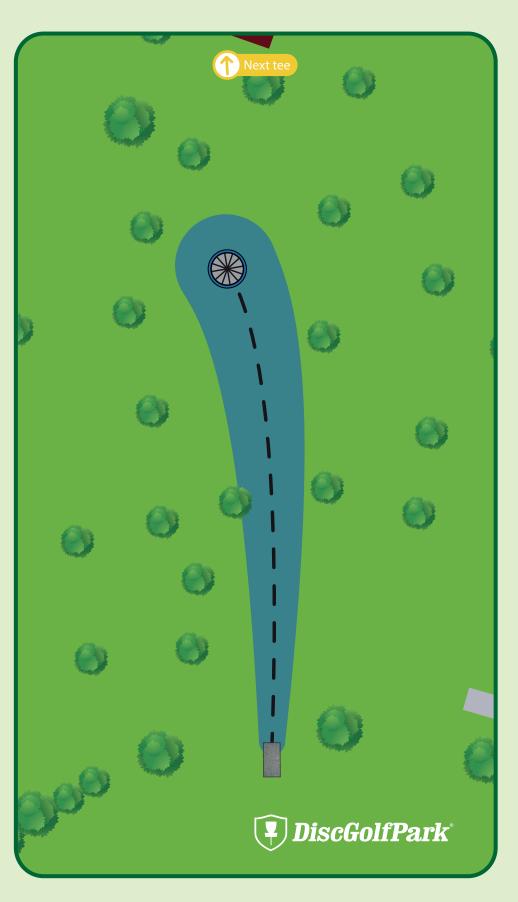

519 ft Par 4

Over fence is out of bounds.

555 ft Par 4

Please be aware of surrounding holes and tees.

Over fence is out of bounds. In or over ditch/creek is out of bounds.

560 ft Par 4

In or over ditch/creek is out of bounds.