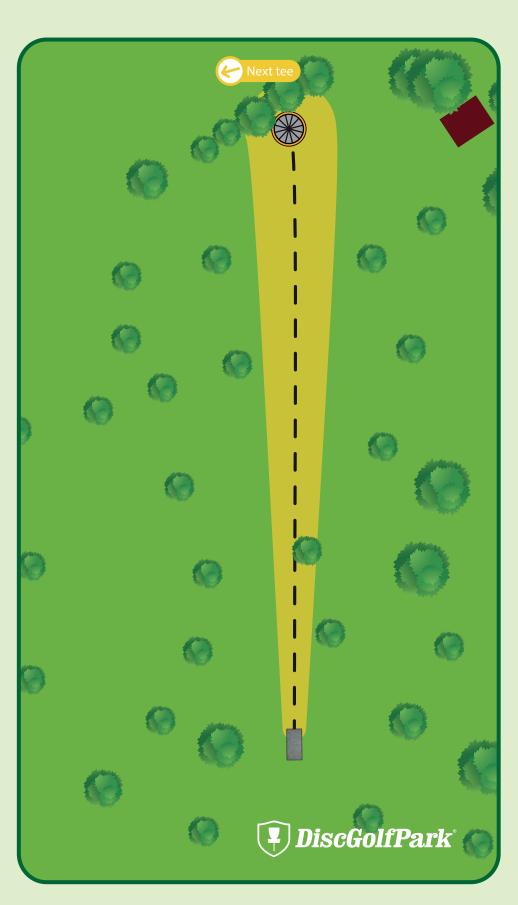

267 ft Par 3

Please be aware of surrounding holes and tees.

Please let the group in front of you finish the hole before you begin to tee off.

**Long Tee** 

651 ft Par 4

Please be aware of surrounding holes and tees.