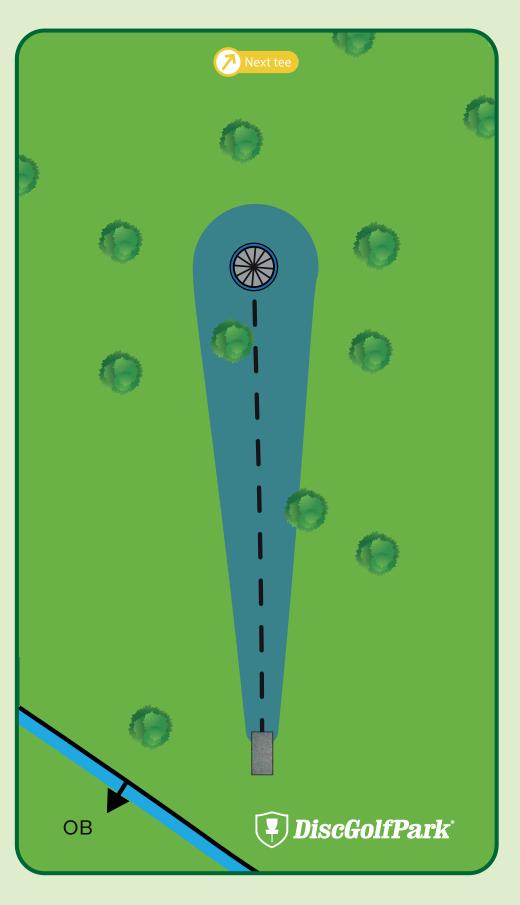

258 ft Par 3

Please be aware of surrounding holes and tees.

Please let the group in front of you finish the hole before you begin to tee off.

365 ft Par 3

Please be aware of surrounding holes and tees.

Please let the group in front of you finish the hole before you begin to tee