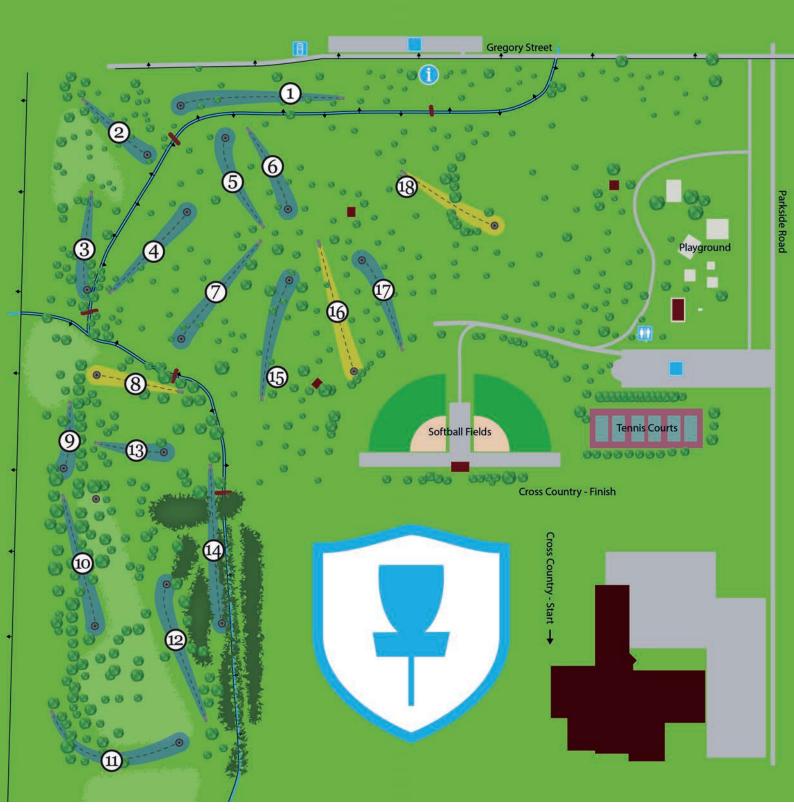

#### MAXWELL PARK DISC GOLF COURSE

Blue Fairway color on the overview map indicates you are playing to the blue basket position. Gold fairway color on the overview map indicates you are playing to the gold basket position.

|          | 1   | 2   | 3   | 4   | 5   | 6   | 7   | 8   | 9   | Out   | 10  | 11  | 12  | 13  | 14  | 15  | 16  | 17  | 18  | In    | Total |
|----------|-----|-----|-----|-----|-----|-----|-----|-----|-----|-------|-----|-----|-----|-----|-----|-----|-----|-----|-----|-------|-------|
| Par      | 4   | 3   | 3   | 3   | 3   | 3   | 3   | 3   | 3   | 28    | 4   | 4   | 3   | 3   | 3   | 3   | 3   | 3   | 3   | 29    | 57    |
| Distance | 489 | 270 | 351 | 345 | 300 | 258 | 300 | 220 | 221 | 2,754 | 519 | 521 | 390 | 212 | 290 | 335 | 366 | 267 | 384 | 3,284 | 6,038 |