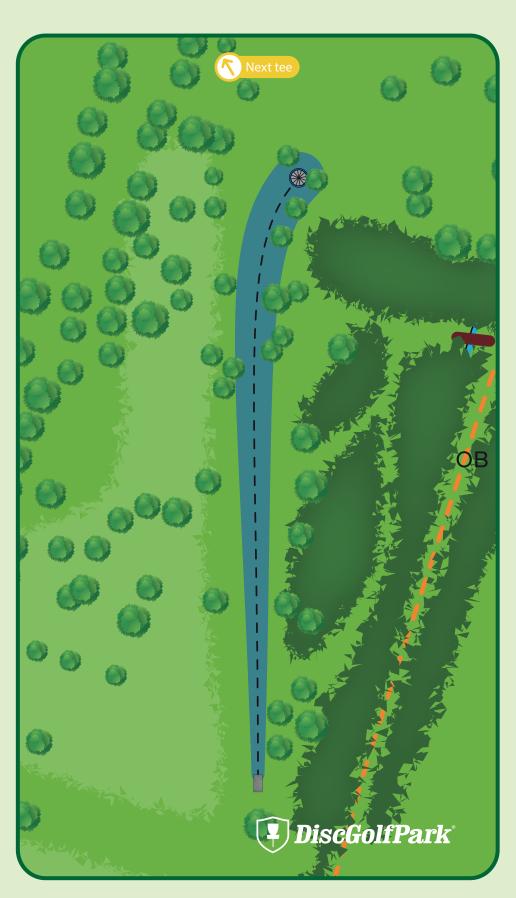

390 ft Par 3

In or over ditch/creek is out of bounds.

Please let the group in front of you finish the hole before you begin to tee off.

212 ft Par 3

Please be aware of surrounding holes and tees.

Please let the group in front of you finish the hole before you begin to tee