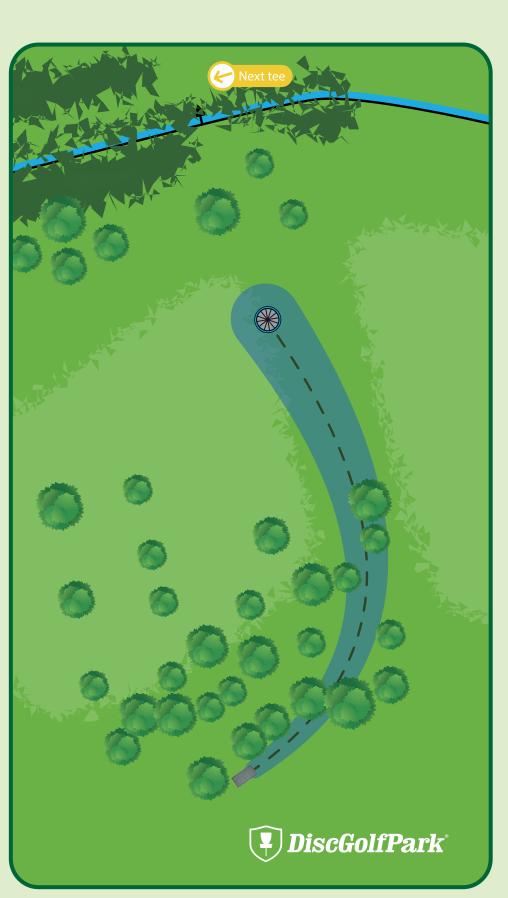

Next tee

335 ft Par 3

In or over ditch/creek is out of bounds.

OB DiscGolfPark

366 ft Par 3

Please be aware of surrounding holes and tees.

Please let the group in front of you finish the hole before you begin to tee off.