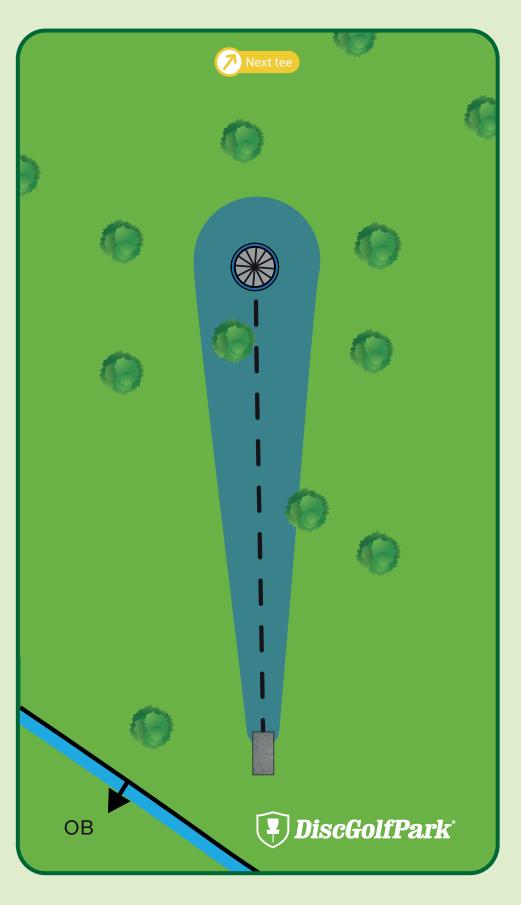

Please let the group in front of you finish the hole before you begin to tee

In or over ditch/creek is out of bounds.

Cross bridge to hole 8.

220 ft Par 3

Please be aware of surrounding holes and tees.

Please let the group in front of you finish the hole before you begin to tee off.