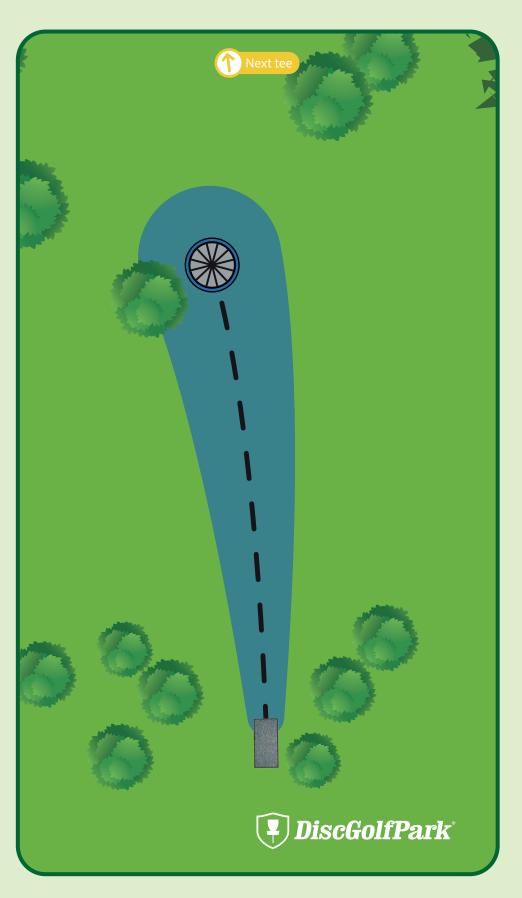

In or over ditch/creek is out of bounds.

290 ft Par 3

Please be aware of surrounding holes and tees.

Please let the group in front of you finish the hole before you begin to tee off.

In or over creek is out of bounds.

Next tee

335 ft Par 3

In or over ditch/creek is out of bounds.

OB DiscGolfPark

366 ft Par 3

Please be aware of surrounding holes and tees.

Please let the group in front of you finish the hole before you begin to tee off.