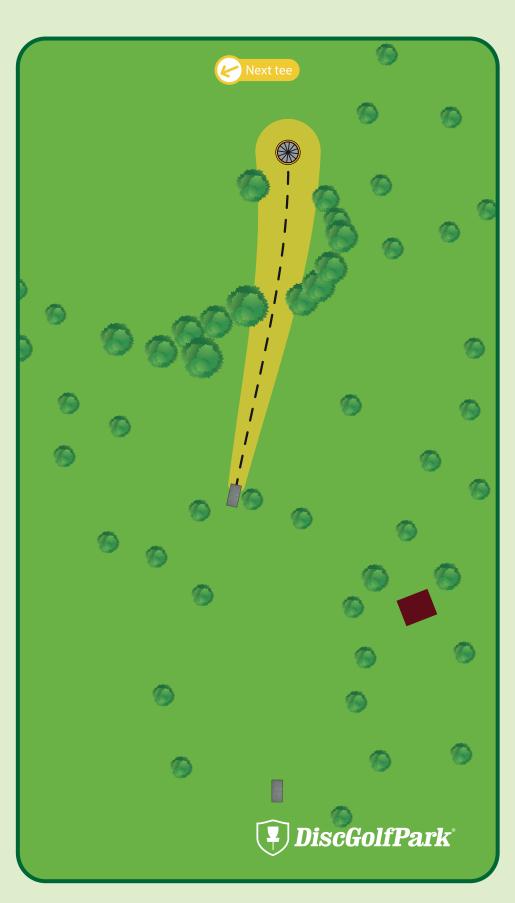

267 ft Par 3

Please be aware of surrounding holes and tees.

Please let the group in front of you finish the hole before you begin to tee off.

384 ft Par 3

Please be aware of surrounding holes and tees.

Please let the group in front of you finish the hole before you begin to tee off.