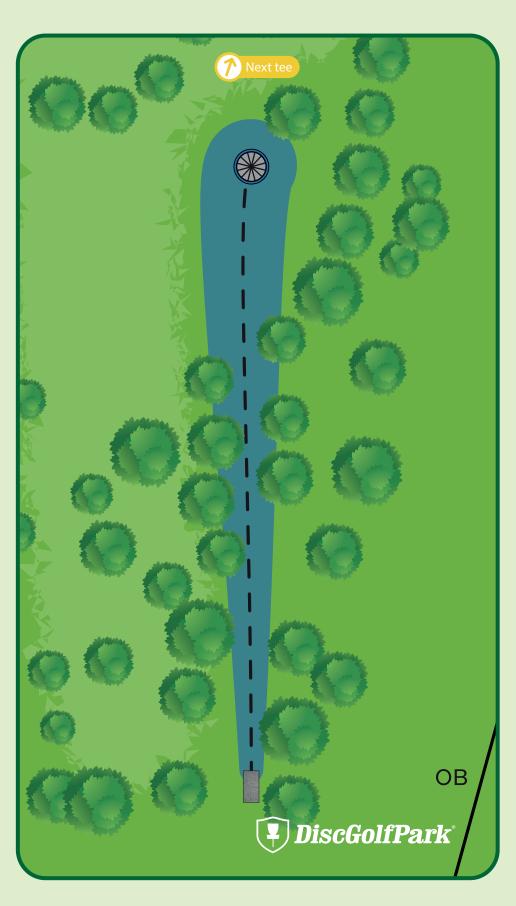

489 ft Par 4

Please be aware of surrounding holes and tees.

In or over ditch/creek on the left is out of bounds. On or over road on the right is out of bounds.

Next tee OB OB OB OB **DiscGolfPark** 

270 ft Par 3