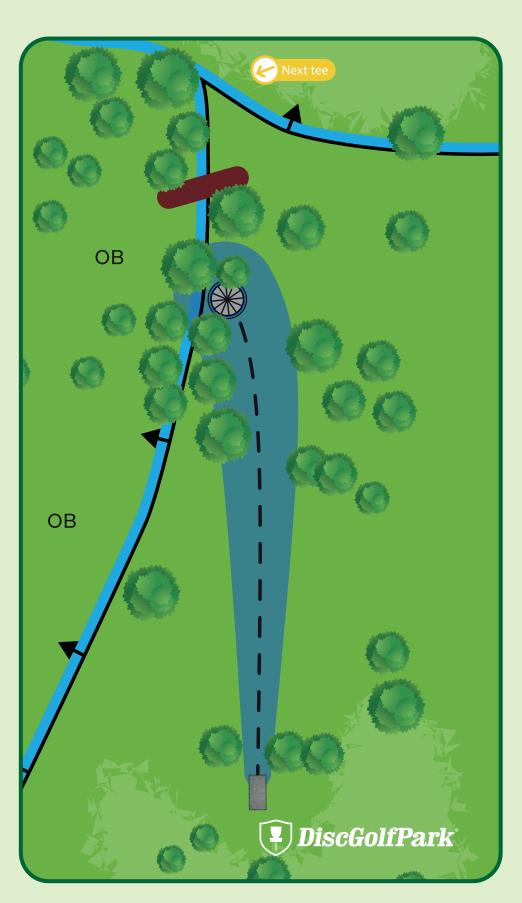

Please be aware of surrounding holes and tees.

Please let the group in front of you finish the hole before you begin to tee off.

In or over ditch/creek is out of bounds.

351 ft Par 3

Please be aware of surrounding holes and tees.

Please let the group in front of you finish the hole before you begin to tee off.

In or over ditch/creek is out of bounds. Over fence is out of bounds.

345 ft Par 3

Please be aware of surrounding holes and tees.