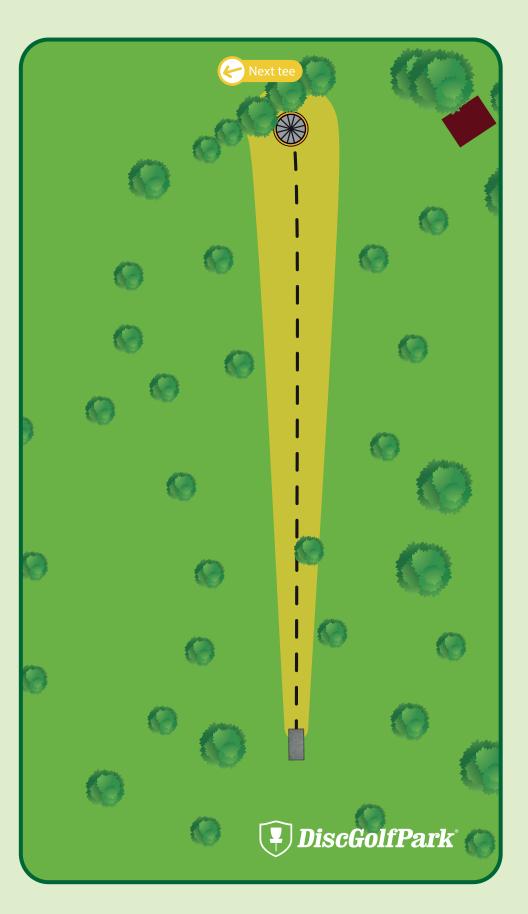

Next tee

335 ft Par 3

In or over ditch/creek is out of bounds.

OB DiscGolfPark

366 ft Par 3

Please be aware of surrounding holes and tees.

Please let the group in front of you finish the hole before you begin to tee off.