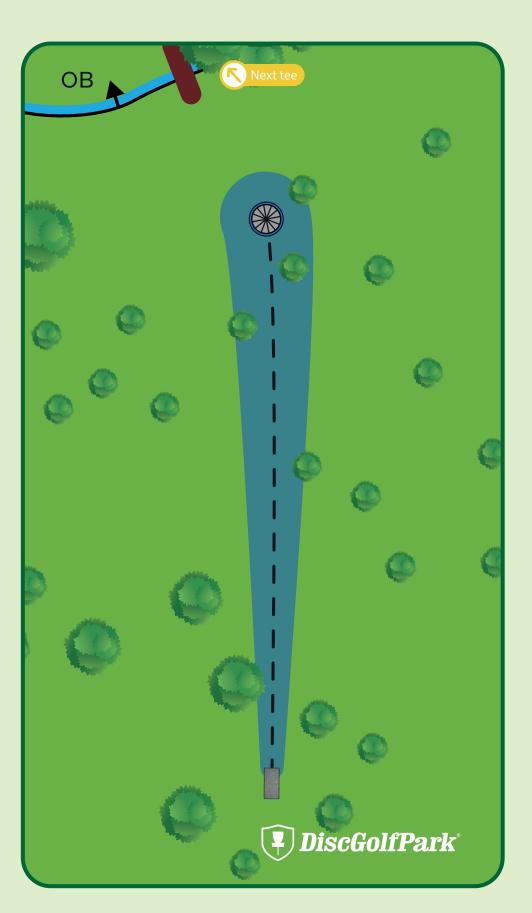

Please let the group in front of you finish the hole before you begin to tee

In or over ditch/creek is out of bounds.

Cross bridge to hole 8.

220 ft Par 3

Please be aware of surrounding holes and tees.

Please let the group in front of you finish the hole before you begin to tee off.

In or over ditch/creek is out of bounds.

221 ft Par 3

Please be aware of surrounding holes and tees.

Please let the group in front of you finish the hole before you begin to tee

In or over ditch/creek is out of bounds. Over fence is out of bounds.