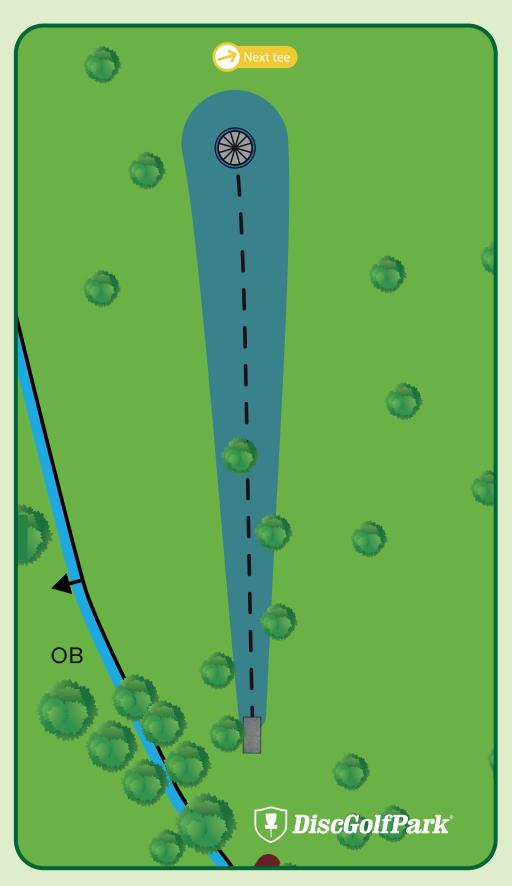

Please let the group in front of you finish the hole before you begin to tee off.

In or over ditch/creek is out of bounds. Over fence is out of bounds.

345 ft Par 3

Please be aware of surrounding holes and tees.

Please let the group in front of you finish the hole before you begin to tee

In or over ditch/creek is out of bounds.

300 ft Par 3

Please be aware of surrounding holes and tees.

Please let the group in front of you finish the hole before you begin to tee