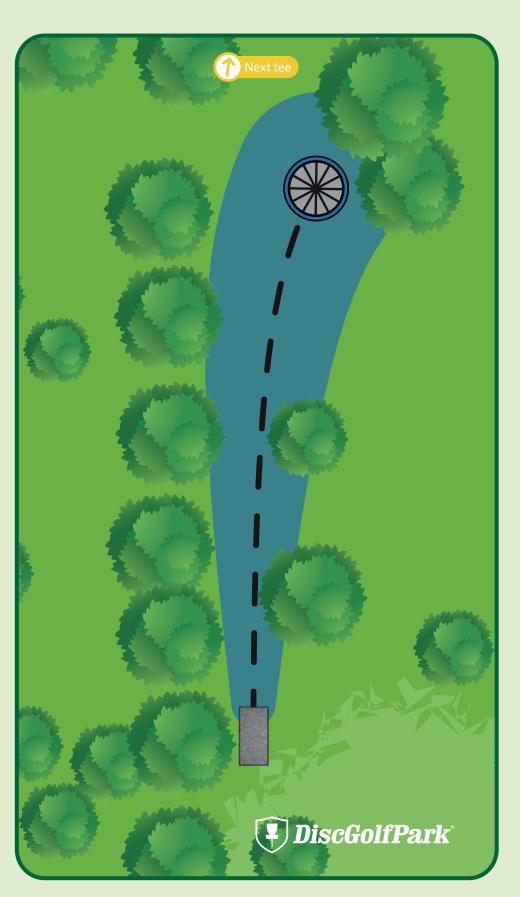

519 ft Par 4

Please be aware of surrounding holes and tees.

Over fence is out of

bounds.

521 ft Par 4

Please be aware of surrounding holes and tees.

Over fence is out of bounds. In or over ditch/creek is out of bounds.