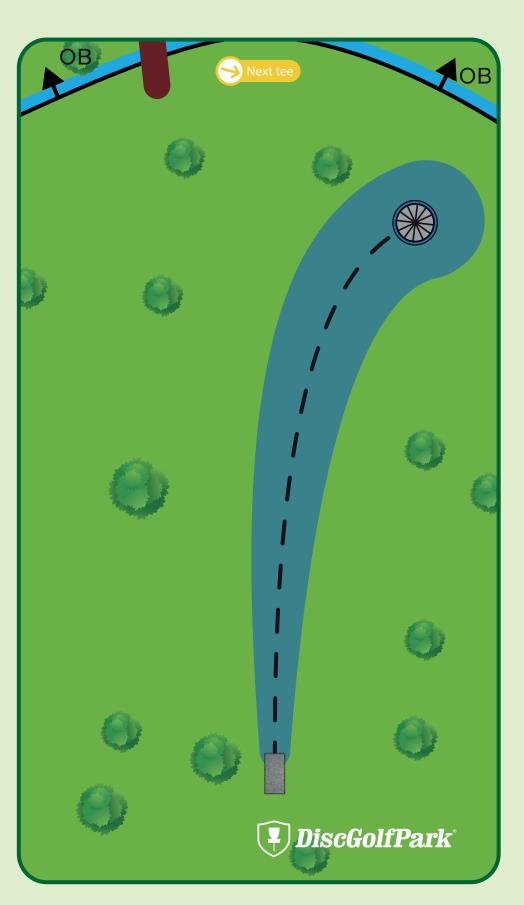

In or over ditch/creek is out of bounds.

258 ft Par 3

Please be aware of surrounding holes and tees.

Please let the group in front of you finish the hole before you begin to tee off.

300 ft Par 3

Please be aware of surrounding holes and tees.