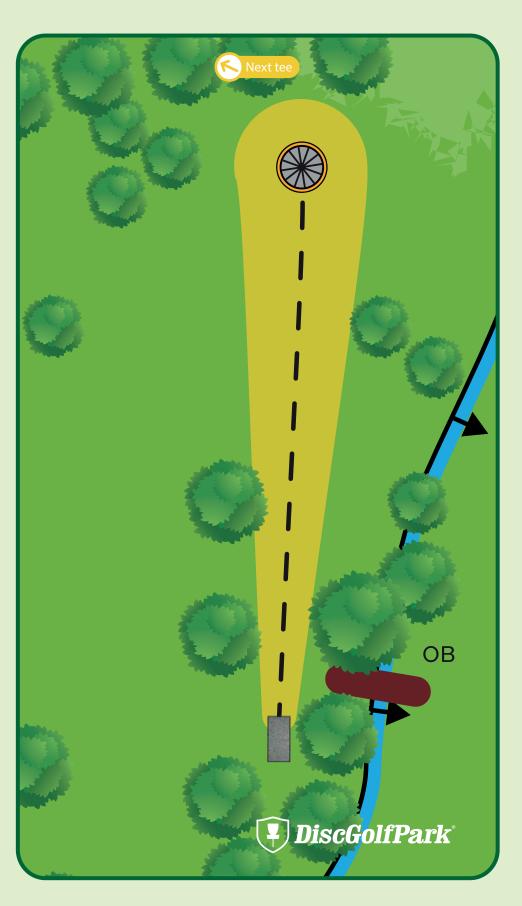

In or over ditch/creek is out of bounds.

221 ft Par 3

Please be aware of surrounding holes and tees.

Please let the group in front of you finish the hole before you begin to tee

In or over ditch/creek is out of bounds. Over fence is out of bounds.