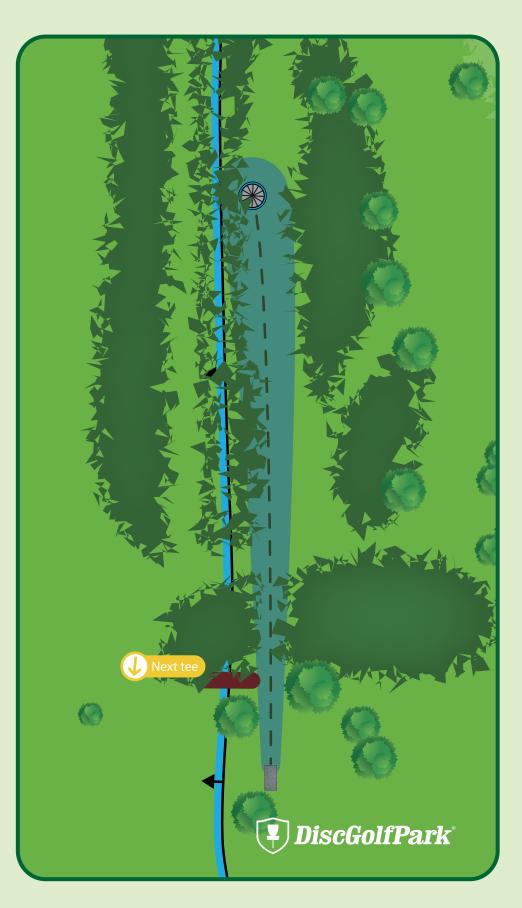

Next tee

335 ft Par 3

In or over ditch/creek is out of bounds.

OB DiscGolfPark

366 ft Par 3

Please be aware of surrounding holes and tees.

Please let the group in front of you finish the hole before you begin to tee off.