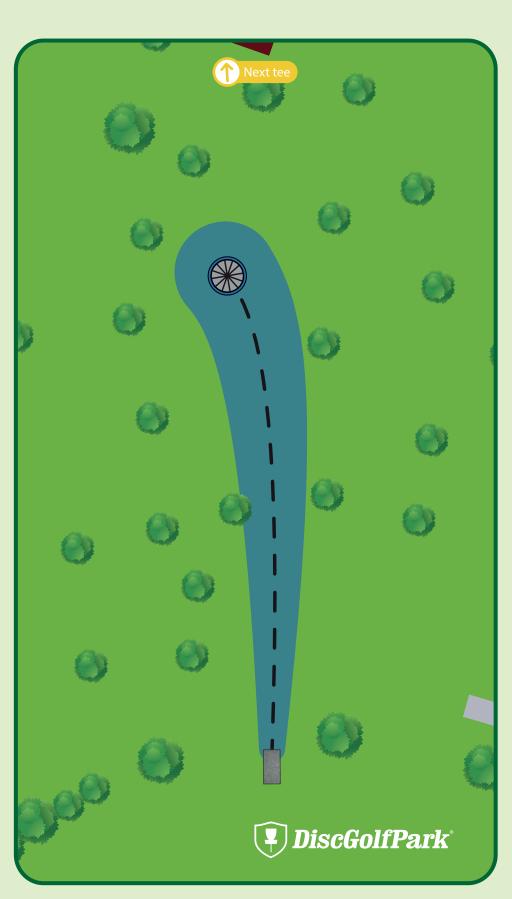

267 ft Par 3

Please be aware of surrounding holes and tees.

Please let the group in front of you finish the hole before you begin to tee off.

384 ft Par 3

Please be aware of surrounding holes and tees.

Please let the group in front of you finish the hole before you begin to tee off.