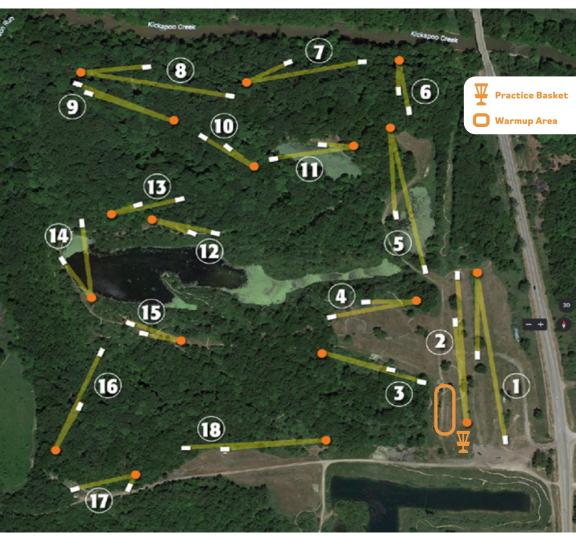

| Wildlife Layout |     |     |     |     |     |     |     |     |     |     |     |     |     |     |     |     |     |     |       |
|-----------------|-----|-----|-----|-----|-----|-----|-----|-----|-----|-----|-----|-----|-----|-----|-----|-----|-----|-----|-------|
| Hole            | 1   | 2   | 3   | 4   | 5   | 6   | 7   | 8   | 9   | 10  | 11  | 12  | 13  | 14  | 15  | 16  | 17  | 18  | Total |
| Par             | 4   | 4   | 3   | 3   | 4   | 3   | 4   | 4   | 4   | 3   | 3   | 3   | 3   | 3   | 3   | 3   | 4   | 4   | 62    |
| Distance(FT)    | 765 | 630 | 283 | 393 | 456 | 175 | 457 | 500 | 305 | 284 | 378 | 290 | 200 | 360 | 345 | 240 | 445 | 663 | 7169  |
| Distance(M)     | 233 | 192 | 86  | 120 | 139 | 53  | 139 | 152 | 93  | 87  | 115 | 88  | 61  | 110 | 105 | 73  | 136 | 202 | 2185  |

### WILDLIFE PRAIRIE DISC GOLF COURSE

#### WILDLIFE PRAIRIE DISC GOLF COURSE

### WILDLIFE PRAIRIE DISC GOLF COURSE

Surrounded by water is OB.

EXECUTIVE

### WILDLIFE PRAIRIE DISC GOLF COURSE

On or over path to the right is OB