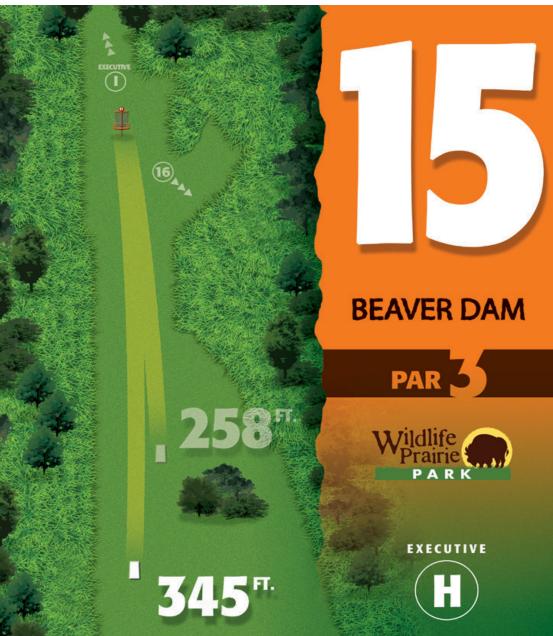

| Wildlife Layout |     |     |     |     |     |     |     |     |     |     |     |     |     |     |     |     |     |     |       |
|-----------------|-----|-----|-----|-----|-----|-----|-----|-----|-----|-----|-----|-----|-----|-----|-----|-----|-----|-----|-------|
| Hole            | 1   | 2   | 3   | 4   | 5   | 6   | 7   | 8   | 9   | 10  | 11  | 12  | 13  | 14  | 15  | 16  | 17  | 18  | Total |
| Par             | 4   | 4   | 3   | 3   | 4   | 3   | 4   | 4   | 4   | 3   | 3   | 3   | 3   | 3   | 3   | 3   | 4   | 4   | 62    |
| Distance(FT)    | 765 | 630 | 283 | 393 | 456 | 175 | 457 | 500 | 305 | 284 | 378 | 290 | 200 | 360 | 345 | 240 | 445 | 663 | 7169  |
| Distance(M)     | 233 | 192 | 86  | 120 | 139 | 53  | 139 | 152 | 93  | 87  | 115 | 88  | 61  | 110 | 105 | 73  | 136 | 202 | 2185  |